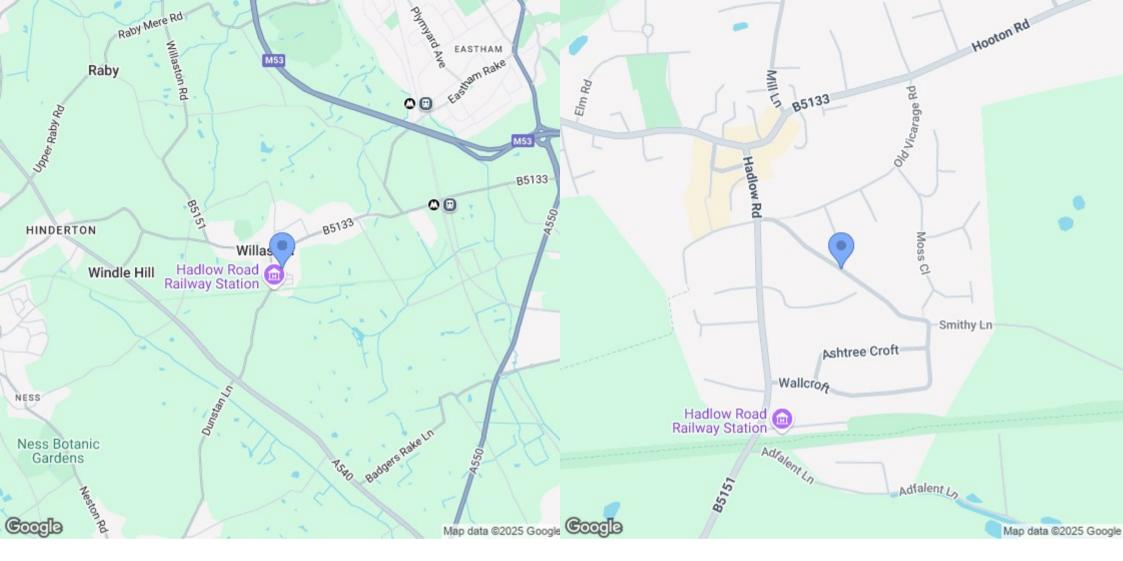

Plan produced using Plant/lp.

Location Map

#### Location

Willaston provides a comprehensive range of local services for everyday needs including convenience store, café, deli, bakery, two village pubs, doctor and dentist surgeries and a primary school.

Heswall and Neston are the nearest towns which provide a wider choice of shopping together with high street banks and supermarkets. The property is also conveniently placed for Chester and Liverpool which offer a wide range of shopping, schooling and leisure facilities.