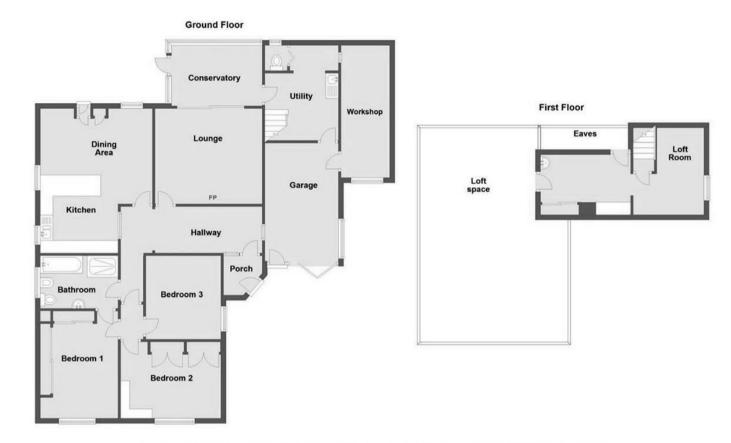

# EPC & Floor Plan

Whist every attempt has been made to ensure the accuracy of this floor plan, measurements of doors, windows, rooms and any other items are approximate and no responsibility is taken for any error, ommission or mis-statement. The plan is for illustrative purposes only and should be used as such by any prospective purchaser. The services, systems and appliances shown here have not been tested and no guarantee to their operability or effectly can be given.

Plan produced using Plant/lp.

Location Map

#### **Porch**

5'5 x 5'0 (1.65m x 1.52m)

# Lounge

13'11 x 12'4 (4.24m x 3.76m)

# **Kitchen / Diner**

15'6 x 18'7 (4.72m x 5.66m)

# Conservatory

11'9 x 8'1 (3.58m x 2.46m)

# Workshop

17 x 6'9 (5.18m x 2.06m)

# Garage

15'10 x 9'10 (4.83m x 3.00m)