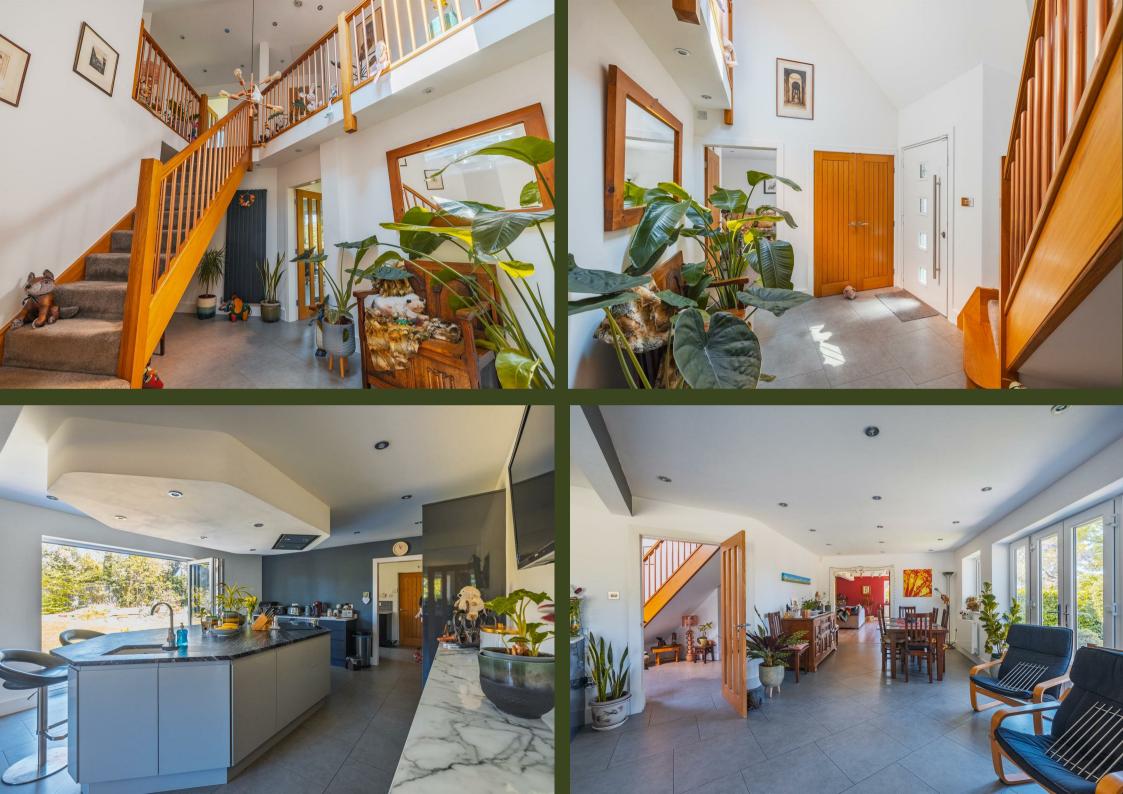

The accommodation is arranged over two floors and comprises, entrance hallway with built in storage, cloakroom and vaulted ceiling. Off the hallway is an office, a fifth bedroom or additional reception room and an impressive open plan kitchen-dining space. The kitchen is well-appointed with an excellent range of units, breakfast island an integrated double oven, grill and hob, log burning stove and patio door leading out to the garden. Off the kitchen is handy utility room and the main living room. On the first floor there are four double bedrooms, two of which have en-suite bathrooms and there is a family bathroom. The main bedroom has a walk in wardrobe.

#### **Entrance Hallway**

**Office** 7'2" x 11'6" (2.19m x 3.51m)

**Kitchen-Dining Room** 14'7" x 35'7" (4.45m x 10.86m)

**Utility Room** 12'5" x 7'8" (3.79m x 2.34m)

Living Room 21'5" x 25'3" (6.54m x 7.71m)