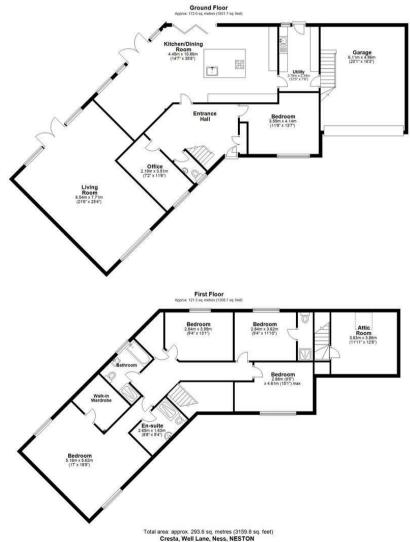

The accommodation is arranged over two floors and comprises, entrance hallway with built in storage, cloakroom and vaulted ceiling. Off the hallway is an office, a fifth bedroom or additional reception room and an impressive open plan kitchen-dining space. The kitchen is well-appointed with an excellent range of units, breakfast island an integrated double oven, grill and hob, log burning stove and patio door leading out to the garden. Off the kitchen is handy utility room and the main living room. On the first floor there are four double bedrooms, two of which have en-suite bathrooms and there is a family bathroom. The main bedroom has a walk in wardrobe.

Outside there is a private driveway leading to a parking and turning area and a double garage with a room above. At the rear is a fantastic sized garden that has been skilfully landscaped, the garden has a lawn, patio, pond and established borders.

#### **Entrance Hallway**

**Office** 7'2" x 11'6" (2.19m x 3.51m)

**Kitchen-Dining Room** 14'7" x 35'7" (4.45m x 10.86m)

**Utility Room** 12'5" x 7'8" (3.79m x 2.34m)

Living Room 21'5" x 25'3" (6.54m x 7.71m)

**Bedroom Five/Reception** 11'9" x 13'6" (3.59m x 4.14m)

## Landing

Bedroom One 16'11" x 18'5" (5.18m x 5.62m)

Walk in Wardrobe

**En-suite** 8'8" x 5'4" (2.65m x 1.63m) **Bedroom Two** 9'3" x 11'10" (2.84m x 3.62m)

#### **En-suite**

Bedroom Three 9'5" x 15'1" max (2.88m x 4.61m max)

**Bedroom Four** 9'3" x 13'1" (2.84m x 3.99m)

### Bathroom

**Garage** 20'0" x 16'3" (6.11m x 4.96m)

**Attic Room Above Garage** 11'10" x 12'7" (3.63m x 3.86m)

# EPC & Floor Plan

Location Map