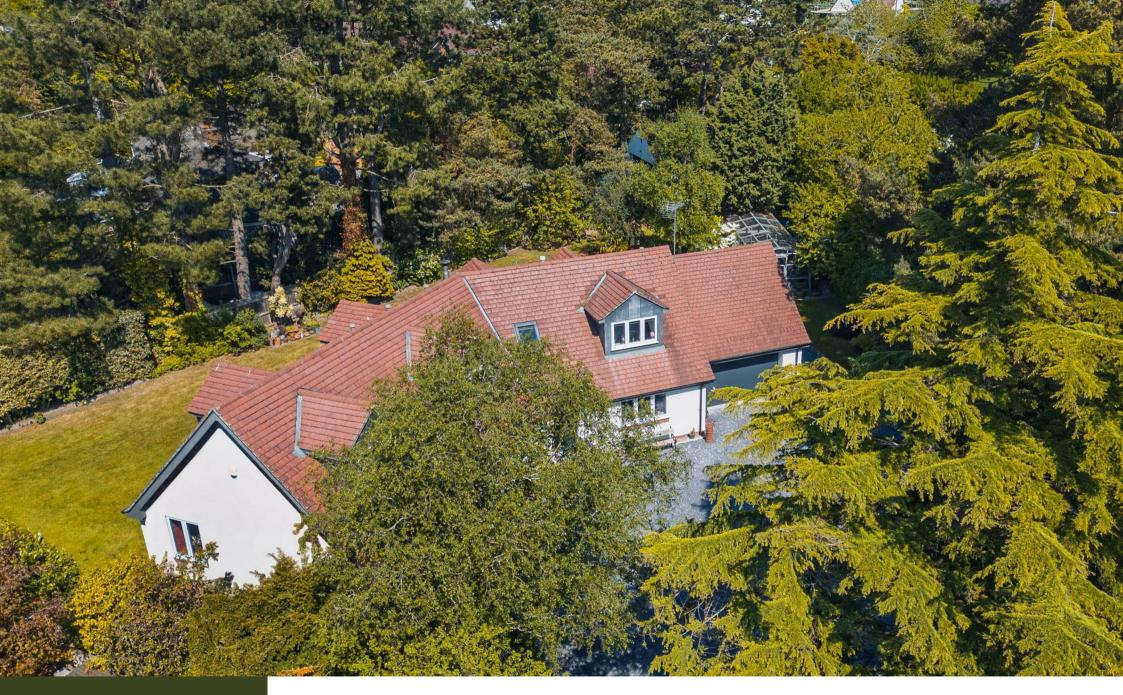

Ness, Neston

Located in one of the most sought after locations in the area, Cresta is set back from Well Lane in its own private plot. The property has been completely renovated and remodelled from the original dwelling by the current owner, who has created a substantial family home that is finished to an exceptional standard throughout.

Outside there is a private driveway leading to a parking and turning area and a double garage with a room above. At the rear is a fantastic sized garden that has been skilfully landscaped, the garden has a lawn, patio, pond and established borders.

This stunning property must be seen and early viewing is essential.

Exceptional Detached Property Five Bedrooms Office & Utility Room

Early Viewing Essential

- Completely Renovtaed, Remodelled and Extended
- Large Lounge & Kitchen-Dining Room
- Fantastic Sized Private Plot with Landscaped Gardens
- Highly Sought After Location
- Garage with Room Above