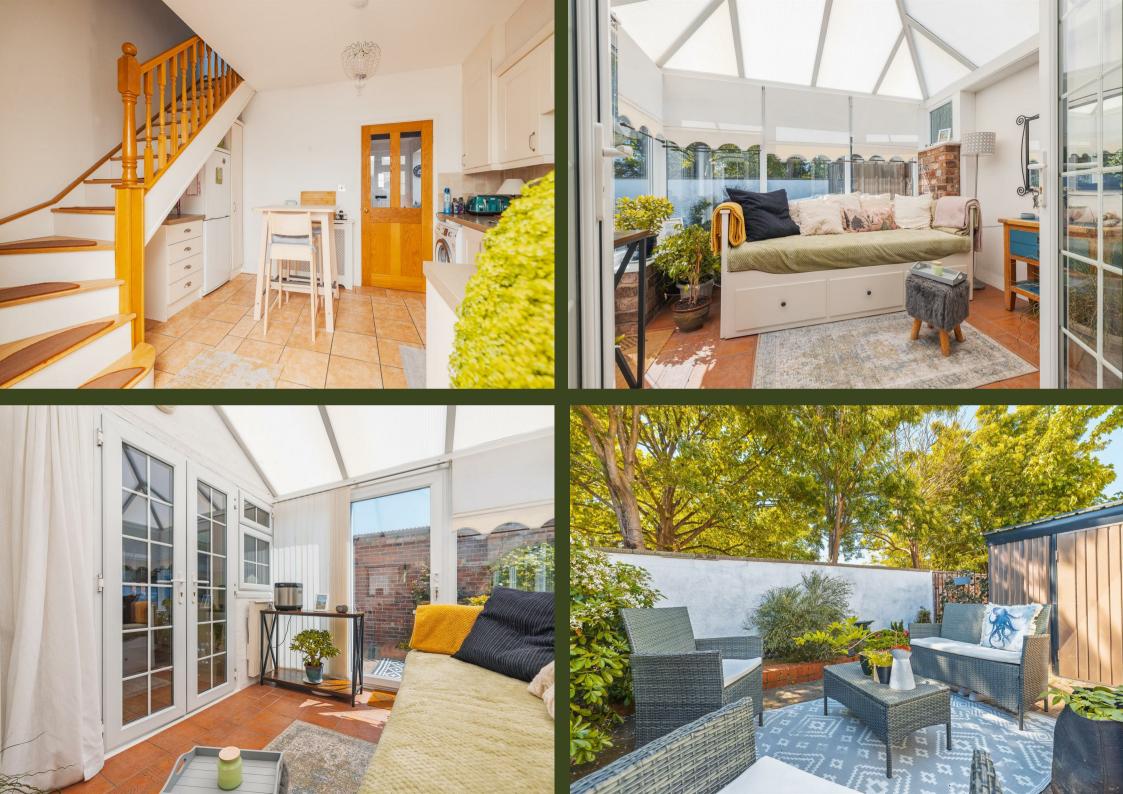

Constables is delighted to offer for sale this extended period cottage located in the heart of Neston town centre. The property provides deceptively spacious accommodation that is immaculately presented and comprises, a large lounge at the front of the property with a fireplace and built in shelving, a utility room, a kitchendining room with an integrated oven and hob and underfloor heating and there is a good-sized conservatory off the kitchen which opens to the garden. On the first floor there is a shower room and two double bedrooms with built in wardrobes. Externally there is a parking area (non reserved) at the

front and at the rear there is a walled courtyard with block paving and raised borders.

The property has been fitted with solar panels that are on a feed in tariff and there is mains gas central heating. This exceptional home is offered for sale with no onward chain.