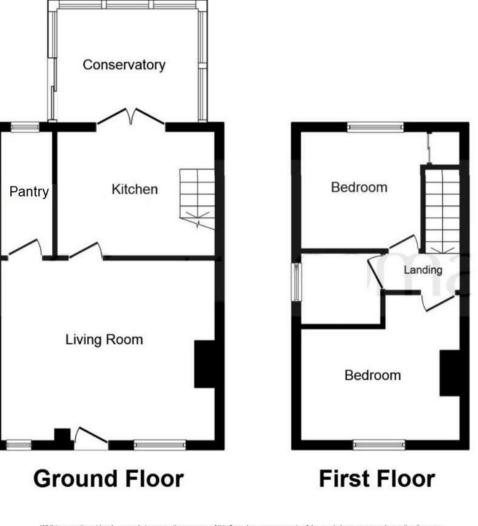

10.35.36.3

minimum

YYY

Lounge 16'5" x 14'9" (5.00m x 4.50m)

**Kitchen** 11'10" under stairs x 9'1" ( 3.63m under stairs x 2.79m)

**Conservatory** 9'8" x 8'7" (2.95m x 2.62m)

**Pantry** 9'8" x 8'7" (2.95m x 2.62m)

## Landing

Bedroom One 11'8" maximum x 11'8" ( 3.58m maximum x 3.56m)

**Bedroom Two** 9'1" x 8'9" (2.79m x 2.67m)

**Bathroom** 

## EPC & Floor Plan

Whilst every attempt has been made to ensure the accuracy of this floor plan, measurements of doors, windows, rooms and any other items are approximate and no responsibility is taken for any error, ommission or mis-statement. The plan is for illustrative purposes only and should be used as such by any prospective purchaser. The services, systems and appliances shown here have not been tested and no guarantee to their operability or efficiency can be given. Plan produced using PlanUp.