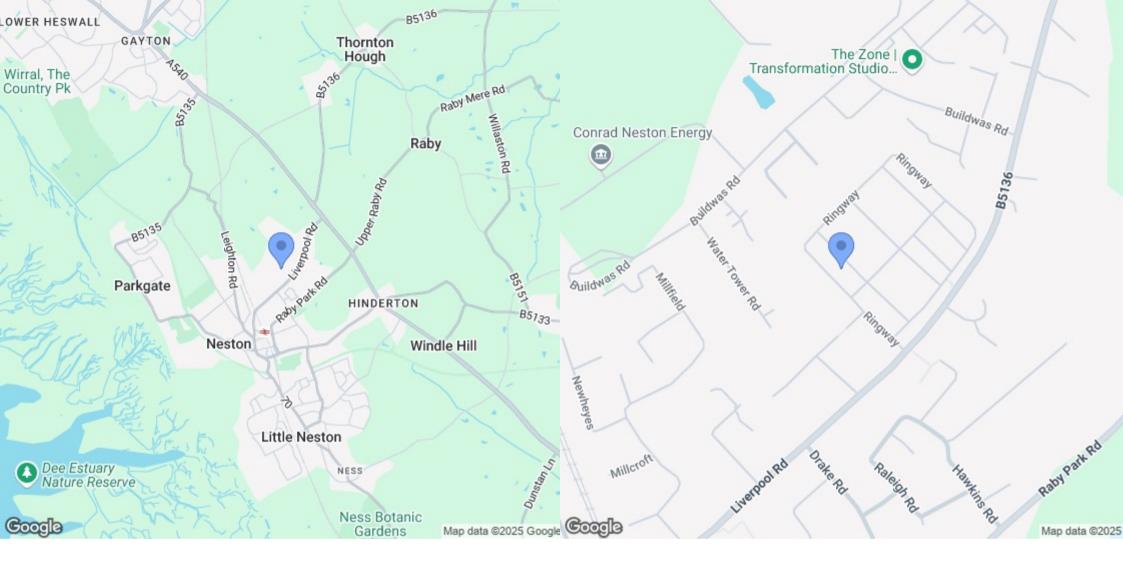

Constables Ringway

, Neston

£950 Per Month





Constables

Mid-terraced Property Shower Room Unfurnished

Three Bedrooms
Off Road Parking
Council Tax Band A (Cheshire
West & Chester)

Two Reception Rooms
Enclosed Garden with Shed

#### **Entrance Hall**

### Lounge

9'11 x 15'04 (3.02m x 4.67m)

## **Dining Room**

9'01 x 11'00 (2.77m x 3.35m)

#### Kitchen

5'09 x 10'11 (1.75m x 3.33m)

#### **Outside Boiler Room**

Outside W/C

**First Floor** 

#### **Master Bedroom**

14'07 x 9'11 (4.45m x 3.02m)

#### Second Bedroom

12'00 x 10'00 (3.66m x 3.05m)

#### Third Bedroom

11'03 x 5'10 (3.43m x 1.78m)

#### **Bathroom**

6'10 x 5'11 (2.08m x 1.80m)





# EPC & Floor Plan





First Floor Plan



Ground Floor Plan



Location Map

# Constables

SALES & LETTINGS

21 High Street, Neston

South Wirral, Neston, Cheshire

www.constablesestateagents.co.uk

info@constablesestateagents.co.uk

0151 353 1333