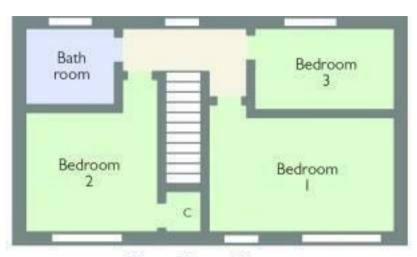

Constables Ringway

, Neston

£950 Per Month





Constables

Mid-terraced Property Shower Room Unfurnished

Three Bedrooms
Off Road Parking
Council Tax Band A (Cheshire
West & Chester)

Two Reception Rooms
Enclosed Garden with Shed

#### **Entrance Hall**

### Lounge

9'11 x 15'04 (3.02m x 4.67m)

## **Dining Room**

9'01 x 11'00 (2.77m x 3.35m)

#### Kitchen

5'09 x 10'11 (1.75m x 3.33m)

#### **Outside Boiler Room**

Outside W/C

**First Floor** 

#### **Master Bedroom**

14'07 x 9'11 (4.45m x 3.02m)

#### Second Bedroom

12'00 x 10'00 (3.66m x 3.05m)

#### Third Bedroom

11'03 x 5'10 (3.43m x 1.78m)

#### **Bathroom**

6'10 x 5'11 (2.08m x 1.80m)





# EPC & Floor Plan





First Floor Plan



Ground Floor Plan



Location Map

# Constables

SALES & LETTINGS

21 High Street, Neston

South Wirral, Neston, Cheshire

www.constablesestateagents.co.uk

info@constablesestateagents.co.uk

0151 353 1333