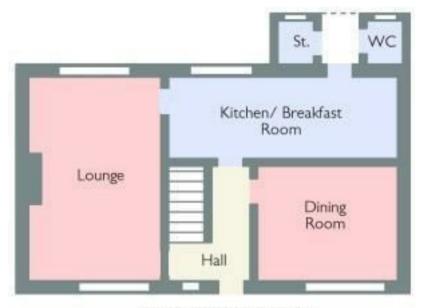

Constables Ringway

, Neston

£950 Per Month





Constables

Mid-terraced Property Shower Room Unfurnished

Three Bedrooms
Off Road Parking
Council Tax Band A (Cheshire
West & Chester)

Two Reception Rooms
Enclosed Garden with Shed

#### **Entrance Hall**

### Lounge

9'11 x 15'04 (3.02m x 4.67m)

## **Dining Room**

9'01 x 11'00 (2.77m x 3.35m)

#### Kitchen

5'09 x 10'11 (1.75m x 3.33m)

#### **Outside Boiler Room**

Outside W/C

**First Floor** 

#### **Master Bedroom**

14'07 x 9'11 (4.45m x 3.02m)

#### Second Bedroom

12'00 x 10'00 (3.66m x 3.05m)

#### Third Bedroom

11'03 x 5'10 (3.43m x 1.78m)

#### **Bathroom**

6'10 x 5'11 (2.08m x 1.80m)





# EPC & Floor Plan





First Floor Plan



Ground Floor Plan



Location Map

# Constables

SALES & LETTINGS

21 High Street, Neston

South Wirral, Neston, Cheshire

www.constablesestateagents.co.uk

info@constablesestateagents.co.uk

0151 353 1333