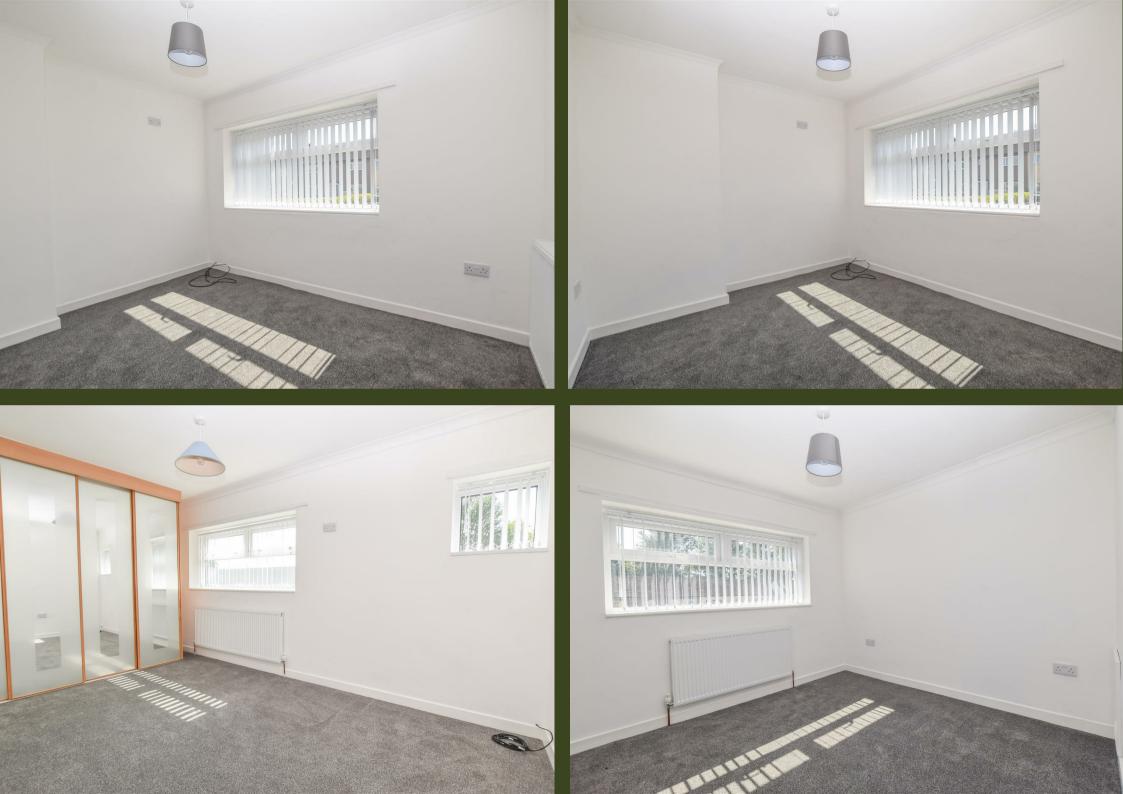

#### **Master Bedroom**

14'07 x 9'11 (4.45m x 3.02m)

#### Second Bedroom

12'00 x 10'00 (3.66m x 3.05m)

#### Third Bedroom

11'03 x 5'10 (3.43m x 1.78m)

#### **Bathroom**

6'10 x 5'11 (2.08m x 1.80m)