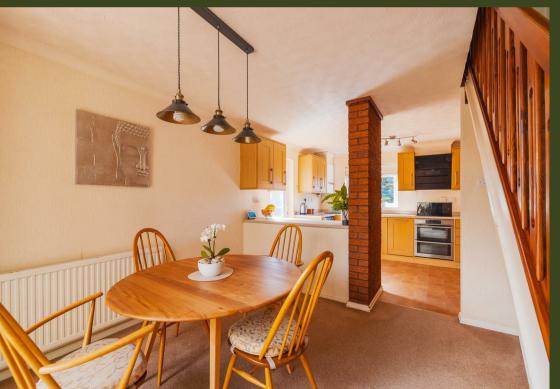

## **Entrance Hall**

**Living Room** 

16' x 10'3 (4.88m x 3.12m)

Kitchen / Dining Room

21'6 x 11'9 (6.55m x 3.58m)

Conservatory

9'10 x 10'9 (3.00m x 3.28m)

W/C