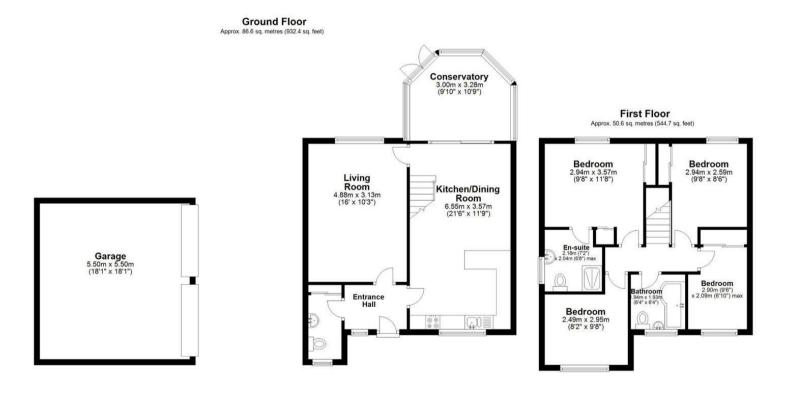

## **Entrance Hall**

**Living Room** 

16' x 10'3 (4.88m x 3.12m)

Kitchen / Dining Room

21'6 x 11'9 (6.55m x 3.58m)

Conservatory

9'10 x 10'9 (3.00m x 3.28m)

W/C

First Floor

**Master Bedroom** 

9'8 x 11'8 (2.95m x 3.56m)

**En-Suite** 

7'2 x 6'8 (2.18m x 2.03m)

Second Bedroom

9'8 x 8'6 (2.95m x 2.59m)

**Third Bedroom** 

9'2 x 9'8 (2.79m x 2.95m)

Fourth Bedroom

9'6 x 6'10 (2.90m x 2.08m)

Family Bathroom

6'4 x 6'4 (1.93m x 1.93m)

## EPC & Floor Plan

Total area: approx. 137.2 sq. metres (1477.1 sq. feet)

9 Tree Tops, NESTON

Location Map