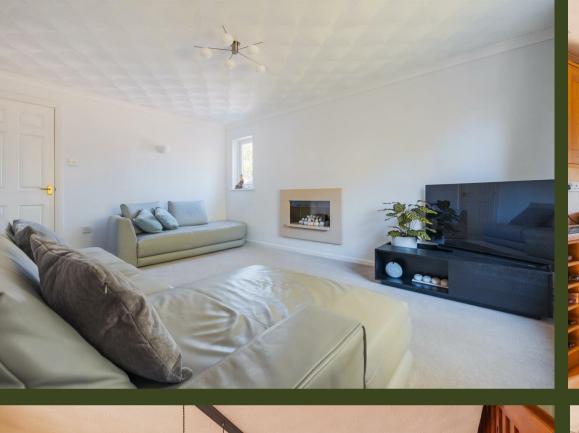

## **Entrance Hall**

**Living Room** 

16' x 10'3 (4.88m x 3.12m)

Kitchen / Dining Room

21'6 x 11'9 (6.55m x 3.58m)

Conservatory

9'10 x 10'9 (3.00m x 3.28m)

W/C