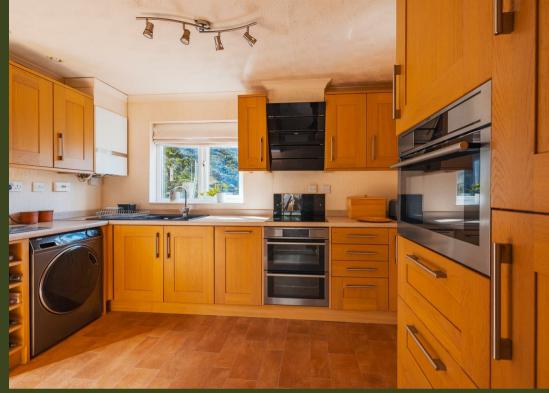

## **Entrance Hall**

**Living Room** 

16' x 10'3 (4.88m x 3.12m)

Kitchen / Dining Room

21'6 x 11'9 (6.55m x 3.58m)

Conservatory

9'10 x 10'9 (3.00m x 3.28m)

W/C