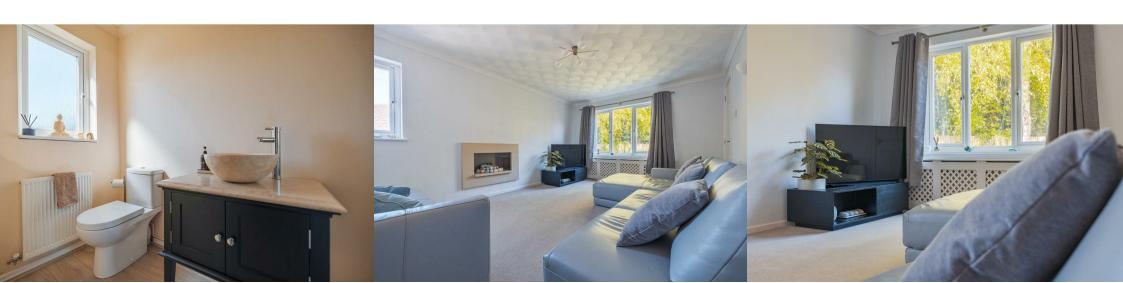

## **Entrance Hall**

**Living Room** 

16' x 10'3 (4.88m x 3.12m)

Kitchen / Dining Room

21'6 x 11'9 (6.55m x 3.58m)

Conservatory

9'10 x 10'9 (3.00m x 3.28m)

W/C

First Floor

**Master Bedroom** 

9'8 x 11'8 (2.95m x 3.56m)

**En-Suite** 

7'2 x 6'8 (2.18m x 2.03m)

Second Bedroom

9'8 x 8'6 (2.95m x 2.59m)

**Third Bedroom** 