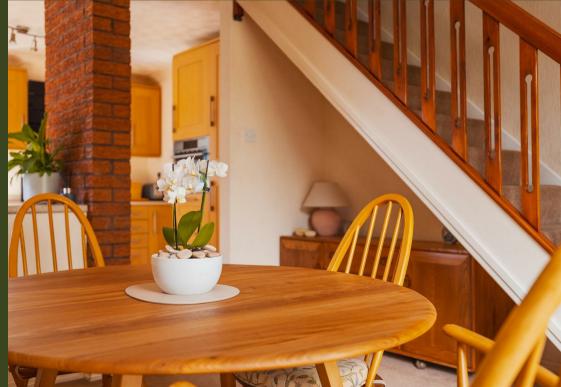

## **Entrance Hall**

**Living Room** 

16' x 10'3 (4.88m x 3.12m)

Kitchen / Dining Room

21'6 x 11'9 (6.55m x 3.58m)

Conservatory

9'10 x 10'9 (3.00m x 3.28m)

W/C