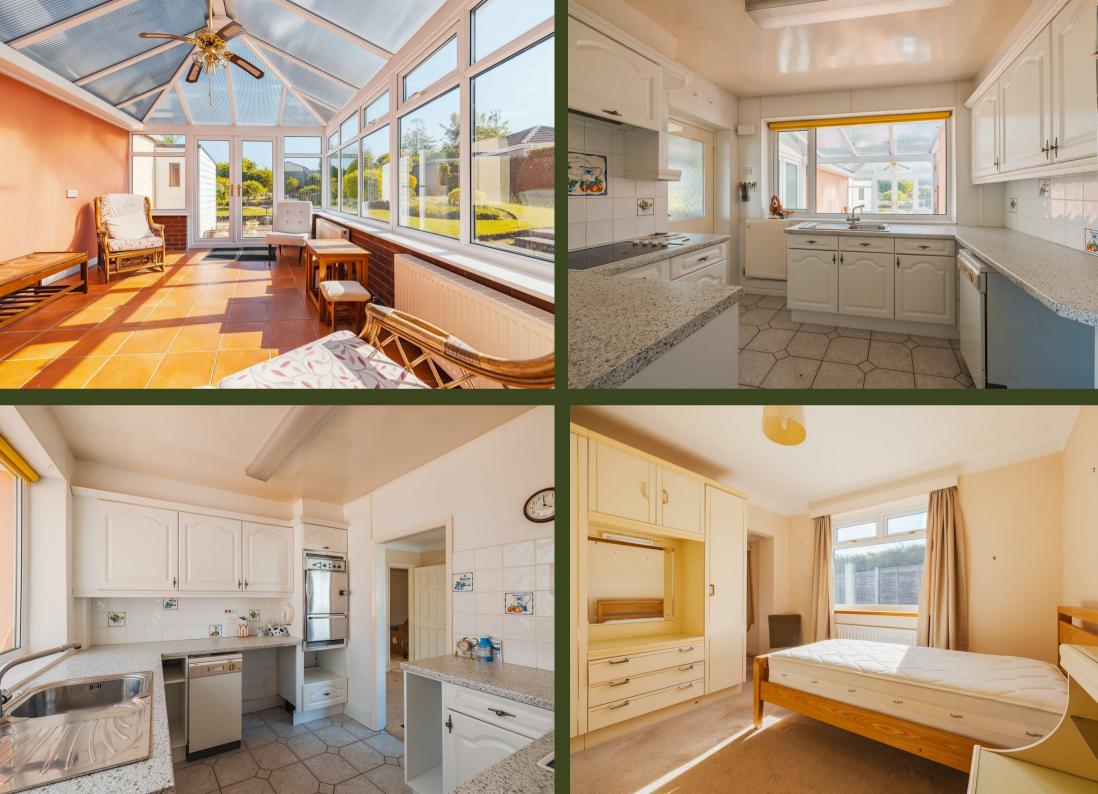

The accommodation is generously proportioned and thoughtfully laid out, comprising an entrance porch leading into a central hallway, a spacious lounge, and a formal dining room that opens into a large conservatory with views over the rear garden. The kitchen includes a range of fitted units and is accompanied by a separate utility area. There are three bedrooms in total, served by a family bathroom.