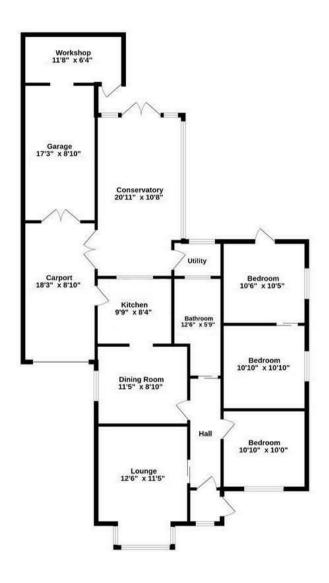

## Carport

Garage

Workshop

**Entrance Hall** 

### Lounge 12'6 x 11'5 (3.81m x 3.48m)

**Dining Room** 11'5 x 8'10 (3.48m x 2.69m)

**Kitchen** 9'9 x 8'4 (2.97m x 2.54m)

**Utility Room** 

Conservatory

**Master Bedroom** 10'6 x 10'5 (3.20m x 3.18m)

**Second Bedroom** 10'10 x 10'10 (3.30m x 3.30m)

**Third Bedroom** 10'10 x 10'0 (3.30m x 3.05m)

**Bathroom** 12'6 x 5'9 (3.81m x 1.75m)

## EPC & Floor Plan

Location Map