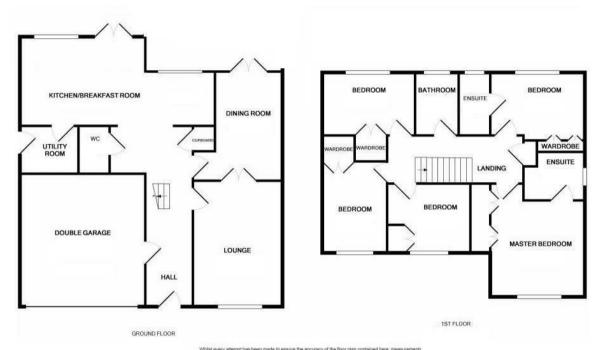

#### **Entrance Hall**

#### Cloakroom

# Lounge

16'6" x 11'9" (5.03m x 3.58m)

# **Dining Room**

8'10" x 14'03" (2.69m x 4.34m)

#### Kitchen / Breakfast Room

11'8" x 16'4" (3.56m x 4.98m)

# Breakfast room

8'7" x 7'4" (2.62m x 2.24m)

#### Utility

5'3" x 7'8" (1.60m x 2.34m)

#### **First Floor**

#### Master Bedroom

12'9" x 11'9" to wardrobes (3.89m x 3.58m to wardrobes)

# **En Suite**

6'11" x 8' (2.11m x 2.44m)

#### Second Bedroom

12'6" x 9'2" to wardrobes (3.81m x 2.79m to wardrobes)

#### **En Suite**

8'8" x 3'10" (2.64m x 1.17m)

#### **Third Bedroom**

11'11" x 8'11" (3.63m x 2.72m)

#### **Fourth Bedroom**

11'6" x 9'6" (3.51m x 2.90m)

#### Fifth Bedroom

8' x 13' (2.44m x 3.96m)

### Family Bathroom

8'8" x 5'11" (2.64m x 1.80m)

# EPC & Floor Plan

Whilst every attempt has been made to ensure the accuracy of the floor plan contained here, measurements of doors, endows, comes and any other terms are approximate and no responsibility is taken for any error, prospective purchaser. The services, systems and applicances shown have become tested and no guarantee as to their operability or efficiency can be given. Made with Merchan 600118.