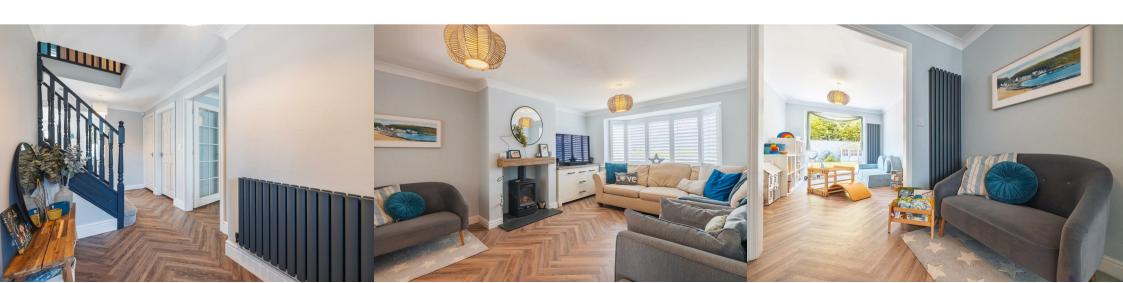

#### **Entrance Hall**

# Lounge

16'6" x 11'9" (5.03m x 3.58m)

# **Dining Room**

8'10" x 14'03" (2.69m x 4.34m)