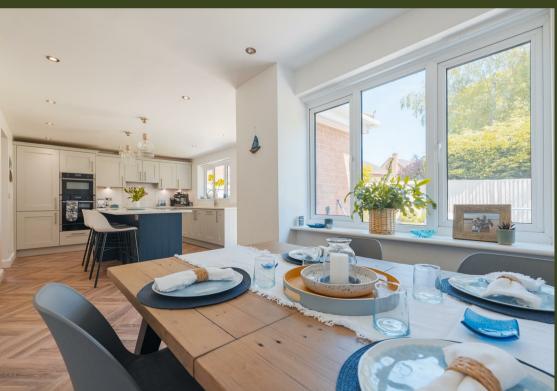

# **Dining Room**

8'10" x 14'03" (2.69m x 4.34m)

#### Kitchen / Breakfast Room

11'8" x 16'4" (3.56m x 4.98m)