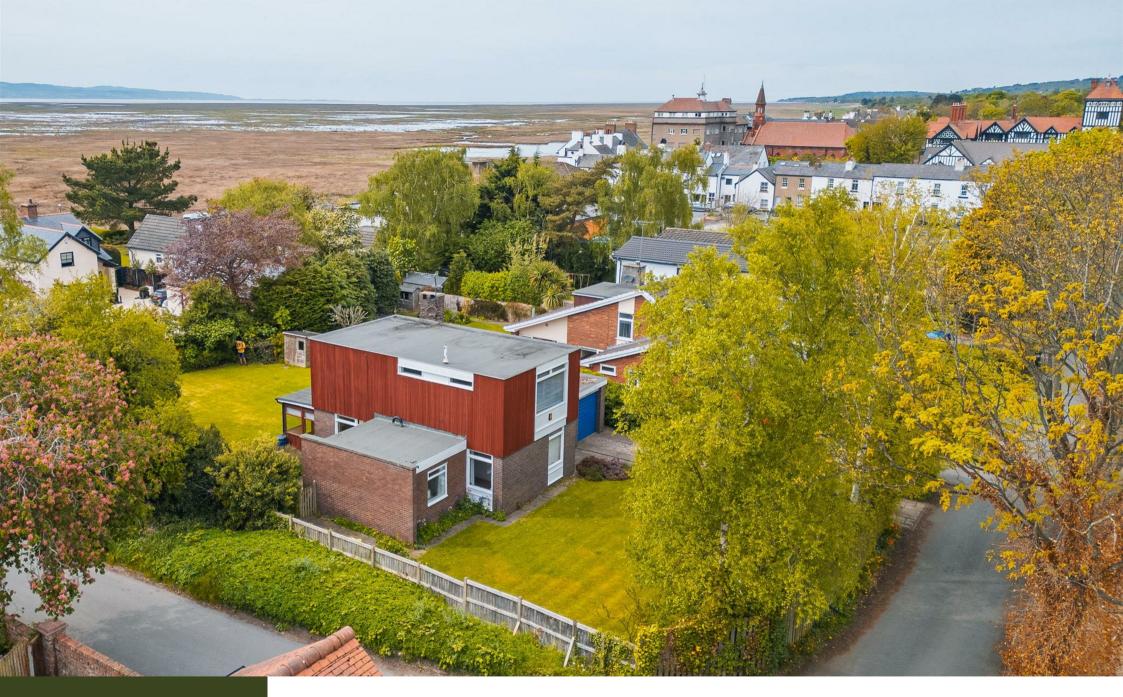

Constables Manorial Road, Parkgate

£550,000





#### **Entrance Hall**

Cloaks

#### **Bedroom**

3.32 x 3.01 (0.91m.9.75m x 0.91m.0.30m)

# Study

10'9" x 6'7" (3.30 x 2.03)

# **Guest Bedroom**

13'4" x 8'7" (max) (4.08 x 2.64 (max))

#### **En-suite**

7'6" (max) x 6'3" (2.31 (max) x 1.91)

#### Kitchen

12'9" x 7'8" (3.91 x 2.35)

# **Dining Room**

12'10" x 8'7" (3.92 x 2.64)

# **Garden Room**

7'11" x 15'8" (2.43 x 4.79)

**First Floor** 

# Lounge

13'0" x 17'1" (3.97 x 5.22)

#### **Bedroom**

12'11" x 11'1" (3.95 x 3.39)

#### **Bathroom**

9'1" x 5'6" (2.77 x 1.70)

# Garage

**Boiler Room** 

**Fuel Room** 









# EPC & Floor Plan







Location Map

# Constables

SALES & LETTINGS

21 High Street, Neston

South Wirral, Neston, Cheshire

www.constablesestateagents.co.uk