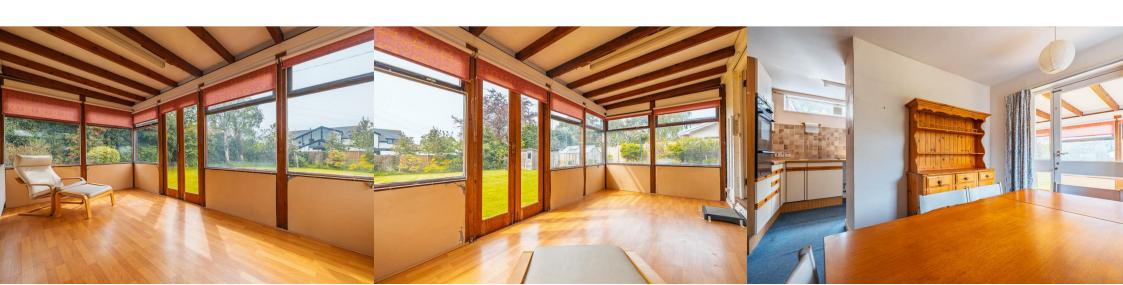

#### Kitchen

12'9" x 7'8" (3.91 x 2.35)

# **Dining Room**

12'10" x 8'7" (3.92 x 2.64)

# **Garden Room**

7'11" x 15'8" (2.43 x 4.79)

**First Floor** 