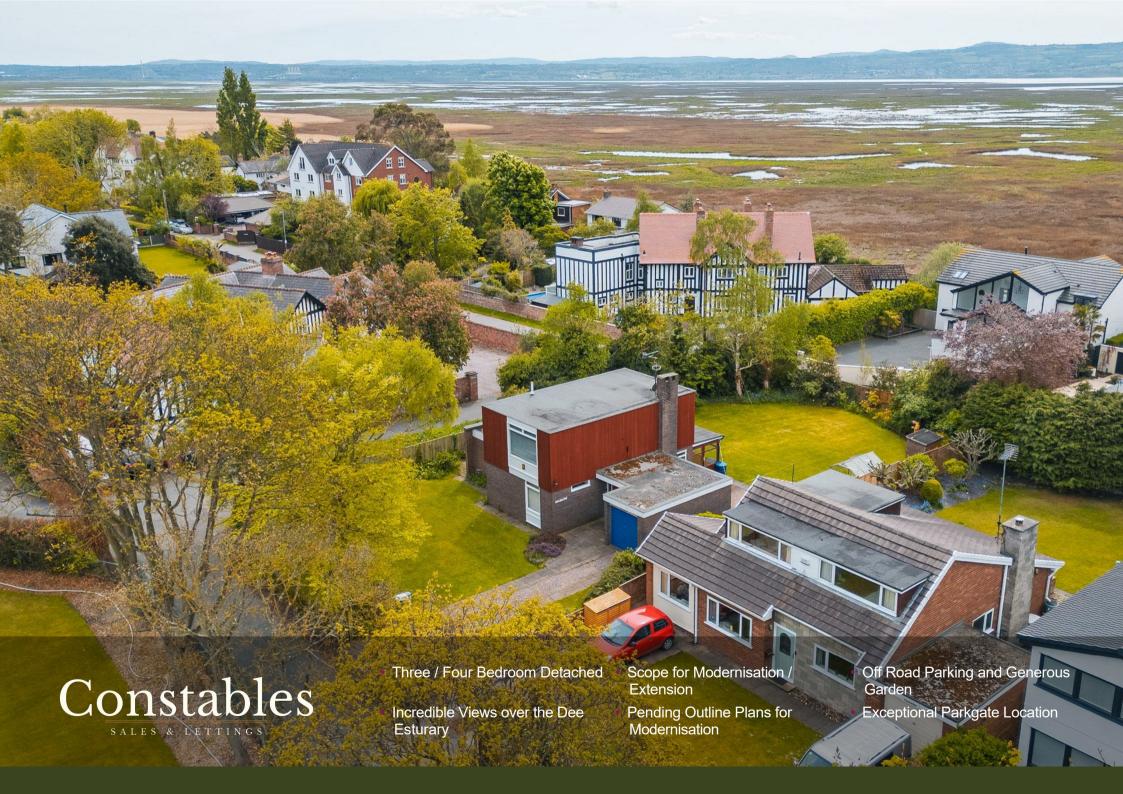

Constables Manorial Road, Parkgate

£550,000





#### **Entrance Hall**

Cloaks

#### **Bedroom**

3.32 x 3.01 (0.91m.9.75m x 0.91m.0.30m)

# Study

10'9" x 6'7" (3.30 x 2.03)

# **Guest Bedroom**

13'4" x 8'7" (max) (4.08 x 2.64 (max))

#### **En-suite**

7'6" (max) x 6'3" (2.31 (max) x 1.91)

#### Kitchen

12'9" x 7'8" (3.91 x 2.35)

# **Dining Room**

12'10" x 8'7" (3.92 x 2.64)

# **Garden Room**

7'11" x 15'8" (2.43 x 4.79)

**First Floor** 

# Lounge

13'0" x 17'1" (3.97 x 5.22)

#### **Bedroom**

12'11" x 11'1" (3.95 x 3.39)

#### **Bathroom**

9'1" x 5'6" (2.77 x 1.70)

# Garage

**Boiler Room** 

**Fuel Room** 









# EPC & Floor Plan







Location Map

# Constables

SALES & LETTINGS

21 High Street, Neston

South Wirral, Neston, Cheshire

www.constablesestateagents.co.uk

info@constablesestateagents.co.uk

0151 353 1333