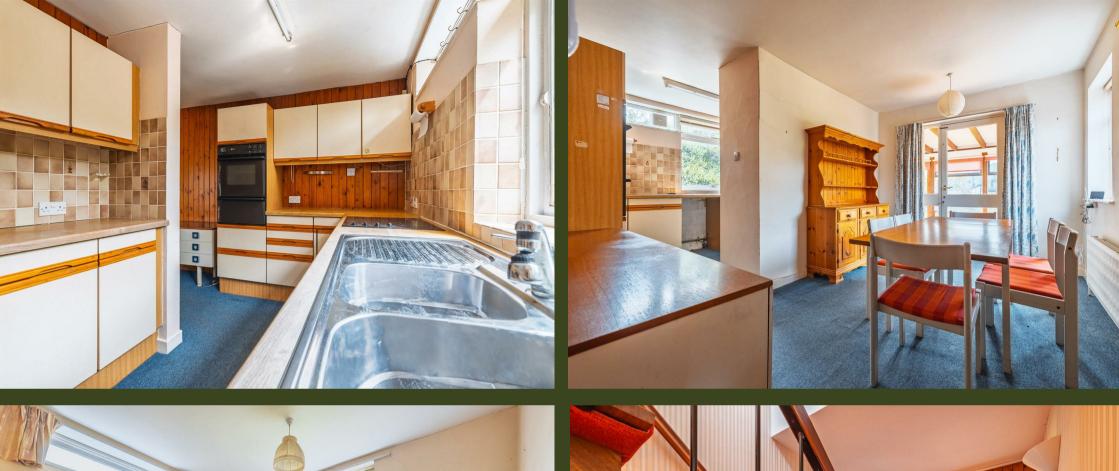

#### Kitchen

12'9" x 7'8" (3.91 x 2.35)

# **Dining Room**

12'10" x 8'7" (3.92 x 2.64)