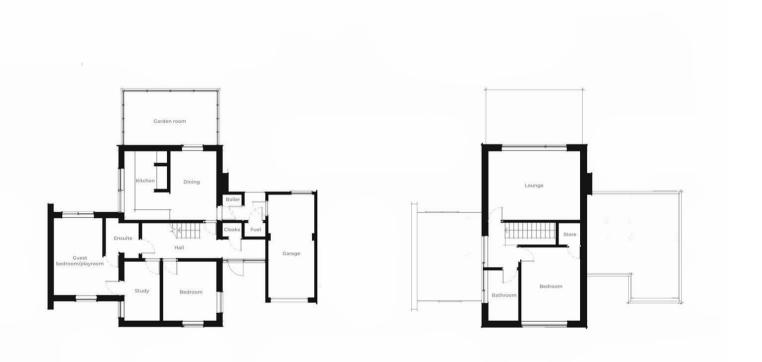

#### **Entrance Hall**

Cloaks

#### **Bedroom**

3.32 x 3.01 (0.91m.9.75m x 0.91m.0.30m)

# Study

10'9" x 6'7" (3.30 x 2.03)

# **Guest Bedroom**

13'4" x 8'7" (max) (4.08 x 2.64 (max))

#### **En-suite**

7'6" (max) x 6'3" (2.31 (max) x 1.91)

#### Kitchen

12'9" x 7'8" (3.91 x 2.35)

# **Dining Room**

12'10" x 8'7" (3.92 x 2.64)

# **Garden Room**

7'11" x 15'8" (2.43 x 4.79)

**First Floor** 

# Lounge

13'0" x 17'1" (3.97 x 5.22)

#### **Bedroom**

12'11" x 11'1" (3.95 x 3.39)

#### **Bathroom**

9'1" x 5'6" (2.77 x 1.70)

# Garage

**Boiler Room** 

**Fuel Room** 

# EPC & Floor Plan

Location Map