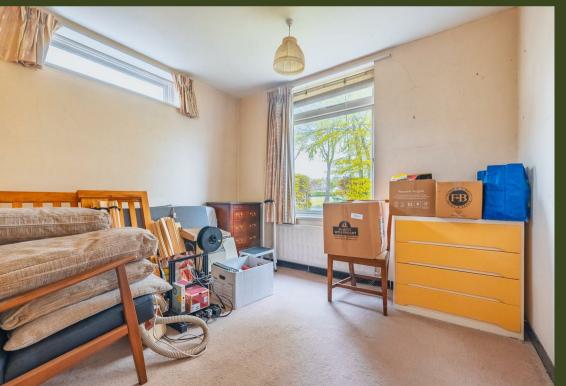

#### **Bedroom**

3.32 x 3.01 (0.91m.9.75m x 0.91m.0.30m)

#### **Bedroom**

12'11" x 11'1" (3.95 x 3.39)