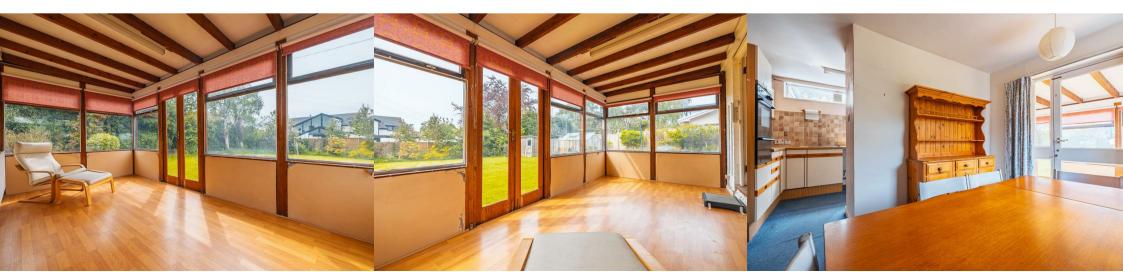

The rear of the property is home to a modern fitted kitchen featuring a range of base and wall-mounted units, which opens searnlessly into the formal dining room, perfect for family meals and entertaining, Beyond this, a charming garden room provides an additional reception space with views and access to the rear garden — ideal for relaxing yearround.

Upstails, the property continues to impress with a magnificent first-floor lounge. This standout room is designed to take full advantage of the panoramic estuary views, with a large picture window flooding the space with natural light. Also on the first floor is an additional double bedroom and a modern family bathroom.