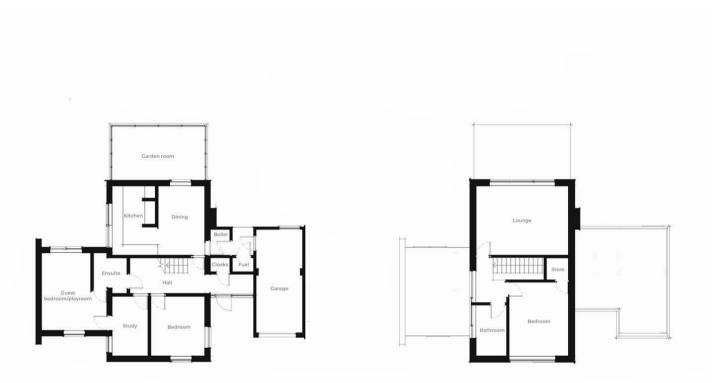

Upon entering the property, you are welcomed into a spacious entrance hallway with a ground floor cloakroom and storage. The ground floor hosts two well-proportioned bedrooms, both of which benefit from ample natural light, as well as a large guest bedroom complete with a private ensuite bathroom, offering an ideal space for visitors or extended family.

The rear of the property is home to a modern fitted kitchen featuring a range of base and wall-mounted units, which opens searnlessly into the formal dining room, perfect for family meals and entertaining, Beyond this, a charming garden room provides an additional reception space with views and access to the rear garden — ideal for relaxing yearround.

Upstails, the property continues to impress with a magnificent first-floor lounge. This standout room is designed to take full advantage of the panoramic estuary views, with a large picture window flooding the space with natural light. Also on the first floor is an additional double bedroom and a modern family bathroom.

SALES & LETTINGS

| Ent  | ntrance Hall |
|------|--------------|
| Clo  | loaks        |
| Bee  | edroom       |
| Stu  | udy          |
| Gu   | uest Bedroom |
| En   | n-suite      |
| Kite | tchen        |
| Dir  | ining Room   |
| Ga   | arden Room   |
| Firs | rst Floor    |
| Lou  | ounge        |
| Bee  | edroom       |
| Ba   | athroom      |
| Ga   | arage        |
| Boi  | oiler Room   |
| Fue  | iel Room     |
|      |              |

## EPC & Floor Plan

Location Map