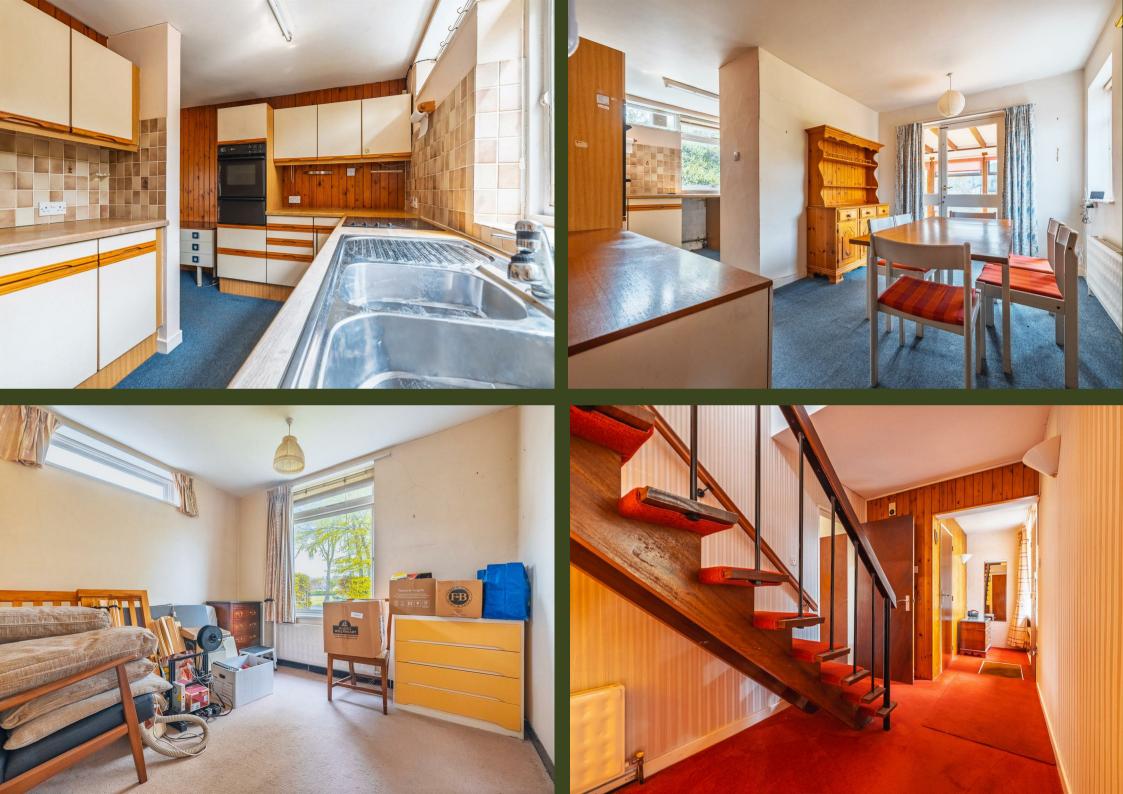

Upon entering the property, you are welcomed into a spacious entrance hallway with a ground floor cloakroom and storage. The ground floor hosts two well-proportioned bedrooms, both of which benefit from ample natural light, as well as a large guest bedroom complete with a private ensuite bathroom, offering an ideal space for visitors or extended family.

The rear of the property is home to a modern fitted kitchen featuring a range of base and wall-mounted units, which opens searnlessly into the formal dining room, perfect for family meals and entertaining, Beyond this, a charming garden room provides an additional reception space with views and access to the rear garden — ideal for relaxing yearround.

Upstails, the property continues to impress with a magnificent first-floor lounge. This standout room is designed to take full advantage of the panoramic estuary views, with a large picture window flooding the space with natural light. Also on the first floor is an additional double bedroom and a modern family bathroom.