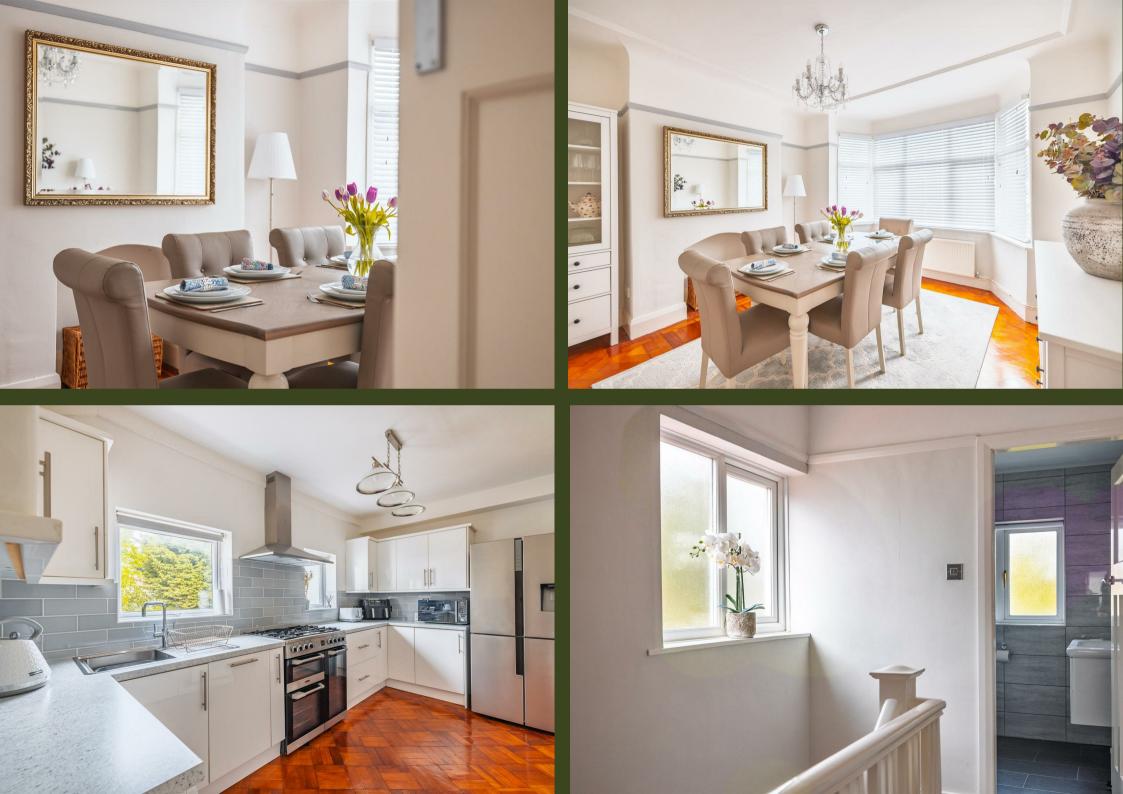

The accommodation is well-presented throughout and briefly comprises: an inviting entrance hall featuring original, restored parquet flooring; a spacious formal dining room with a bay window and feature fireplace; and a separate, cosy lounge to the rear, also with a character fireplace and double doors opening onto the garden. The modern kitchen is fitted with an extensive range of wall and base units, integrated appliances, tiled splashbacks, and benefits from dual aspect windows overlooking the rear garden.

To the first floor, there are three well-proportioned bedrooms and a recently updated family bathroom, complete with tiled flooring and walls, a modern white three-piece suite, and a double base walk-in shower.