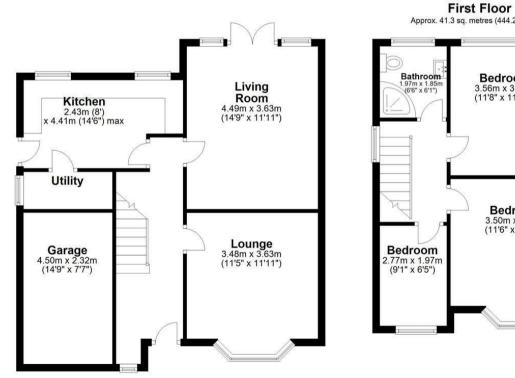

### Entrance Hall

**Living Room** 14'9 x 11'11 (4.50m x 3.63m)

Lounge 11'5 x 11'11 (3.48m x 3.63m)

**Kitchen** 8 x 14'6 (2.44m x 4.42m)

**Utility Room** 

**First Floor** 

Master Bedroom 11'6 x 11'11 (3.51m x 3.63m)

**Second Bedroom** 11'8 x 11'11 (3.56m x 3.63m)

**Third Bedroom** 9'1 x 6'5 (2.77m x 1.96m)

**Family Bathroom** 6'6 x 6'1 (1.98m x 1.85m)

## EPC & Floor Plan

Basement Approx. 69.8 sq. metres (751.2 sq. feet)

Approx. 41.3 sq. metres (444.2 sq. feet) Bedroom 3.56m x 3.63m (11'8" x 11'11")

Bedroom 3.50m x 3.63m (11'6" x 11'11")

Total area: approx. 111.1 sq. metres (1195.4 sq. feet) 44 Hillfield Drive, WIRRAL