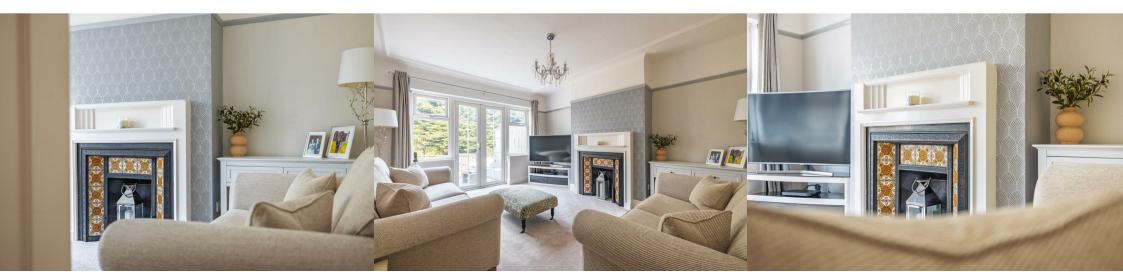

The accommodation is well-presented throughout and briefly comprises: an inviting entrance hall featuring original, restored parquet flooring; a spacious formal dining room with a bay window and feature fireplace; and a separate, cosy lounge to the rear, also with a character fireplace and double doors opening onto the garden. The modern kitchen is fitted with an extensive range of wall and base units, integrated appliances, tiled splashbacks, and benefits from dual aspect windows overlooking the rear garden.