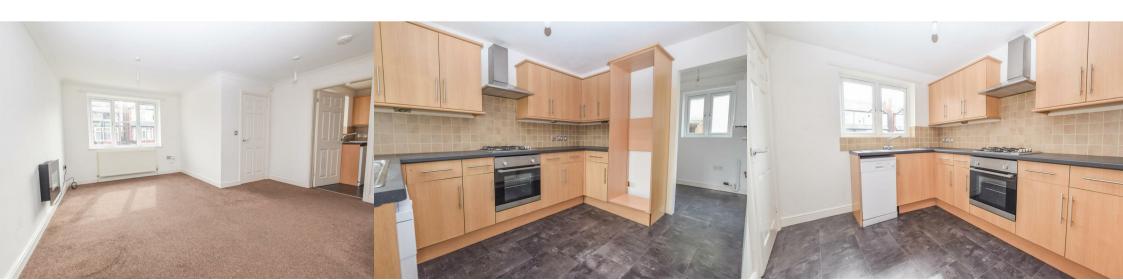

### Kitchen

11'1" x 8'4" (3.38m x 2.54m)

# **Utility Room**

6'3" x 4'8" (1.91m x 1.42m)

WC