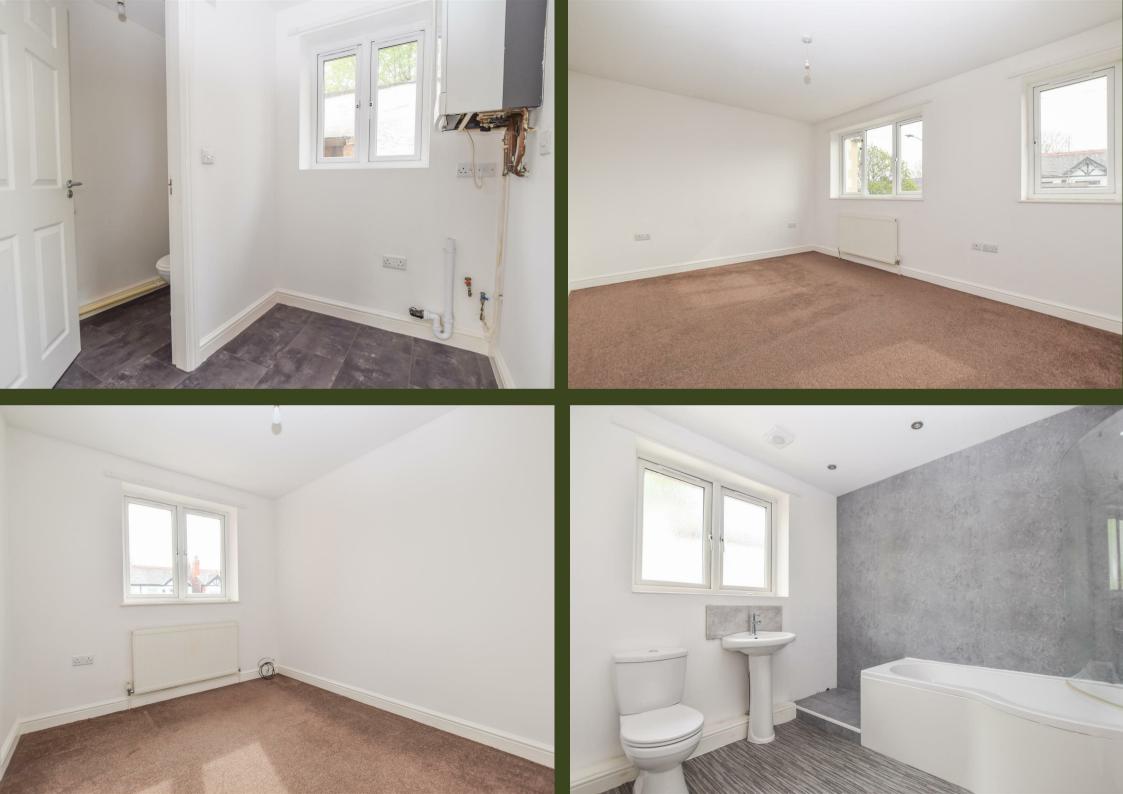

# **Utility Room**

6'3" x 4'8" (1.91m x 1.42m)

WC

#### **Bedroom One**

14'6" x 10'5" (4.42m x 3.18m)

#### **Bedroom Two**

10'6" x 8'4" (3.20m x 2.54m)

#### **Bathroom**