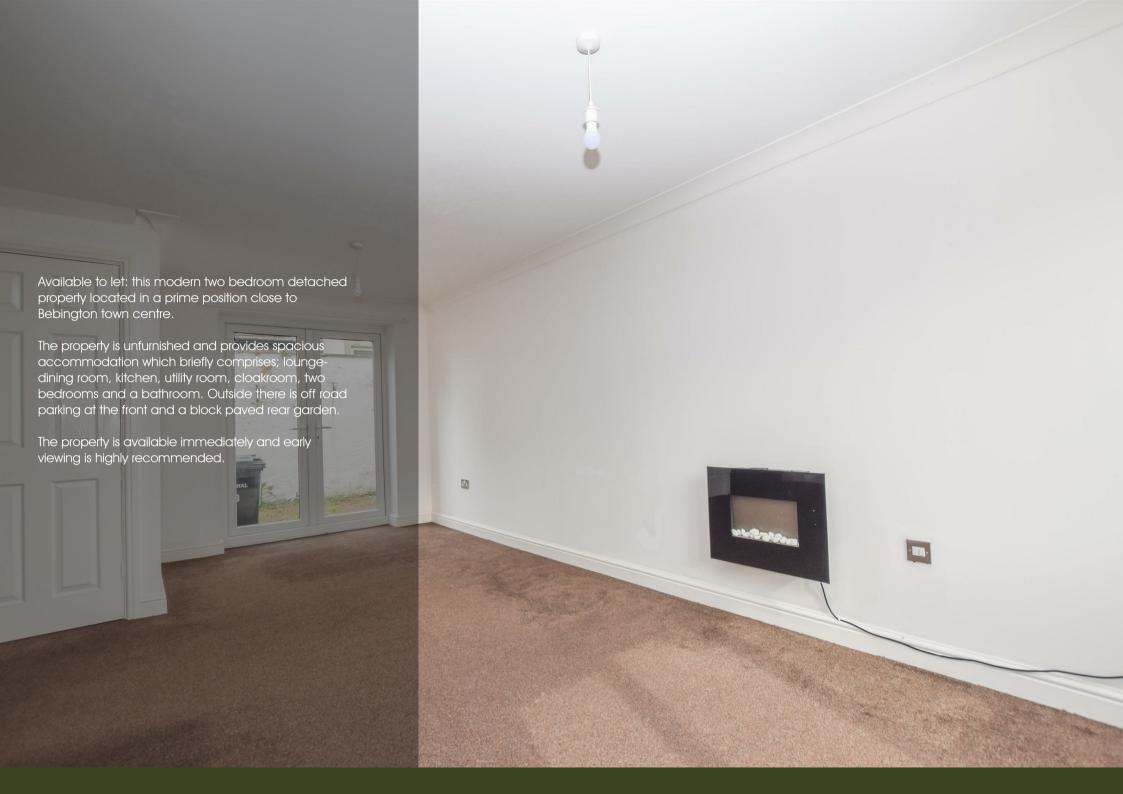

# **Lounge-Dining Room**

maximum overall 19'3" x 14'6" (maximum overall 5.87m x 4.42m)