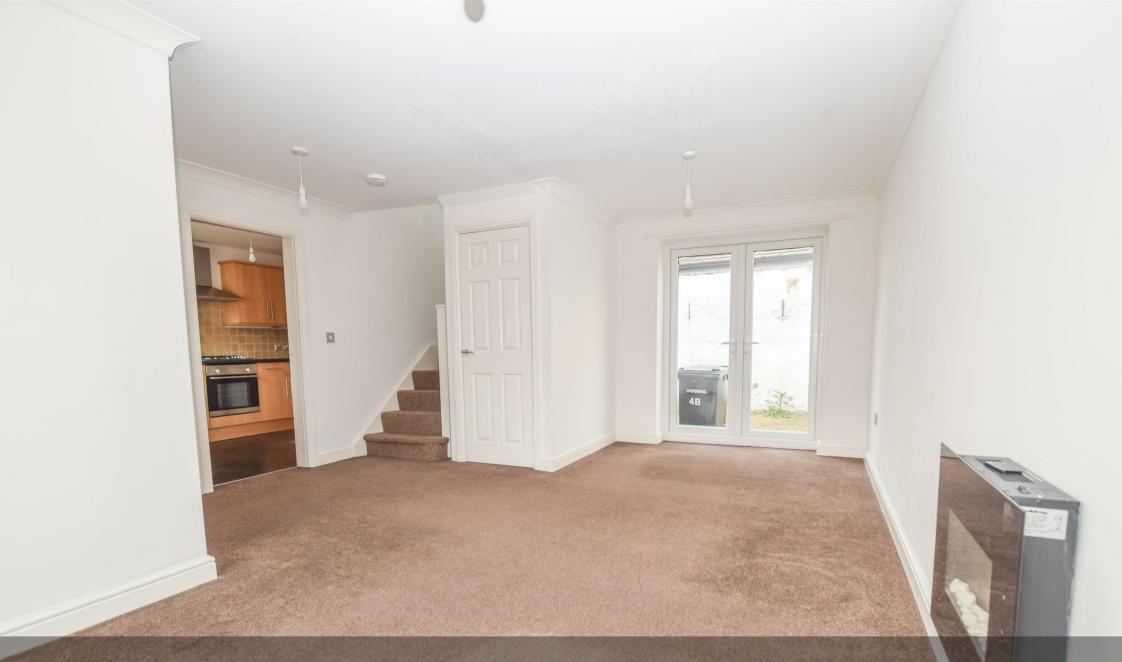

# **Lounge-Dining Room**

maximum overall 19'3" x 14'6" (maximum overall 5.87m x 4.42m)