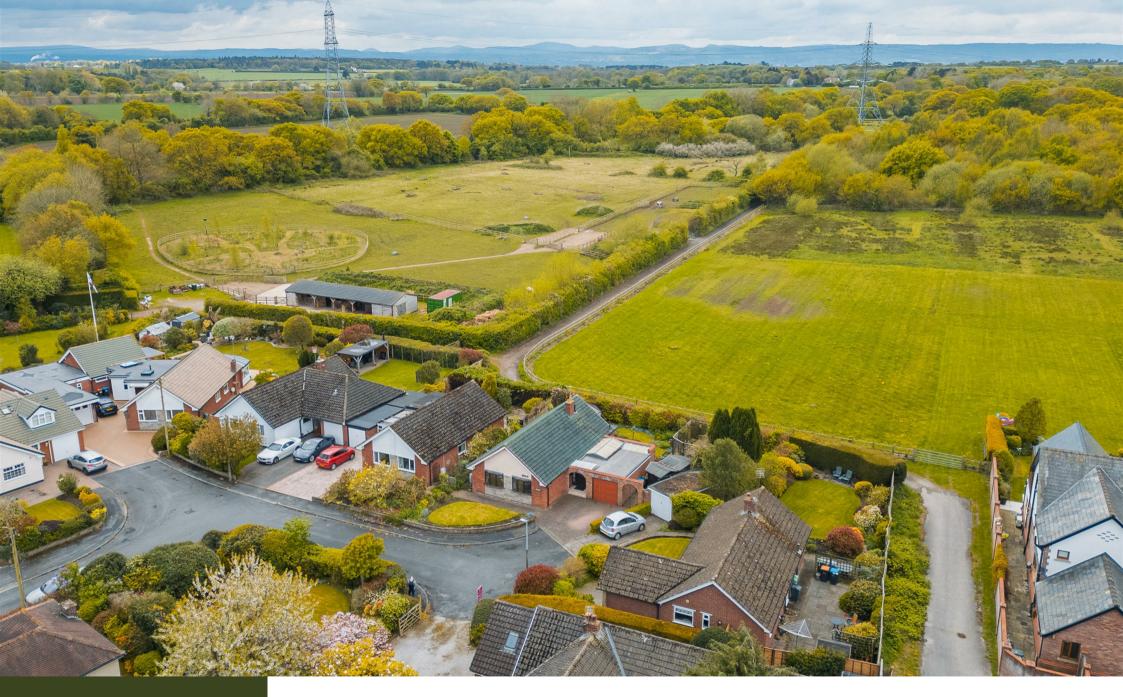

## **Location Description Willaston**

Willaston provides a comprehensive range of local services for everyday needs including convenience store, café, deli, bakery, two village pubs, doctor and dentist surgeries and a primary school.

Heswall and Neston are the nearest towns which provide a wider choice of shopping together with high street banks and supermarkets. The property is also conveniently placed for Chester and Liverpool which offer a wide range of shopping, schooling and leisure facilities.

On the recreational front there is a

variety of sporting activities in the area including sailing and windsurfing on the Marine Lake and Dee Estuary, golf clubs at Caldy, Heswall and Royal Liverpool at Hoylake. Rugby at Caldy and on the edge of Thornton Hough and The Neston Club offers cricket, hockey, tennis and squash.