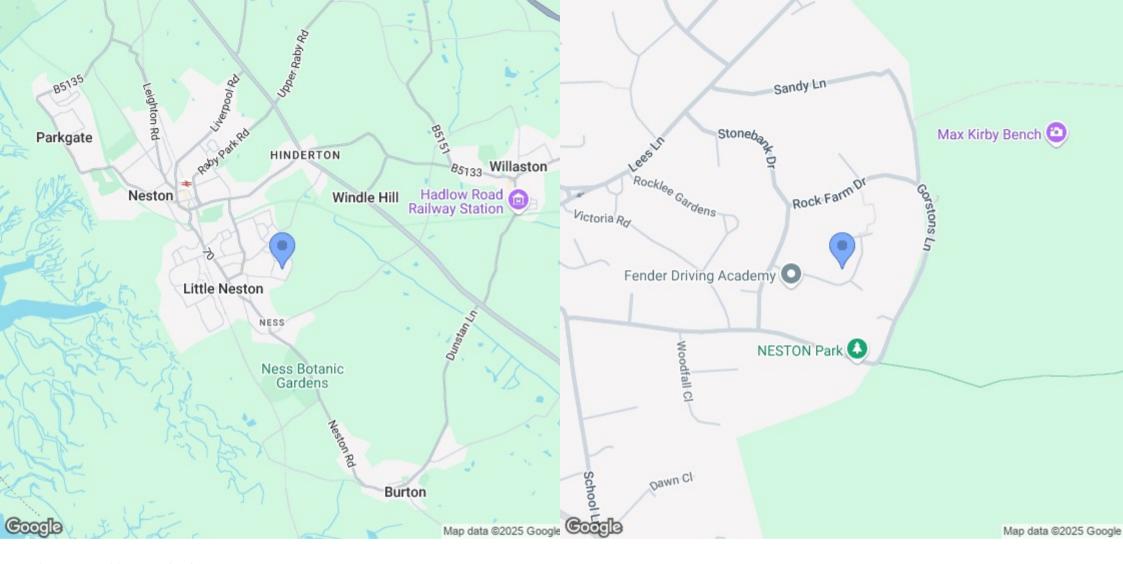

Constables Rockfarm Close, Little Neston

\$250,000





Constables

Three Bedroom Detached Bungalow

Generous Front and Rear Garden Great Potential For Modernisation Off Road Parking and Garage

**Double Glazed Throughout** 

Quiet Cul-De-Sac Location

Walking Distance to Shops

#### **Entrance Hall**

# Lounge

20'10 x 11'1 (6.35m x 3.38m)

#### Kitchen

11'9 x 7'0 (3.58m x 2.13m)

# **Dining Room / Third Bedroom**

10'5 x 9'2 (3.18m x 2.79m)

#### Master Bedroom

12'6 x 10'2 (3.81m x 3.10m)

# Second Bedroom

10'2 x 8'5 (3.10m x 2.57m)

#### Conservatory

21'5 x 8'0 (6.53m x 2.44m)

### Garage

15'4 x 10'9 (4.67m x 3.28m)





# EPC & Floor Plan







Location Map

# Constables

SALES & LETTINGS

21 High Street, Neston

South Wirral, Neston, Cheshire

www.constablesestateagents.co.uk

info@constablesestateagents.co.uk

0151 353 1333