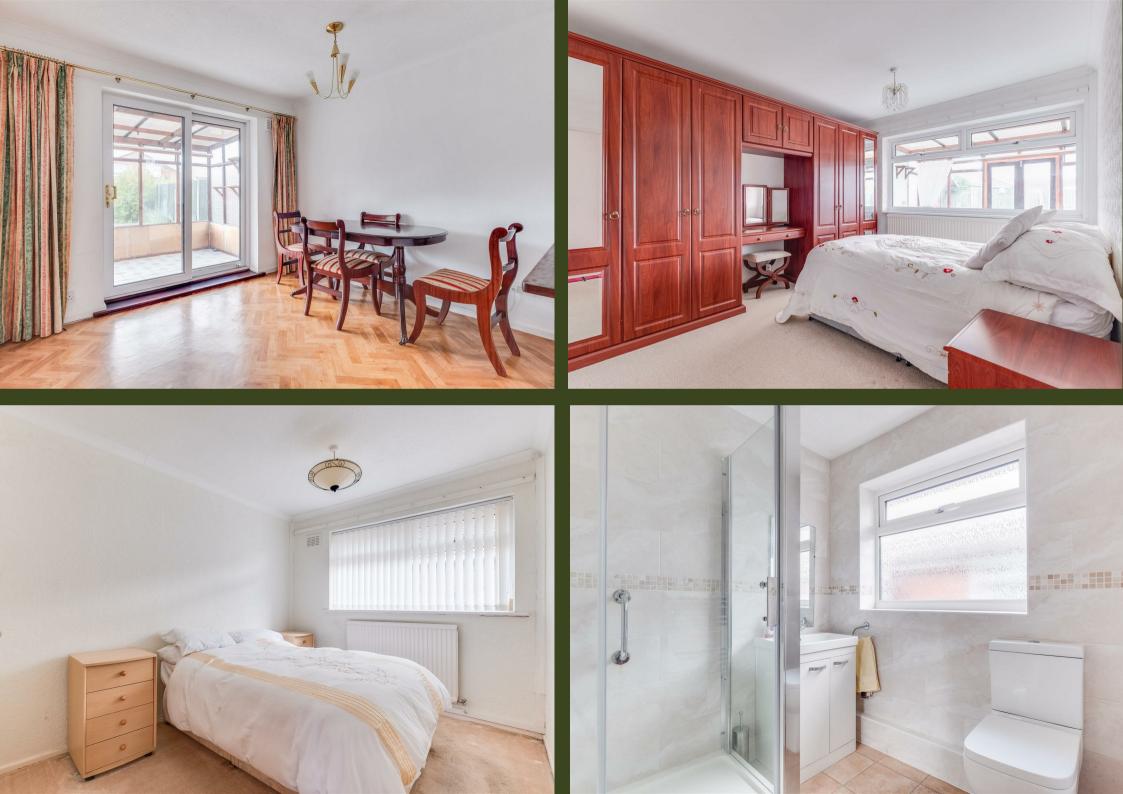

# Lounge

20'10 x 11'1 (6.35m x 3.38m)

# **Dining Room / Third Bedroom**

10'5 x 9'2 (3.18m x 2.79m)

#### Master Bedroom

12'6 x 10'2 (3.81m x 3.10m)

# Second Bedroom

10'2 x 8'5 (3.10m x 2.57m)