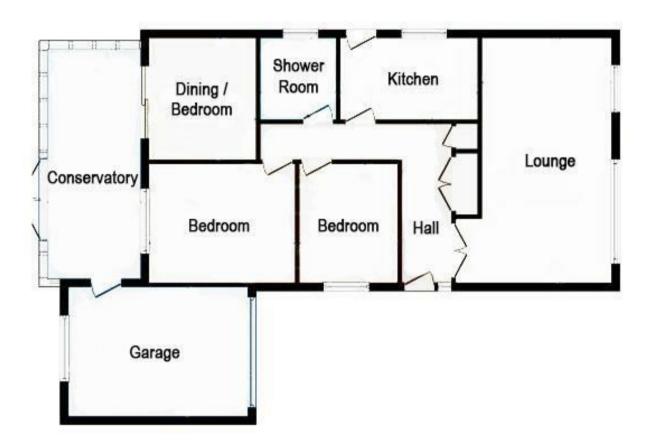

#### **Entrance Hall**

# Lounge

20'10 x 11'1 (6.35m x 3.38m)

#### Kitchen

11'9 x 7'0 (3.58m x 2.13m)

# **Dining Room / Third Bedroom**

10'5 x 9'2 (3.18m x 2.79m)

#### Master Bedroom

12'6 x 10'2 (3.81m x 3.10m)

# Second Bedroom

10'2 x 8'5 (3.10m x 2.57m)

#### Conservatory

21'5 x 8'0 (6.53m x 2.44m)

### Garage

15'4 x 10'9 (4.67m x 3.28m)

# EPC & Floor Plan

Location Map