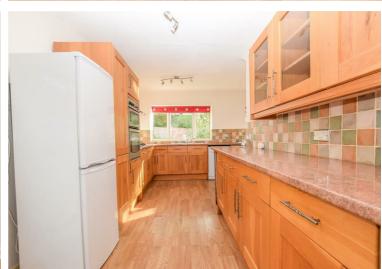

Constables is delighted to offer to let, this incredibly spacious and well-presented semi-detached property, located in a highly sought after area a short distance from Neston and Parkgate.

The accommodation comprises, entrance hallway with cloakroom, front lounge, dining room and a kitchen-breakfast room. The kitchen is well-appointed with solid wood units and includes a cooker, five ring hob, fridge-freezer, washing machine and dishwasher. On the first floor there are three bedrooms, two of which have built in wardrobes and there is a bathroom.

## **Entrance Hallway**

Lounge 15'2" x 12'3"

Dining Room 12'5" x 10'3"

Kitchen-Breakfast Room 16'10" x 8' extending to 17'6" x 6'10"

Landing

Bedroom One 15'4" max x 11'2" max

Bedroom Two 11'2" x 11'2"

Bedroom Three 9'4" x 7'2"