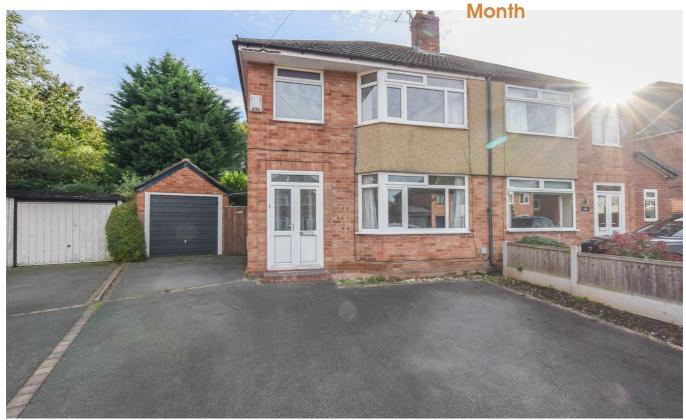

## 98 The Priory Neston CH64 3ST

£1,200 Per Month Per

- Semi-Detached Property
- Three Bedrooms
- Kitchen-Breakfast Room
- Lounge and Separate Dining Room
- Off Road Parking & Garage
- Enclosed Rear Garden
- Unfurnished
- Council Tax Band: C

Constables is delighted to offer to let, this incredibly spacious and well-presented semi-detached property, located in a highly sought after area a short distance from Neston and Parkgate.

The accommodation comprises, entrance hallway with cloakroom, front lounge, dining room and a kitchen-breakfast room. The kitchen is well-appointed with solid wood units and includes a cooker, five ring hob, fridge-freezer, washing machine and dishwasher. On the first floor there are three bedrooms, two of which have built in wardrobes and there is a bathroom.

Externally a driveway provides off road parking and leads to a garage. The garage has power and light and a tumble drier. At the rear of the property there is an enclosed garden with patio, lawn and raised beds.