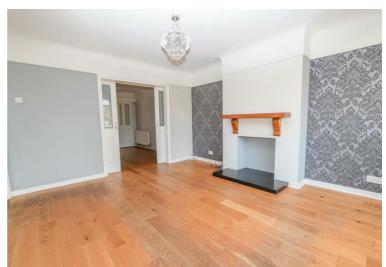

Constables is delighted to offer to let, this incredibly spacious and well-presented semi-detached property, located in a highly sought after area a short distance from Neston and Parkgate.

The accommodation comprises, entrance hallway with cloakroom, front lounge, dining room and a kitchen-breakfast room. The kitchen is well-appointed with solid wood units and includes a cooker, five ring hob, fridge-freezer, washing machine and dishwasher. On the first floor there are three bedrooms, two of which have built in wardrobes and there is a bathroom.

## **Entrance Hallway**

Lounge 15'2" x 12'3"

Dining Room 12'5" x 10'3"

Kitchen-Breakfast Room 16'10" x 8' extending to 17'6" x 6'10"

Landing

Bedroom One 15'4" max x 11'2" max

Bedroom Two 11'2" x 11'2"

Bedroom Three 9'4" x 7'2"