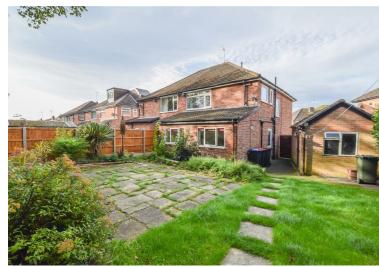

Externally a driveway provides off road parking and leads to a garage. The garage has power and light and a tumble drier. At the rear of the property there is an enclosed garden with patio, lawn and raised beds.