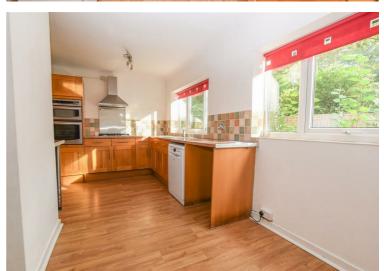

Constables is delighted to offer to let, this incredibly spacious and well-presented semi-detached property, located in a highly sought after area a short distance from Neston and Parkgate.

The accommodation comprises, entrance hallway with cloakroom, front lounge, dining room and a kitchen-breakfast room. The kitchen is well-appointed with solid wood units and includes a cooker, five ring hob, fridge-freezer, washing machine and dishwasher. On the first floor there are three bedrooms, two of which have built in wardrobes and there is a bathroom.

## **Entrance Hallway**

Lounge 15'2" x 12'3"

Dining Room 12'5" x 10'3"

Kitchen-Breakfast Room 16'10" x 8' extending to 17'6" x 6'10"

Landing

Bedroom One 15'4" max x 11'2" max

Bedroom Two 11'2" x 11'2"

Bedroom Three 9'4" x 7'2"