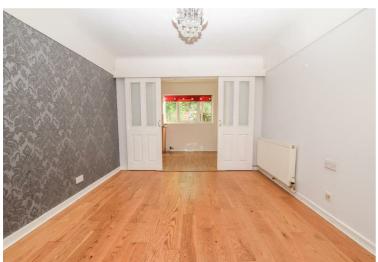

Constables is delighted to offer to let, this incredibly spacious and well-presented semi-detached property, located in a highly sought after area a short distance from Neston and Parkgate.

The accommodation comprises, entrance hallway with cloakroom, front lounge, dining room and a kitchen-breakfast room. The kitchen is well-appointed with solid wood units and includes a cooker, five ring hob, fridge-freezer, washing machine and dishwasher. On the first floor there are three bedrooms, two of which have built in wardrobes and there is a bathroom.

## **Entrance Hallway**

Lounge 15'2" x 12'3"

Dining Room 12'5" x 10'3"

Kitchen-Breakfast Room 16'10" x 8' extending to 17'6" x 6'10"

Landing

Bedroom One 15'4" max x 11'2" max

Bedroom Two 11'2" x 11'2"

Bedroom Three 9'4" x 7'2"