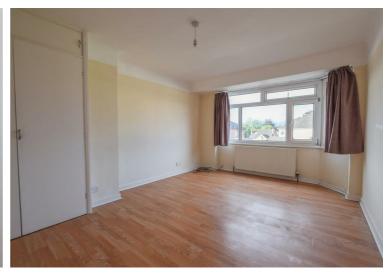

Constables is delighted to offer to let, this incredibly spacious and well-presented semi-detached property, located in a highly sought after area a short distance from Neston and Parkgate.

The accommodation comprises, entrance hallway with cloakroom, front lounge, dining room and a kitchen-breakfast room. The kitchen is well-appointed with solid wood units and includes a cooker, five ring hob, fridge-freezer, washing machine and dishwasher. On the first floor there are three bedrooms, two of which have built in wardrobes and there is a bathroom.

## **Entrance Hallway**

Lounge 15'2" x 12'3"

Dining Room 12'5" x 10'3"

Kitchen-Breakfast Room 16'10" x 8' extending to 17'6" x 6'10"

Landing

Bedroom One 15'4" max x 11'2" max

Bedroom Two 11'2" x 11'2"

Bedroom Three 9'4" x 7'2"