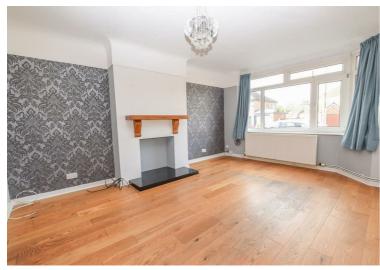

Constables is delighted to offer to let, this incredibly spacious and well-presented semi-detached property, located in a highly sought after area a short distance from Neston and Parkgate.

The accommodation comprises, entrance hallway with cloakroom, front lounge, dining room and a kitchen-breakfast room. The kitchen is well-appointed with solid wood units and includes a cooker, five ring hob, fridge-freezer, washing machine and dishwasher. On the first floor there are three bedrooms, two of which have built in wardrobes and there is a bathroom.

## **Entrance Hallway**

Lounge 15'2" x 12'3"

Dining Room 12'5" x 10'3"

Kitchen-Breakfast Room 16'10" x 8' extending to 17'6" x 6'10"

Landing

Bedroom One 15'4" max x 11'2" max

Bedroom Two 11'2" x 11'2"

Bedroom Three 9'4" x 7'2"