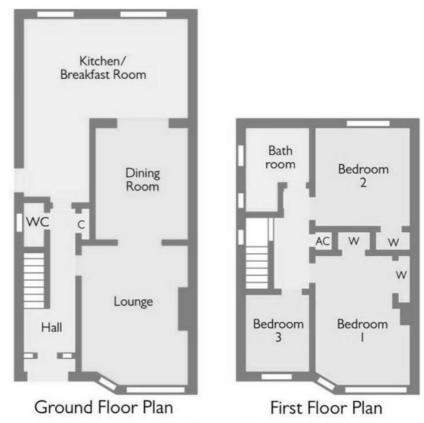

## **Entrance Hallway**

Lounge 15'2" x 12'3"

Dining Room 12'5" x 10'3"

Kitchen-Breakfast Room 16'10" x 8' extending to 17'6" x 6'10"

Landing

Bedroom One 15'4" max x 11'2" max

Bedroom Two 11'2" x 11'2"

Bedroom Three 9'4" x 7'2"

Bathroom 8'9" x 7'1"