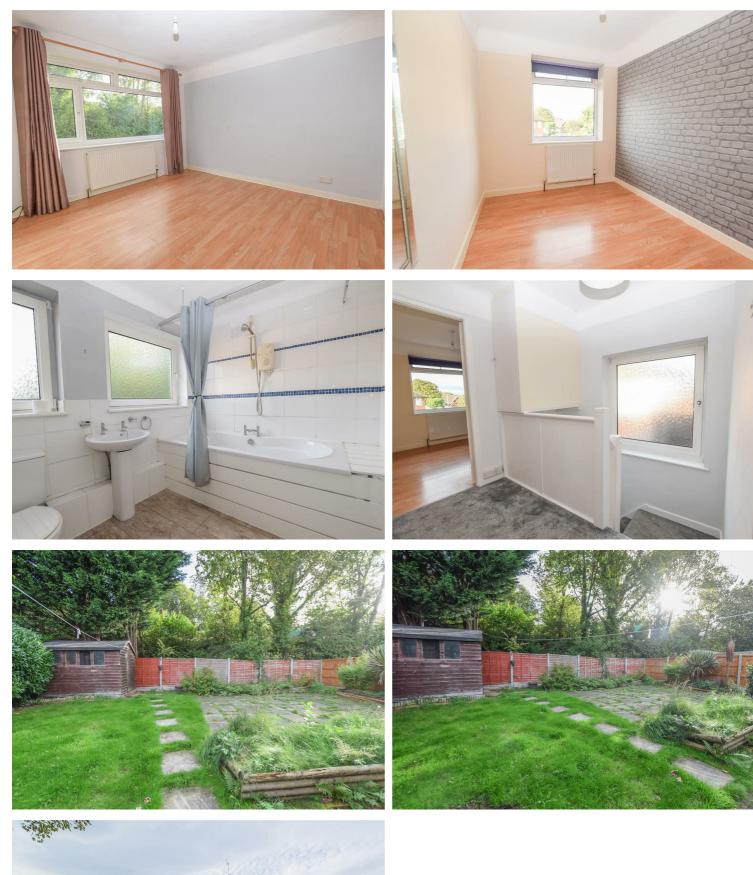

Constables is delighted to offer to let, this incredibly spacious and well-presented semi-detached property, located in a highly sought after area a short distance from Neston and Parkgate.

The accommodation comprises, entrance hallway with cloakroom, front lounge, dining room and a kitchen-breakfast room. The kitchen is well-appointed with solid wood units and includes a cooker, five ring hob, fridge-freezer, washing machine and dishwasher. On the first floor there are three bedrooms, two of which have built in wardrobes and there is a bathroom.

Externally a driveway provides off road parking and leads to a garage. The garage has power and light and a tumble drier. At the rear of the property there is an enclosed garden with patio, lawn and raised beds.

## **Entrance Hallway**

Lounge 15'2" x 12'3"

Dining Room 12'5" x 10'3"

Kitchen-Breakfast Room 16'10" x 8' extending to 17'6" x 6'10"

Landing

Bedroom One 15'4" max x 11'2" max

Bedroom Two 11'2" x 11'2"

Bedroom Three 9'4" x 7'2"

Bathroom 8'9" x 7'1"