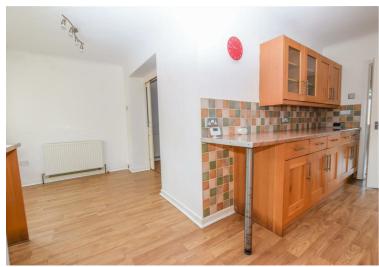

Constables is delighted to offer to let, this incredibly spacious and well-presented semi-detached property, located in a highly sought after area a short distance from Neston and Parkgate.

The accommodation comprises, entrance hallway with cloakroom, front lounge, dining room and a kitchen-breakfast room. The kitchen is well-appointed with solid wood units and includes a cooker, five ring hob, fridge-freezer, washing machine and dishwasher. On the first floor there are three bedrooms, two of which have built in wardrobes and there is a bathroom.

## **Entrance Hallway**

Lounge 15'2" x 12'3"

Dining Room 12'5" x 10'3"

Kitchen-Breakfast Room 16'10" x 8' extending to 17'6" x 6'10"

Landing

Bedroom One 15'4" max x 11'2" max

Bedroom Two 11'2" x 11'2"

Bedroom Three 9'4" x 7'2"