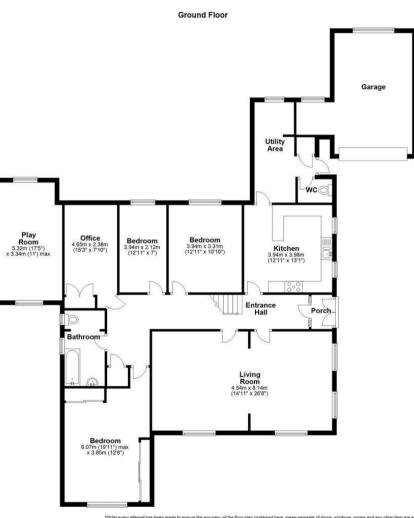

#### **Ground Floor**

#### Entrance Hall

**Lounge** 15'10" x 14'9" (4.85m x 4.51m)

**Dining Room** 14'6" x 12'1" (4.43m x 3.7m)

**Kitchen** 13'0" x 12'6" (3.98m x 3.83m)

**Utility** 7'8" x 5'10" (2.35m x 1.78m)

**Study** 15'3" x 7'10" (4.65m x 2.39m)

**Games Room** 18'0" x 9'9" (5.49m x 2.99m)

**Master Bedroom** 14'9" x 11'4" (4.51m x 3.46m)

**Bedroom Two** 12'11" x 10'10" (3.94m x 3.30m) **Bedroom Three** 12'11" x 6'11" (3.96m x 2.12m)

**Ground Floor Bathroom** 11'2" x 5'4" (3.42m x 1.63m)

#### First Floor

**Third Bedroom** 14'10" x 13'3" (4.53m x 4.05m)

**En-suite** 13'3" x 6'3" (4.05m x 1.93m)

Fourth Bedroom 20'2" max x 14'2" max (6.17m max x 4.34m max )

Loft Space overall 24'10"n x 7'7" excluding eaves (overall 7.58n x 2.33m excluding eaves)