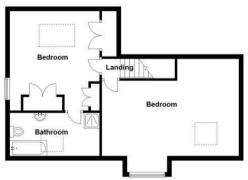

#### First Floor

**Third Bedroom** 14'10" x 13'3" (4.53m x 4.05m)

**En-suite** 13'3" x 6'3" (4.05m x 1.93m)

Fourth Bedroom 20'2" max x 14'2" max (6.17m max x 4.34m max )

Loft Space overall 24'10"n x 7'7" excluding eaves (overall 7.58n x 2.33m excluding eaves)

### EPC & Floor Plan

First Floor

Whilstevery attempt has been made to ensure the accuracy of the floop gian contained has measurements of doors, windows comes and any other laren are approximate and to responsibility is taken for any error, omissions, or mis-statement. The gene is no for fluctuative processes only and should be used as such by any proceeding provider promises. The services, systems and appliances shown have not been tested and no guarantees at to their operability or efficiency can be given. Plan produced using Pland/D.