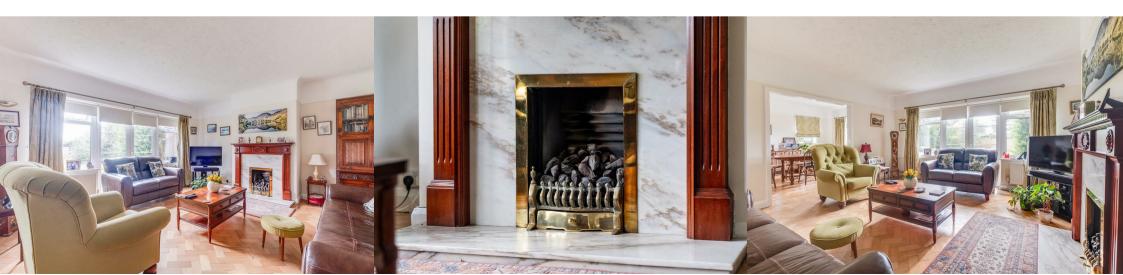

The property briefly comprises; entrance hall, open plan lounge and dining room with original wood block French Oak flooring and feature fireplace, kitchen with a wide range of low and high level storage and handy utility room and W.C. off. There are two double bedrooms and a single bedroom on the ground floor along with a family bathroom. The ground floor accommodation also includes a study and games room.

#### Entrance Hall

**Lounge** 15'10" x 14'9" (4.85m x 4.51m)

**Dining Room** 14'6" x 12'1" (4.43m x 3.7m)

**Kitchen** 13'0" x 12'6" (3.98m x 3.83m)

**Utility** 7'8" x 5'10" (2.35m x 1.78m)

**Study** 15'3" x 7'10" (4.65m x 2.39m)