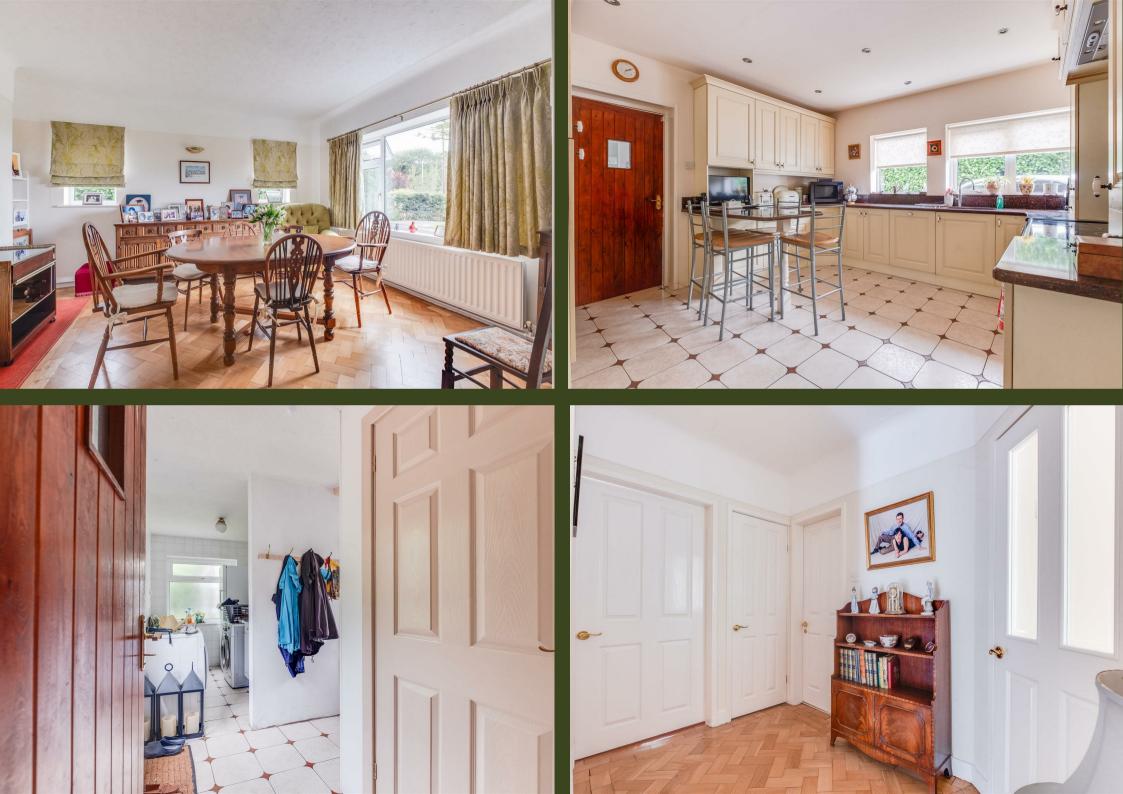

The property briefly comprises; entrance hall, open plan lounge and dining room with original wood block French Oak flooring and feature fireplace, kitchen with a wide range of low and high level storage and handy utility room and W.C. off. There are two double bedrooms and a single bedroom on the ground floor along with a family bathroom. The ground floor accommodation also includes a study and games room.

#### Entrance Hall

**Lounge** 15'10" x 14'9" (4.85m x 4.51m)

**Dining Room** 14'6" x 12'1" (4.43m x 3.7m)

**Kitchen** 13'0" x 12'6" (3.98m x 3.83m)

**Utility** 7'8" x 5'10" (2.35m x 1.78m)

**Study** 15'3" x 7'10" (4.65m x 2.39m)