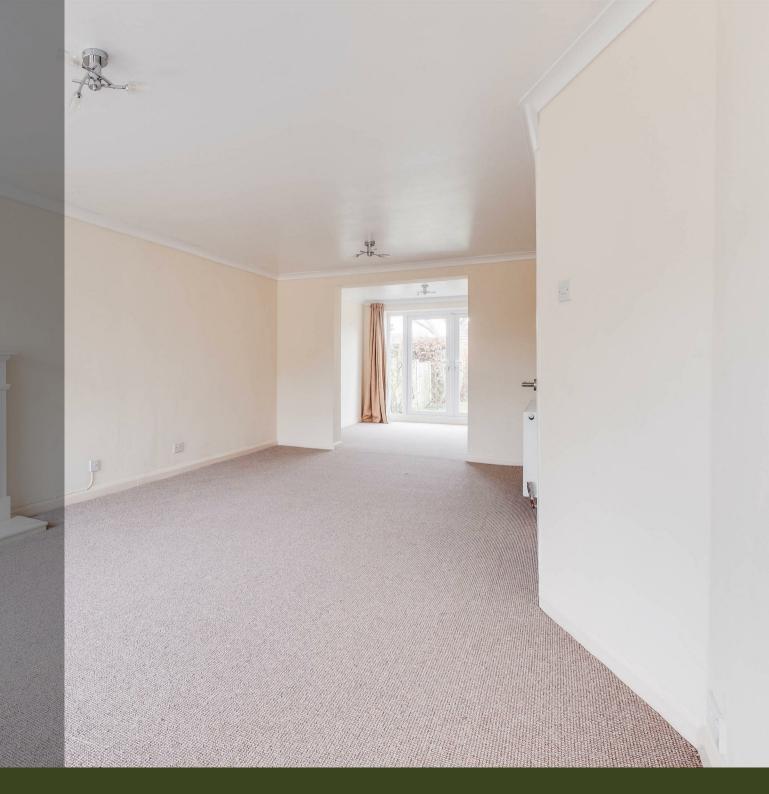

## Lounge

22'3" x 11'7" (6.78m x 3.53m)

# **Dining Room**

11'7" x 10'1" (3.53m x 3.07m)