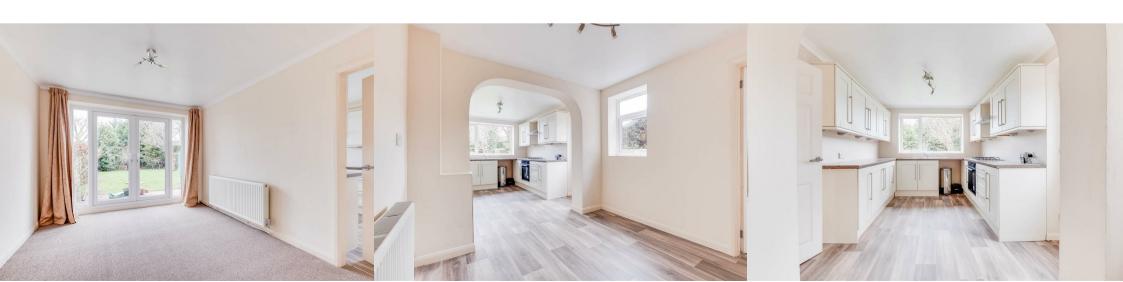

## Lounge

22'3" x 11'7" (6.78m x 3.53m)

#### Kitchen

11'7" x 9'2" (3.53m x 2.79m)

#### **Breakfast Room**

9'1" x 9'1" (2.77m x 2.77m)