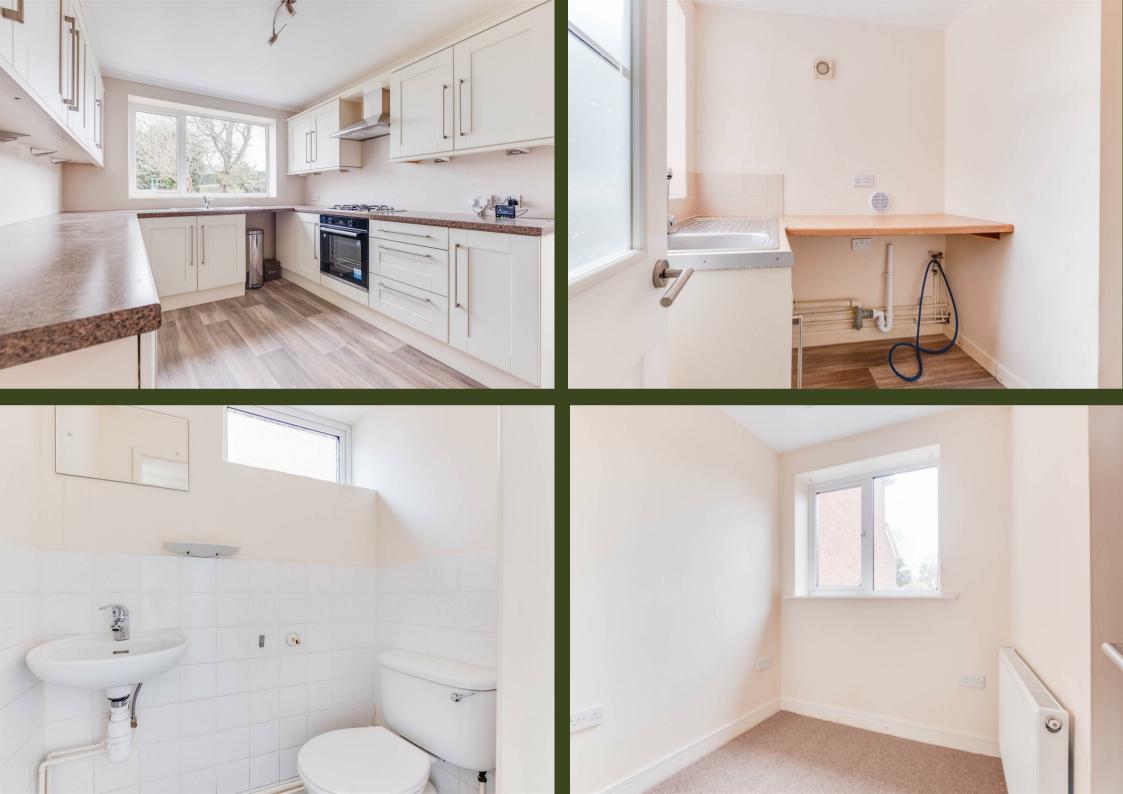

#### Kitchen

11'7" x 9'2" (3.53m x 2.79m)

#### **Breakfast Room**

9'1" x 9'1" (2.77m x 2.77m)

# **Utility Room**

10' max x 5'11" (3.05m max x 1.80m)

#### **Bathroom**

Garden