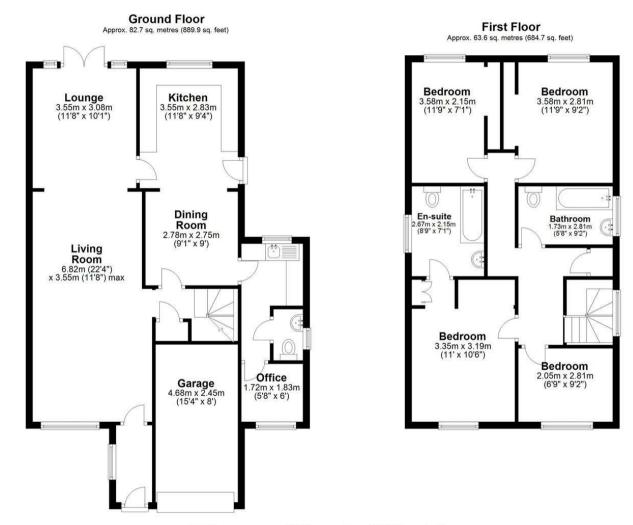

The accommodation briefly comprises; entrance porch, large lounge and dining room, kitchenbreakfast room, utility, cloakroom and study. To the first floor are four bedrooms, an en-suite bathroom and family bathroom.

Externally a driveway provides off road parking for several vehicles and leads to a garage and at the rear is an enclosed garden with lawn and patio.

The property is available with no onward chain and early viewing is essential.

# EPC & Floor Plan

Total area: approx. 146.3 sq. metres (1574.7 sq. feet)
41 Woodfall Lane, NESTON

Location Map