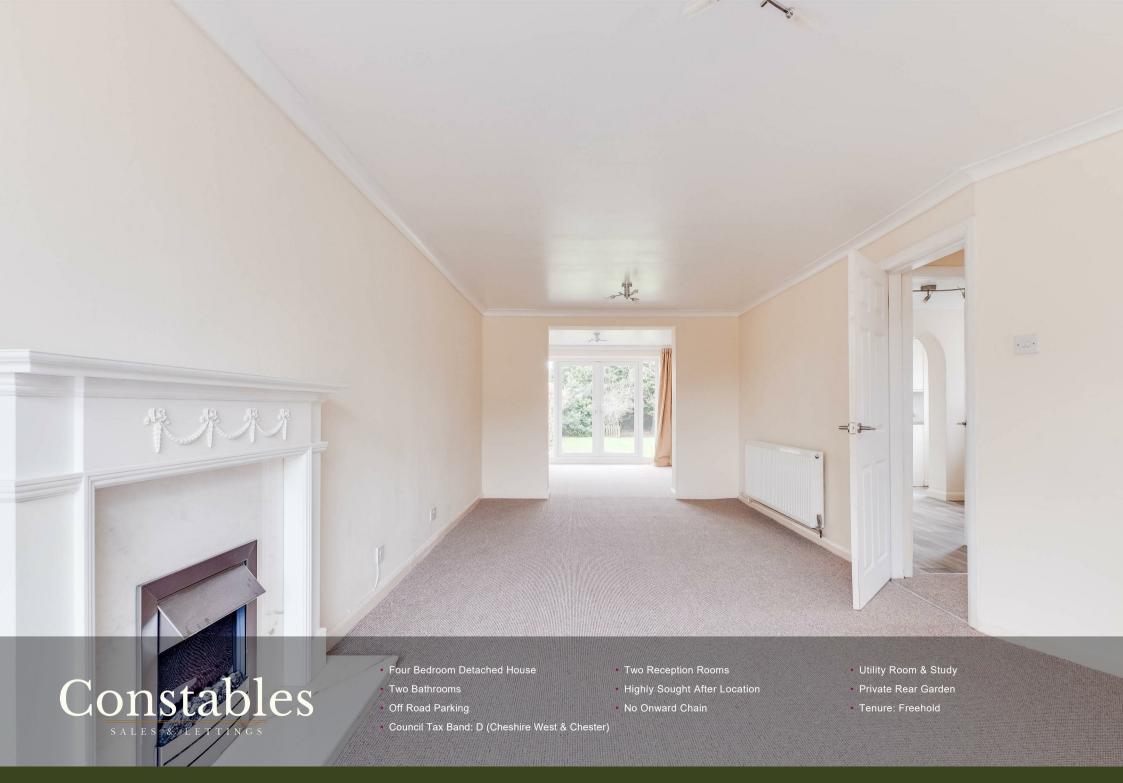

## Lounge

22'3" x 11'7" (6.78m x 3.53m)

# **Dining Room**

11'7" x 10'1" (3.53m x 3.07m)