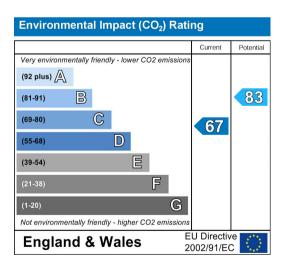

th double gates opening to a patio area, garage and workshop. The property is located in a very desirable area that is close to amenities in Little Neston and Neston and the Chester High Road is also a short distance away which provides access across the Wirral and links to the national motorway network. Bus links are also within walking distance. Offered for sale with no onward chain, early viewing is recommended. constables |



### Hallway

## **Living Room**

11'10" x 14'11" (3.61m x 4.55m)

#### Kitchen-Breakfast Room

11'6" x 11'8" (3.51m x 3.56m)

**Side Porch** 

#### **Bedroom One**

14'11" x 10'10" (4.55m x 3.30m)

#### **Bedroom Two**

11'10" x 11'7" (3.61m x 3.53m)

#### **Bedroom Three**

11'6" x 9'6" (3.51m x 2.90m)

**Bathroom** 

WC

Garage











# EPC & Floor Plan





# Ground Floor Approx. 86.2 sq. metres (927.4 sq. feet)



Total area: approx. 86.2 sq. metres (927.4 sq. feet)

Whilst every attempt has been made to ensure the accuracy of the floor plan contained here, measurements of doors, windows, rooms and any other item are approximate and no responsibility is taken for any error, omissions, or mis-statement.

This plan is for illustrative purpose only and should be used as such by any prospective purchaser.

The services, systems and appliances shown have not been tested and no guarantee as to their operability or efficiency can be given.

Plan produced using PlanUp.



Location Map



21 High Street, Neston
South Wirral, Neston, Cheshire
www.constablesestateagents.co.uk
info@constablesestateagents.co.uk
0151 353 1333