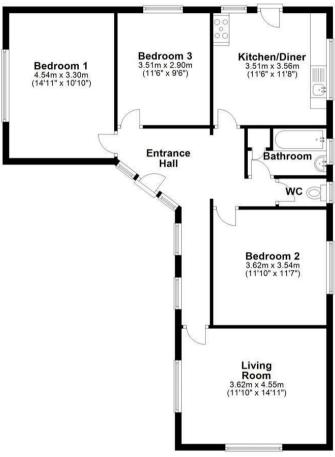

# EPC & Floor Plan

# Ground Floor Approx. 86.2 sq. metres (927.4 sq. feet)

Total area: approx. 86.2 sq. metres (927.4 sq. feet)

Whilst every attempt has been made to ensure the accuracy of the floor plan contained here, measurements of doors, windows, rooms and any other item are approximate and no responsibility is taken for any error, omissions, or mis-statement.

This plan is for illustrative purpose only and should be used as such by any prospective purchaser.

The services, systems and appliances shown have not been tested and no guarantee as to their operability or efficiency can be given.

Plan produced using PlanUp.

Location Map

21 High Street, Neston
South Wirral, Neston, Cheshire
www.constablesestateagents.co.uk
info@constablesestateagents.co.uk
0151 353 1333