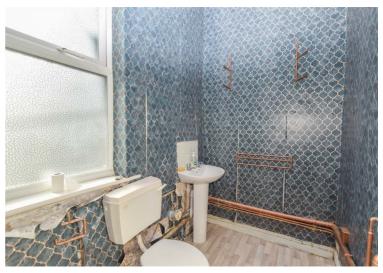

Inside, you'll find a flexible open-plan space, perfect for customer interaction or product display. To the rear is a private room ideal for treatments, consultations, or office use, alongside a fitted kitchen and bathroom for staff convenience.

#### **Accommodation**

Main Retail Area 21'4" x 15'2"

Rear Office Room 10'7" x 12'1"

**Kitchen** 

12'7" x 10'10" max

**Rear Hallway** 

**Toilet** 

4'11" x 7'2"