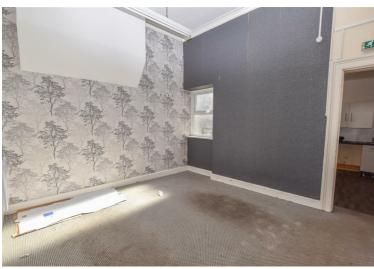

Inside, you'll find a flexible open-plan space, perfect for customer interaction or product display. To the rear is a private room ideal for treatments, consultations, or office use, alongside a fitted kitchen and bathroom for staff convenience.

#### **Accommodation**

Main Retail Area 21'4" x 15'2"

Rear Office Room 10'7" x 12'1"

**Kitchen** 

12'7" x 10'10" max

**Rear Hallway** 

**Toilet** 

4'11" x 7'2"