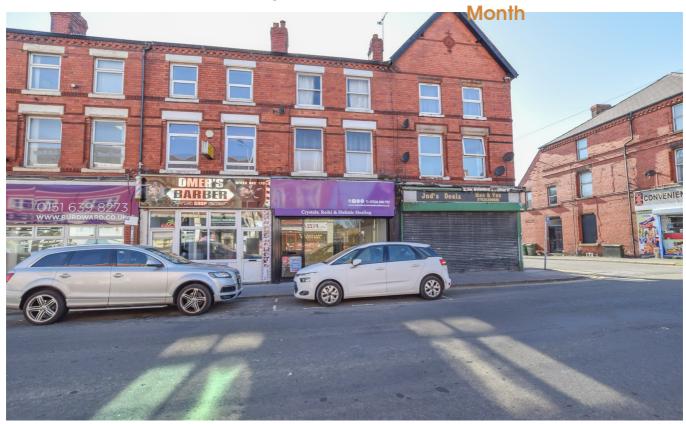

## 31 Seaview Road Wallasey

- High-visibility shop frontage on a busy high street
- Excellent footfall and passing trade
- · Previously operated as a barbers, beauty salon, and retail shop
- Separate private treatment/consultation room
- · Kitchen and bathroom facilities on-site
- Available for Immediate Occupation
- Suitable for a range of businesses: beauty, retail, services, or professional use

This versatile and spacious ground floor commercial unit is situated in the heart of Liscard, Wallasey's bustling shopping district. With a large display window and prominent street presence, it offers excellent branding and visibility for any business.