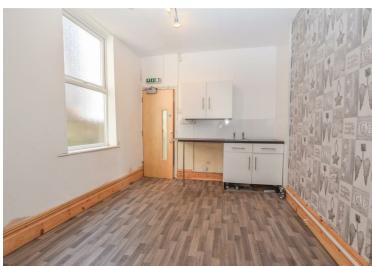

Inside, you'll find a flexible open-plan space, perfect for customer interaction or product display. To the rear is a private room ideal for treatments, consultations, or office use, alongside a fitted kitchen and bathroom for staff convenience.

#### **Accommodation**

Main Retail Area 21'4" x 15'2"

Rear Office Room 10'7" x 12'1"

**Kitchen** 

12'7" x 10'10" max

**Rear Hallway** 

**Toilet** 

4'11" x 7'2"