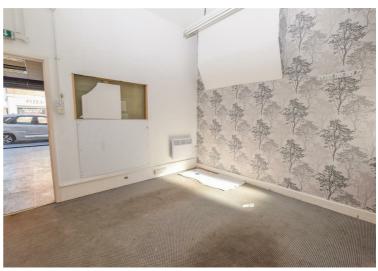

Inside, you'll find a flexible open-plan space, perfect for customer interaction or product display. To the rear is a private room ideal for treatments, consultations, or office use, alongside a fitted kitchen and bathroom for staff convenience.

#### **Accommodation**

Main Retail Area 21'4" x 15'2"

Rear Office Room 10'7" x 12'1"

**Kitchen** 

12'7" x 10'10" max

**Rear Hallway** 

**Toilet** 

4'11" x 7'2"