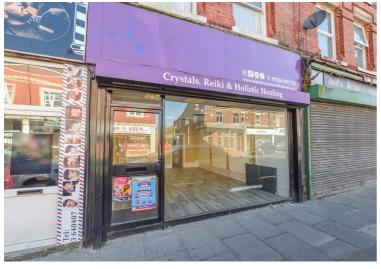

This versatile and spacious ground floor commercial unit is situated in the heart of Liscard, Wallasey's bustling shopping district. With a large display window and prominent street presence, it offers excellent branding and visibility for any business.

Inside, you'll find a flexible open-plan space, perfect for customer interaction or product display. To the rear is a private room ideal for treatments, consultations, or office use, alongside a fitted kitchen and bathroom for staff convenience.