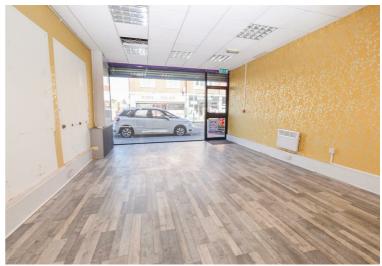

Inside, you'll find a flexible open-plan space, perfect for customer interaction or product display. To the rear is a private room ideal for treatments, consultations, or office use, alongside a fitted kitchen and bathroom for staff convenience.

#### **Accommodation**

Main Retail Area 21'4" x 15'2"

Rear Office Room 10'7" x 12'1"

**Kitchen** 

12'7" x 10'10" max

**Rear Hallway** 

**Toilet** 

4'11" x 7'2"