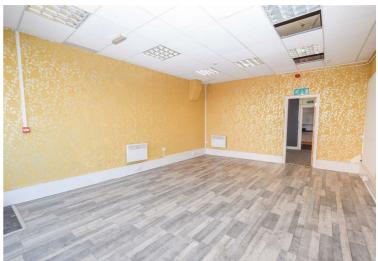

This versatile and spacious ground floor commercial unit is situated in the heart of Liscard, Wallasey's bustling shopping district. With a large display window and prominent street presence, it offers excellent branding and visibility for any business.

Inside, you'll find a flexible open-plan space, perfect for customer interaction or product display. To the rear is a private room ideal for treatments, consultations, or office use, alongside a fitted kitchen and bathroom for staff convenience.

#### **Accommodation**

Main Retail Area 21'4" x 15'2"

Rear Office Room 10'7" x 12'1"

**Kitchen** 

12'7" x 10'10" max

**Rear Hallway** 

**Toilet** 

4'11" x 7'2"