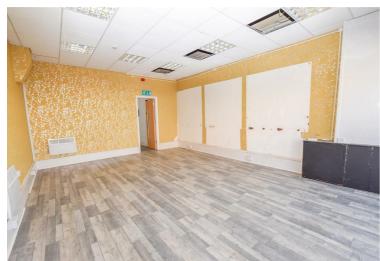

This versatile and spacious ground floor commercial unit is situated in the heart of Liscard, Wallasey's bustling shopping district. With a large display window and prominent street presence, it offers excellent branding and visibility for any business.

Inside, you'll find a flexible open-plan space, perfect for customer interaction or product display. To the rear is a private room ideal for treatments, consultations, or office use, alongside a fitted kitchen and bathroom for staff convenience.

#### **Accommodation**

Main Retail Area 21'4" x 15'2"

Rear Office Room 10'7" x 12'1"

**Kitchen** 

12'7" x 10'10" max

**Rear Hallway** 

**Toilet** 

4'11" x 7'2"