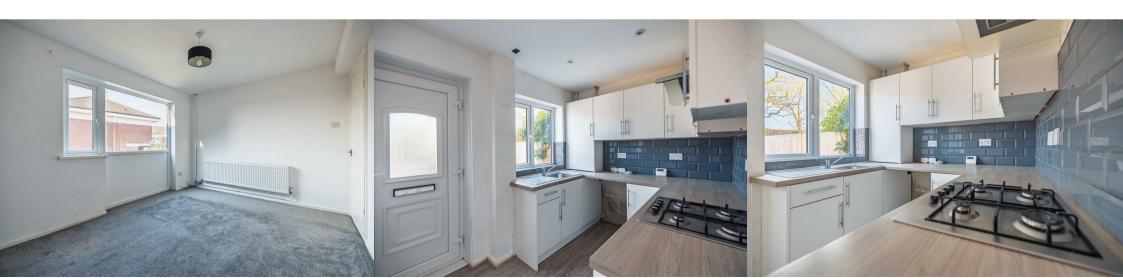

#### Lounge

9'11" x 12'8" (3.04m x 3.88m)

### Kitchen-Dining Room

9'7" max x 18'6" (2.94m max x 5.66m)