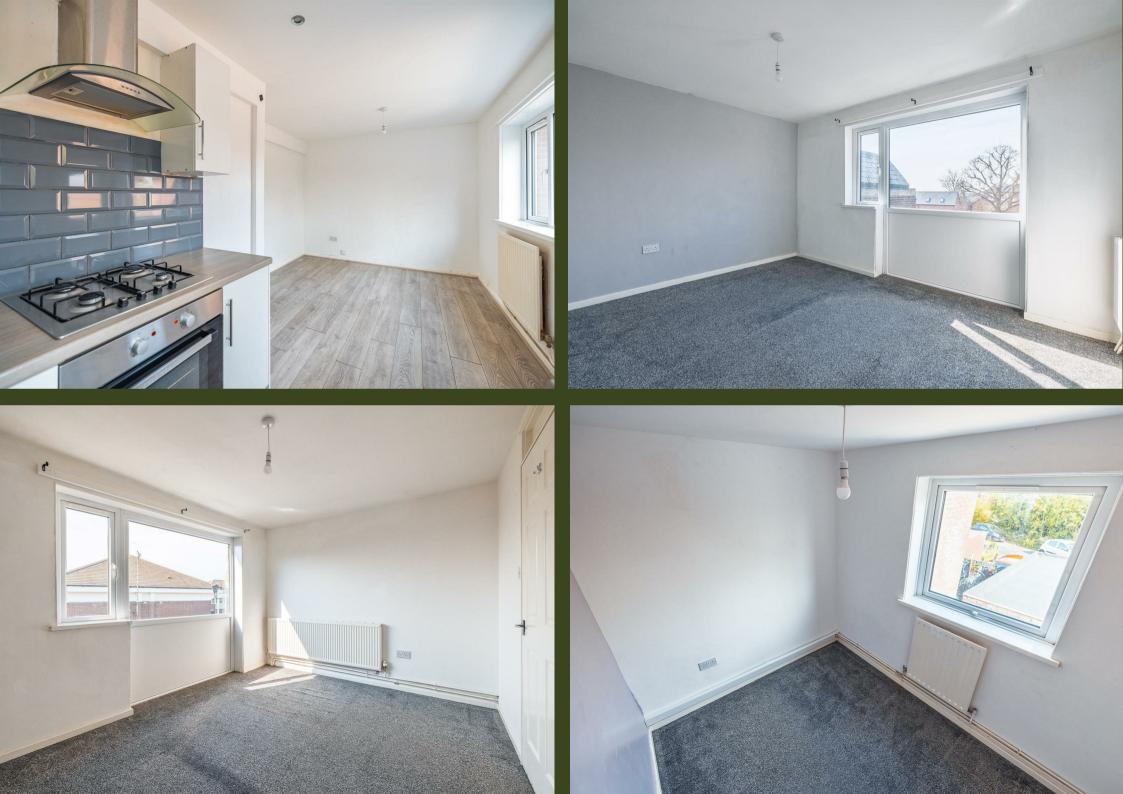

#### **Entrance Hallway**

#### Lounge

9'11" x 12'8" (3.04m x 3.88m)

### Kitchen-Dining Room

9'7" max x 18'6" (2.94m max x 5.66m)