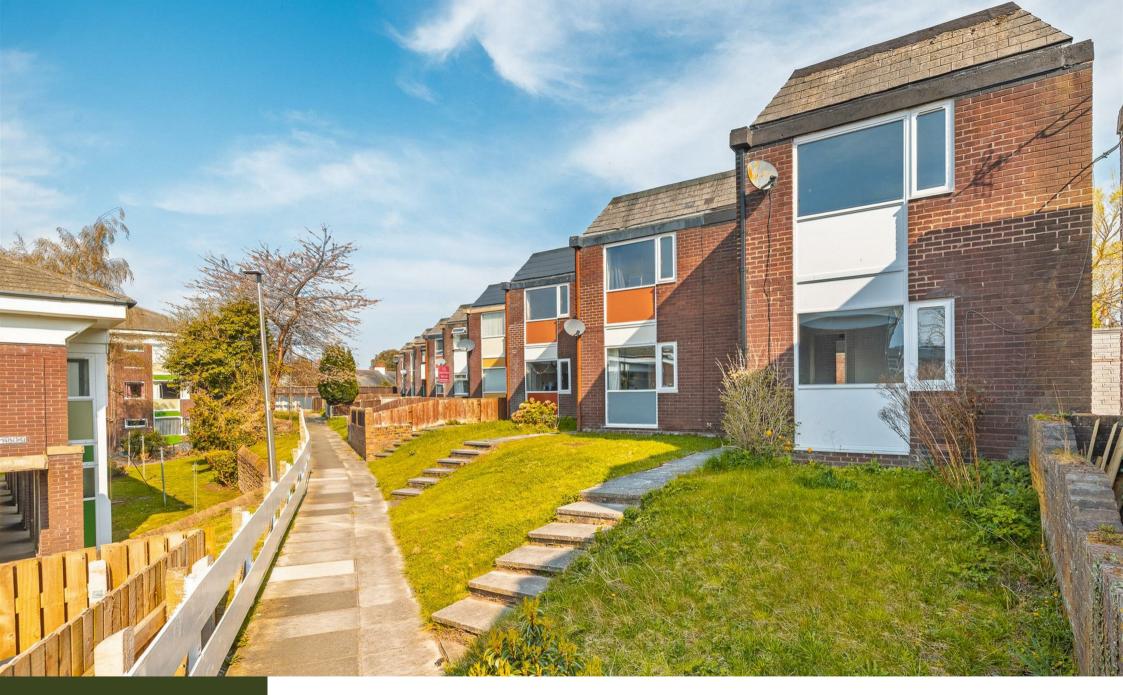

Constables Churchill Way

, Neston

£175,000





#### **Entrance Hallway**

#### Lounge

9'11" x 12'8" (3.04m x 3.88m)

### Kitchen-Dining Room

9'7" max x 18'6" (2.94m max x 5.66m)

#### Landing

#### **Bedroom One**

9'11" x 12'8" (3.04m x 3.88m)

#### **Bedroom Two**

7'2" x 10'4" max (2.20m x 3.16m max)

#### **Bedroom Three**

7'1" x 8'9" (2.16m x 2.68m)

#### Bathroom

7'2" x 7'10" (2.20m x 2.41m)





## EPC & Floor Plan





Kitchen/Dining Room

2.94m (9'8") max x 5.66m (18'7")



Total area: approx. 74.8 sq. metres (805.5 sq. feet)

9 Churchill Way, NESTON



Location Map

# Constables

SALES & LETTINGS

21 High Street, Neston

South Wirral, Neston, Cheshire

www.constablesestateagents.co.uk

info@constablesestateagents.co.uk

0151 353 1333