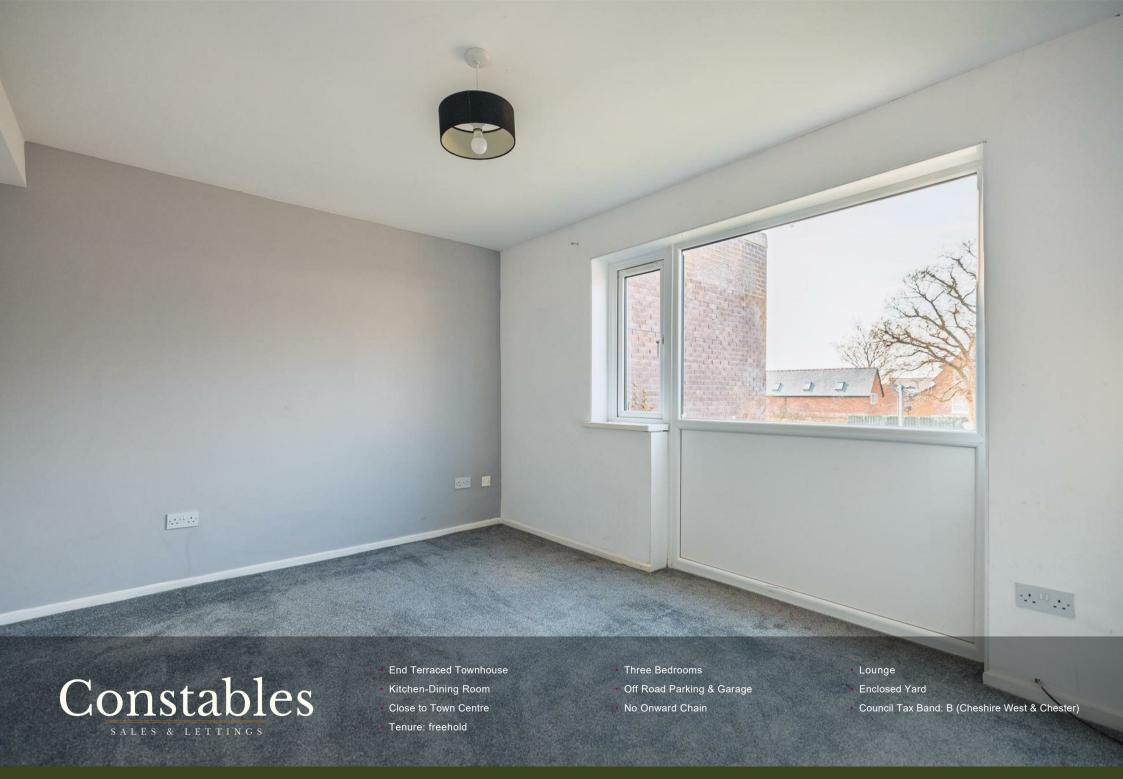

#### **Bedroom One**

9'11" x 12'8" (3.04m x 3.88m)

#### **Bedroom Two**

7'2" x 10'4" max (2.20m x 3.16m max)

#### **Bedroom Three**

7'1" x 8'9" (2.16m x 2.68m)