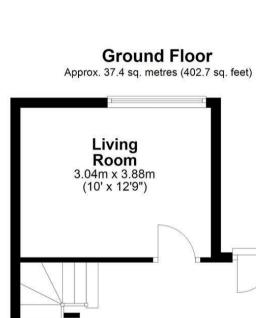

#### Lounge

9'11" x 12'8" (3.04m x 3.88m)

#### **Bedroom One**

9'11" x 12'8" (3.04m x 3.88m)