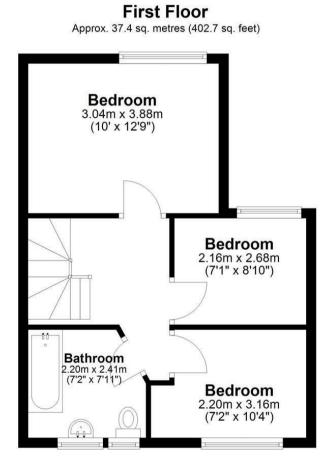

#### **Bedroom Two**

7'2" x 10'4" max (2.20m x 3.16m max)

#### **Bedroom Three**

7'1" x 8'9" (2.16m x 2.68m)

#### Bathroom

7'2" x 7'10" (2.20m x 2.41m)