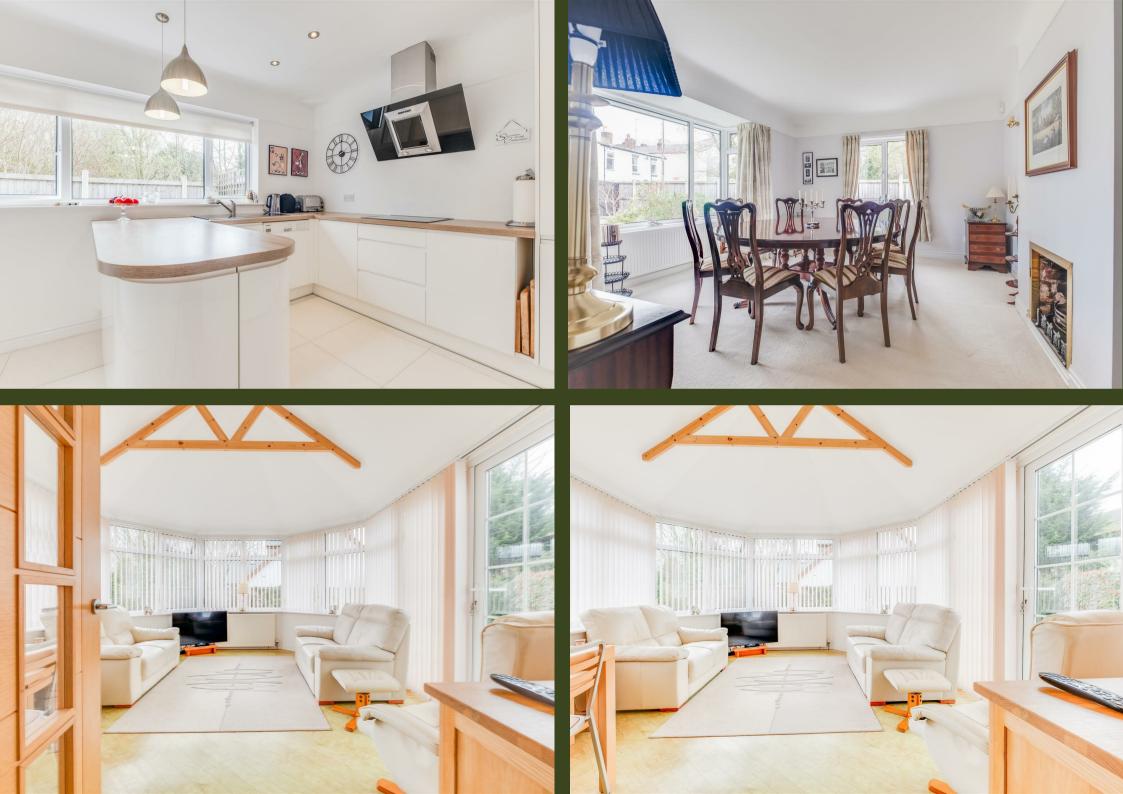

#### Kitchen

11'09 x 9'08 (3.58m x 2.95m)

## **Dining Room**

14'10 x 14'07 (4.52m x 4.45m)

# Conservatory

15'03 x 12'40 (4.65m x 3.66m)