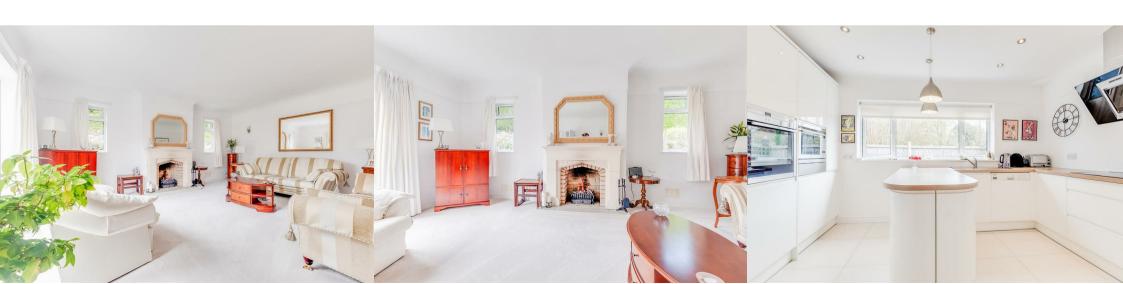

#### Lounge

16'07 x 18'11 (5.05m x 5.77m)

## **Dining Room**

14'10 x 14'07 (4.52m x 4.45m)

#### Kitchen

11'09 x 9'08 (3.58m x 2.95m)