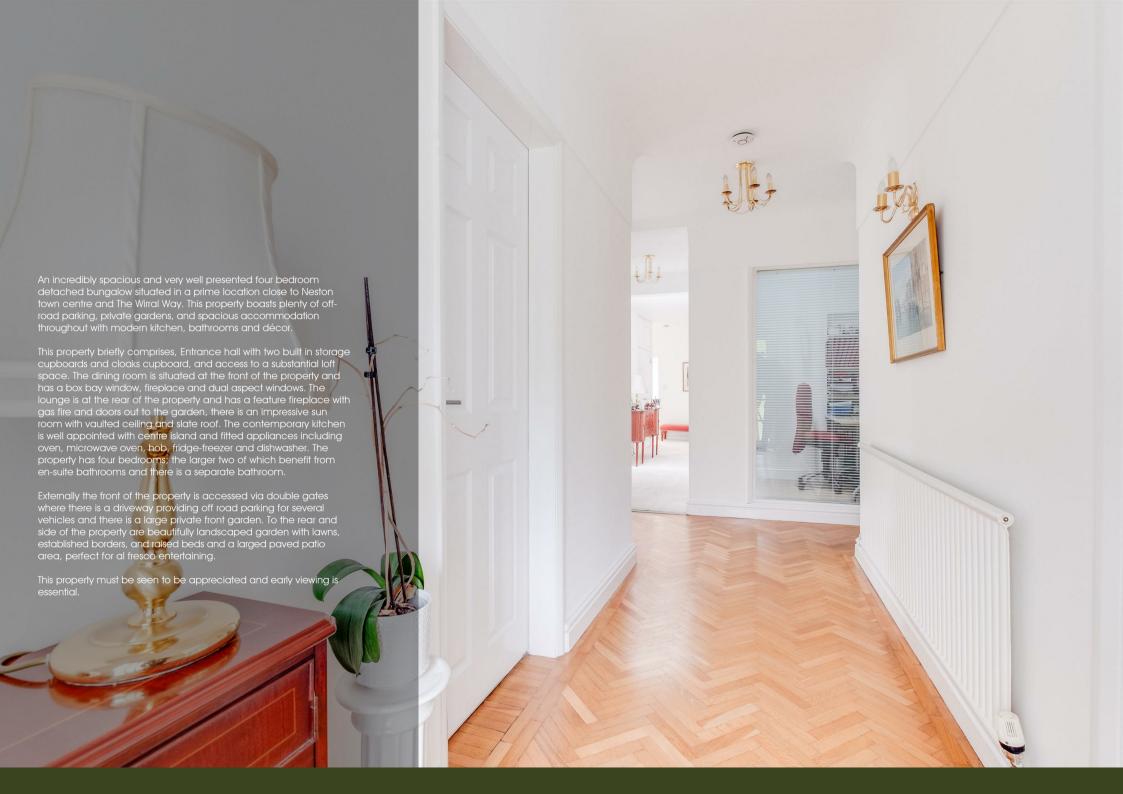

Constables Church Lane , Neston

£595,000





Constables

Close to Local Amenities

Early Viewing Essential

#### **Entrance Hall**

#### Lounge

16'07 x 18'11 (5.05m x 5.77m)

## **Dining Room**

14'10 x 14'07 (4.52m x 4.45m)

#### Kitchen

11'09 x 9'08 (3.58m x 2.95m)

# Conservatory

15'03 x 12'40 (4.65m x 3.66m)

#### Master bedroom

12'10 x 13'01 into wardrobes (3.91m x 3.99m into wardrobes)

#### **Ensuite**

12'02 x 7'97 (3.71m x 2.13m)

#### Second Bedroom

12'05 x 9'09 (3.78m x 2.97m)

#### **Ensuite**

7'07 x 5'05 (2.31m x 1.65m)

#### **Third Bedroom**

9'01 x 8'05 (2.77m x 2.57m)

#### Fourth Bedroom / Study

6'06 x 6'01 (1.98m x 1.85m)

### Family Bathroom

7'10 x 4'09 (2.39m x 1.45m)





# EPC & Floor Plan





Total area: approx. 167.6 sq. metres (1803.8 sq. feet)

Whilst every attempt has been made to ensure the a