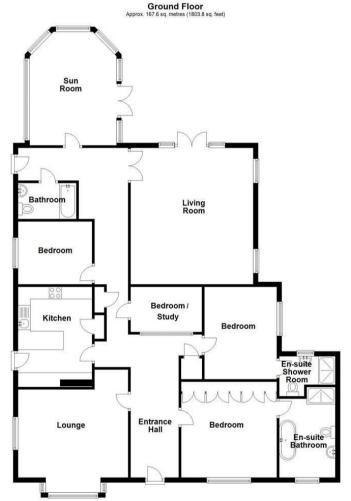

# EPC & Floor Plan

Total area: approx. 167.6 sq. metres (1803.8 sq. feet)

Whilst every attempt has been made to ensure the accuracy of the floor plan contained here, measurements of doors, windows, rooms and any other item are approximate and no responsibility is taken for any error, omissions, or misstatement.

This plan is for illustrative purpose only and should be used as such by any prospective purchaser.

The services, systems and appliances shown have not been tested and no guarantee as to their operability or efficiency can be given.

Plan produced using Plantup.

Location Map