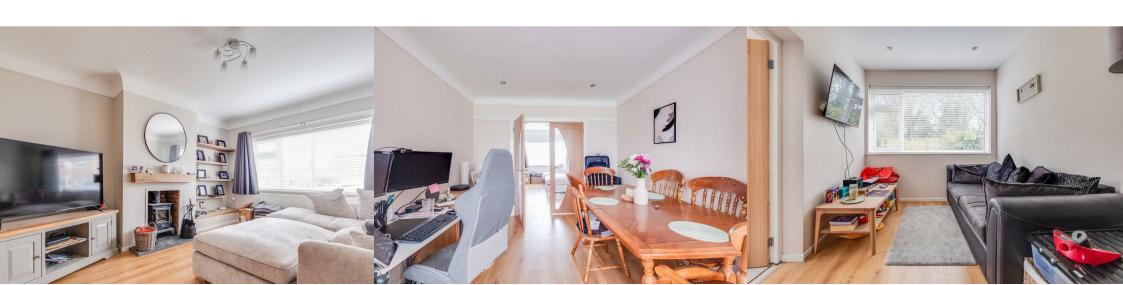

### Lounge

11'9" x 14'6" (3.58m x 4.42m)

# **Dining Room**

10' x 20'10" (3.05m x 6.35m)

Kitchen

**Rear Porch** 

WC

Landing