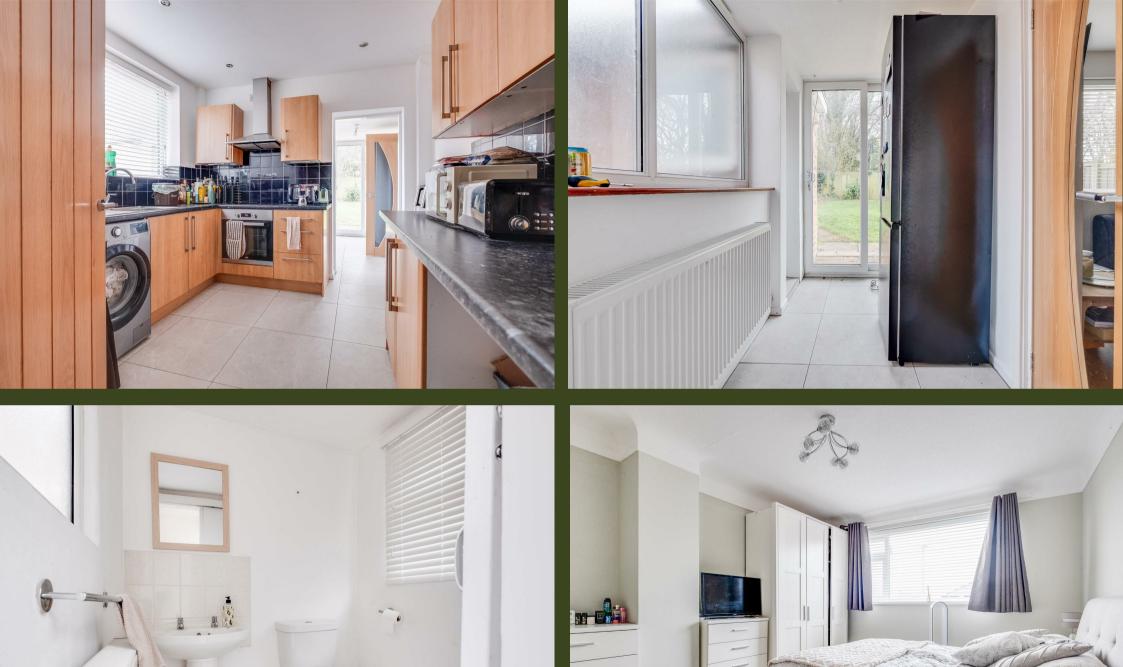

#### **Entrance Hallway**

### Lounge

11'9" x 14'6" (3.58m x 4.42m)

# **Dining Room**

10' x 20'10" (3.05m x 6.35m)

Kitchen

**Rear Porch** 

WC

Landing

#### **Bedroom One**

11'7" x 14'6" (3.53m x 4.42m)

## **Bedroom Three**

7'10" x 10' max (2.39m x 3.05m max)

**Bathroom** 