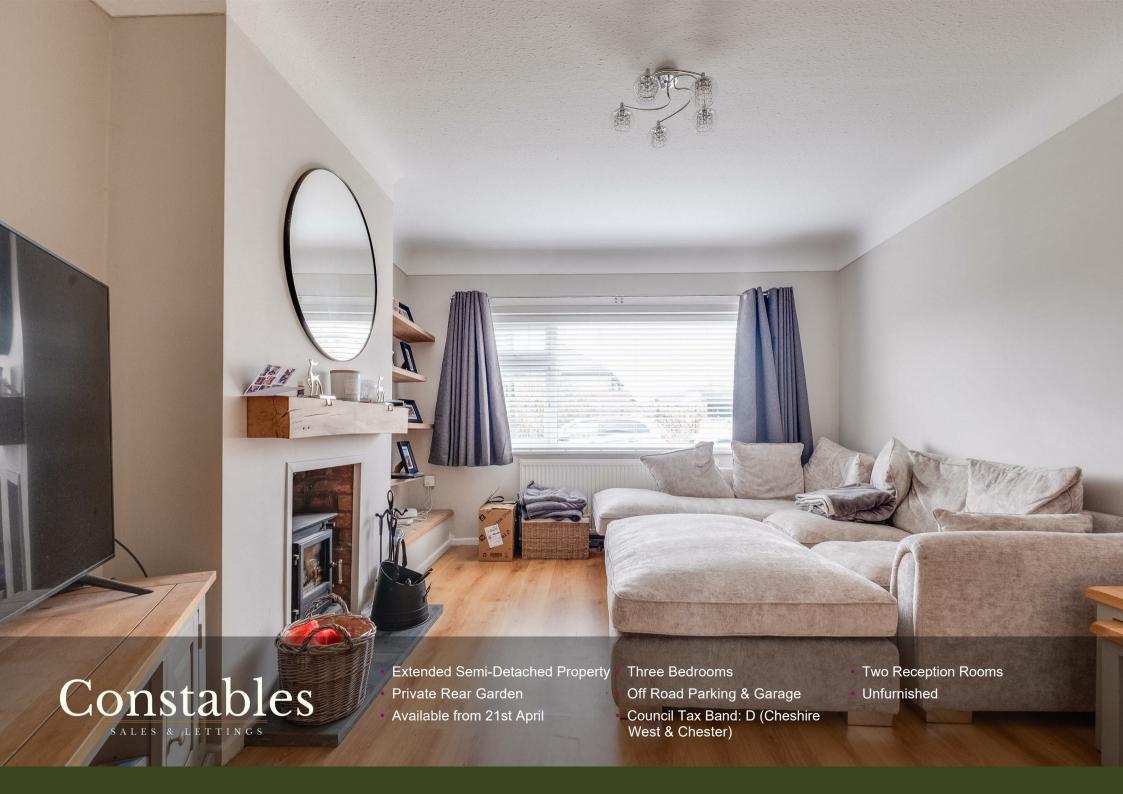

Constables The Quillet

, Neston

£1,000 Per Month





#### **Entrance Hallway**

### Lounge

11'9" x 14'6" (3.58m x 4.42m)

# **Dining Room**

10' x 20'10" (3.05m x 6.35m)

Kitchen

**Rear Porch** 

WC

Landing

#### **Bedroom One**

11'7" x 14'6" (3.53m x 4.42m)

#### **Bedroom Two**

10'1" x 20'5" (3.07m x 6.22m)

## **Bedroom Three**

7'10" x 10' max (2.39m x 3.05m max)

**Bathroom** 







# EPC & Floor Plan







Whilst every attempt has been made to ensure the accuracy of the floor plan contained here, measurements of doors, windows, rooms and any other item are approximate and no responsibility is taken for any error, omissions or mis-statement.

This plan is for illustrative purposes only and should be used as such by any prospective purchaser.



Location Map

# Constables

SALES & LETTINGS

21 High Street, Neston

South Wirral,