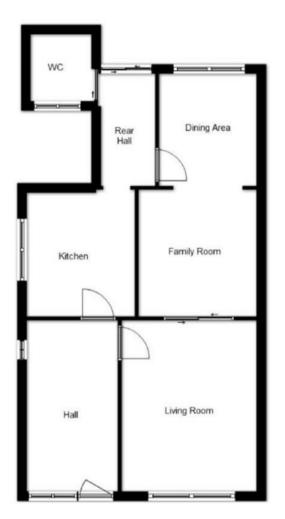

#### **Entrance Hallway**

### Lounge

11'9" x 14'6" (3.58m x 4.42m)

# **Dining Room**

10' x 20'10" (3.05m x 6.35m)

Kitchen

**Rear Porch** 

WC

Landing

# EPC & Floor Plan

Whilst every attempt has been made to ensure the accuracy of the floor plan contained here, measurements of doors, windows, rooms and any other item are approximate and no responsibility is taken for any error, omissions or mis-statement.

This plan is for illustrative purposes only and should be used as such by any prospective purchaser.

Location Map