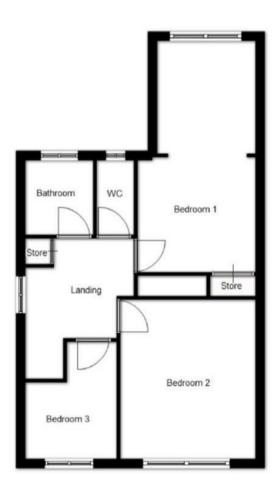

#### **Bedroom One**

11'7" x 14'6" (3.53m x 4.42m)

#### **Bedroom Two**

10'1" x 20'5" (3.07m x 6.22m)

## **Bedroom Three**

7'10" x 10' max (2.39m x 3.05m max)

**Bathroom** 

# EPC & Floor Plan

Whilst every attempt has been made to ensure the accuracy of the floor plan contained here, measurements of doors, windows, rooms and any other item are approximate and no responsibility is taken for any error, omissions or mis-statement.

This plan is for illustrative purposes only and should be used as such by any prospective purchaser.

Location Map