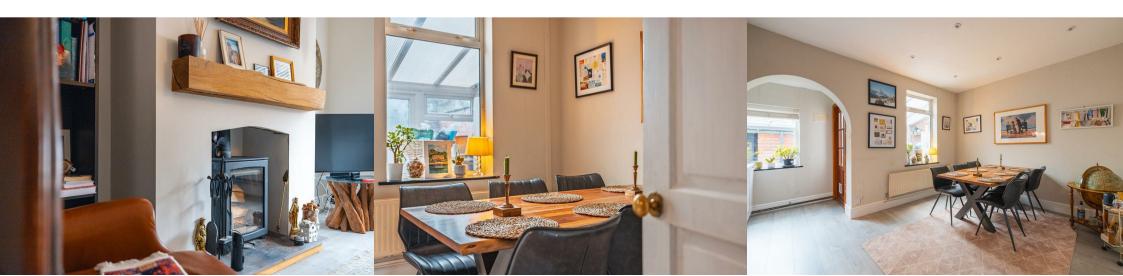

# Lounge

12'10" x 11'10" (3.92m x 3.61m)

# **Kitchen-Dining Room**

11'0" x 15'1" + 3'5" x 5'11" (3.36m x 4.60m + 1.05m x 1.82m)