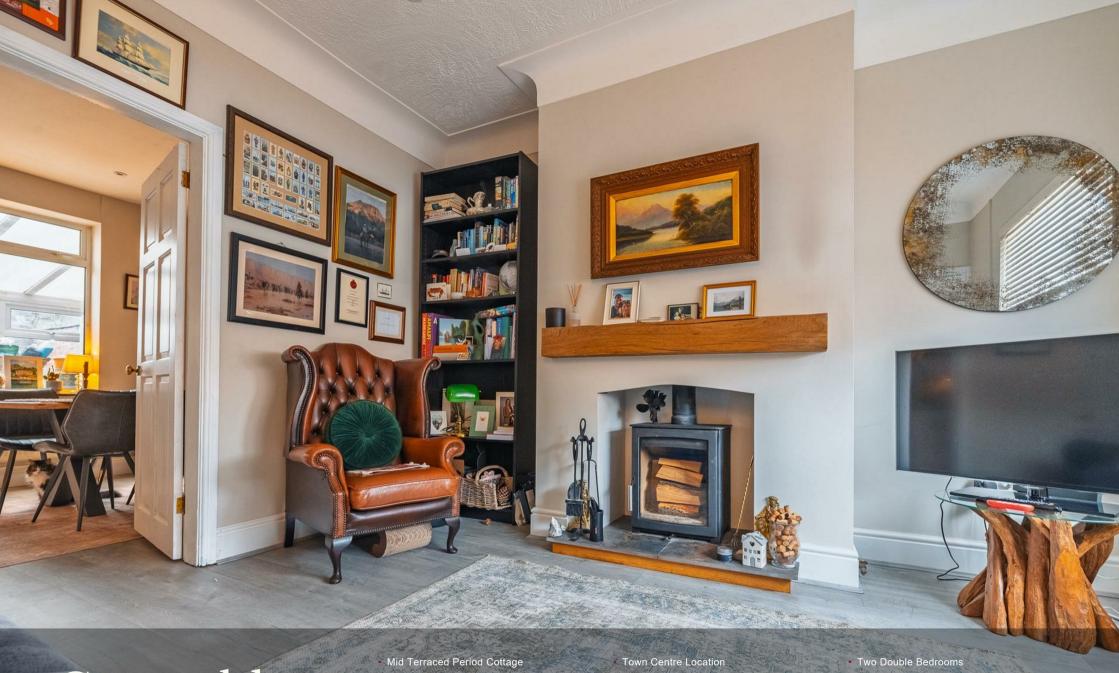

Constables Raby Road

, Neston

£215,000





Constables

Recently Refurbished

Modern Shower Room

Council Tax Band: B (Cheshire West & Chester)

Open plan Kitchen-Dining Room

Enclosed Yard with Storage Shed

- Lounge with Log Burner
- Tenure: Freehold

# Lounge

12'10" x 11'10" (3.92m x 3.61m)

# **Kitchen-Dining Room**

11'0" x 15'1" + 3'5" x 5'11" (3.36m x 4.60m + 1.05m x 1.82m)

#### **Rear Porch**

# Landing

#### **Bedroom One**

12'9" x 12'11" (3.89m x 3.96m)

#### **Bedroom Two**

11'9" x 8'2" max (3.6m x 2.49m max)

#### **Shower Room**

7'8" x 7'3" (2.35m x 2.21m)





# EPC & Floor Plan



Ground Floor
Approx. 42.6 sq. metres (458.3 sq. feet)

Sun
Room
2.12m x 2.67m
(6'11" x 8'9")

Sun Room 2.12m x 2.67m (6'11" x 8'9")

Kitchen/Dining Room 3.37m x 4.64m (11'1" x 15'3")

Living Room 3.93m x 3.63m (12'11" x 11'11")

First