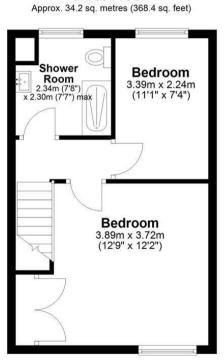

# Landing

#### **Bedroom One**

12'9" x 12'11" (3.89m x 3.96m)

#### **Bedroom Two**

11'9" x 8'2" max (3.6m x 2.49m max)

#### **Shower Room**

7'8" x 7'3" (2.35m x 2.21m)