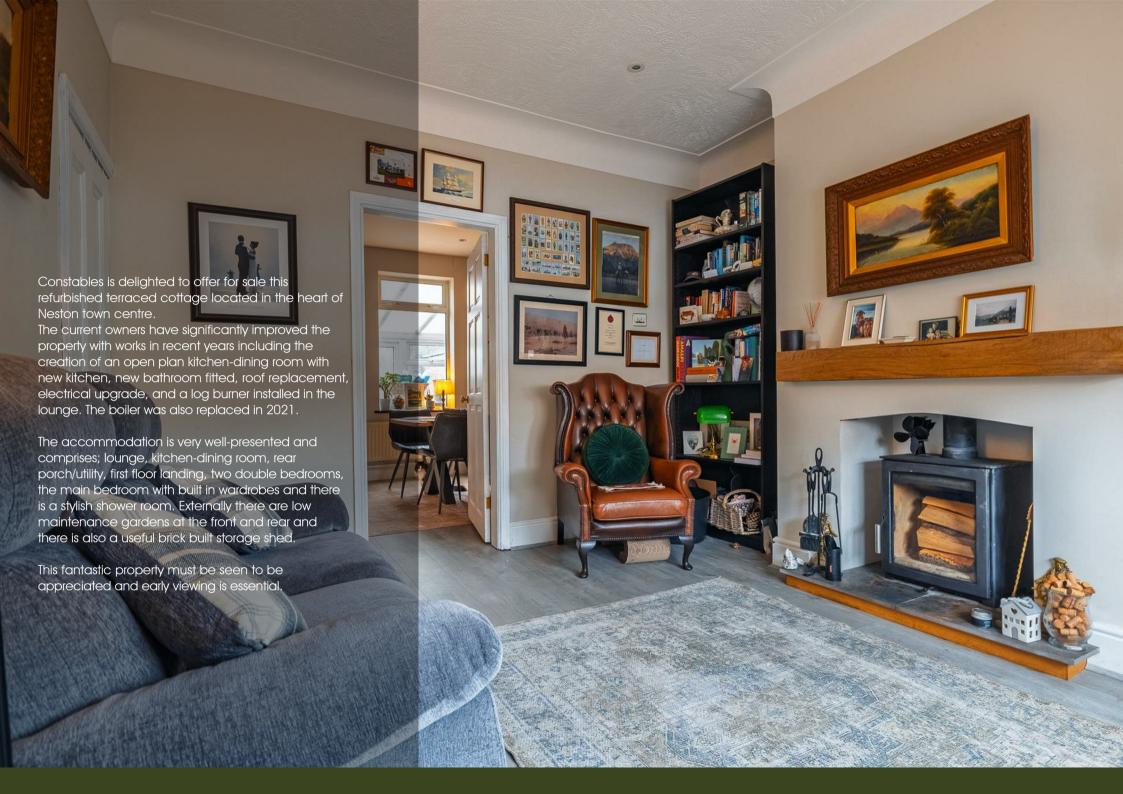

Constables Raby Road

, Neston

£215,000





Constables

Recently Refurbished

Modern Shower Room

Council Tax Band: B (Cheshire West & Chester)

Open plan Kitchen-Dining Room

Enclosed Yard with Storage Shed

- Lounge with Log Burner
- Tenure: Freehold

# Lounge

12'10" x 11'10" (3.92m x 3.61m)

# **Kitchen-Dining Room**

11'0" x 15'1" + 3'5" x 5'11" (3.36m x 4.60m + 1.05m x 1.82m)

#### **Rear Porch**

# Landing

#### **Bedroom One**

12'9" x 12'11" (3.89m x 3.96m)

#### **Bedroom Two**

11'9" x 8'2" max (3.6m x 2.49m max)

#### **Shower Room**

7'8" x 7'3" (2.35m x 2.21m)





# EPC & Floor Plan



Ground Floor
Approx. 42.6 sq. metres (458.3 sq. feet)

Sun
Room
2.12m x 2.67m
(6'11" x 8'9")

Sun Room 2.12m x 2.67m (6'11" x 8'9")

Kitchen/Dining Room 3.37m x 4.64m (11'1" x 15'3")

Living Room 3.93m x 3.63m (12'11" x 11'11")

Fir