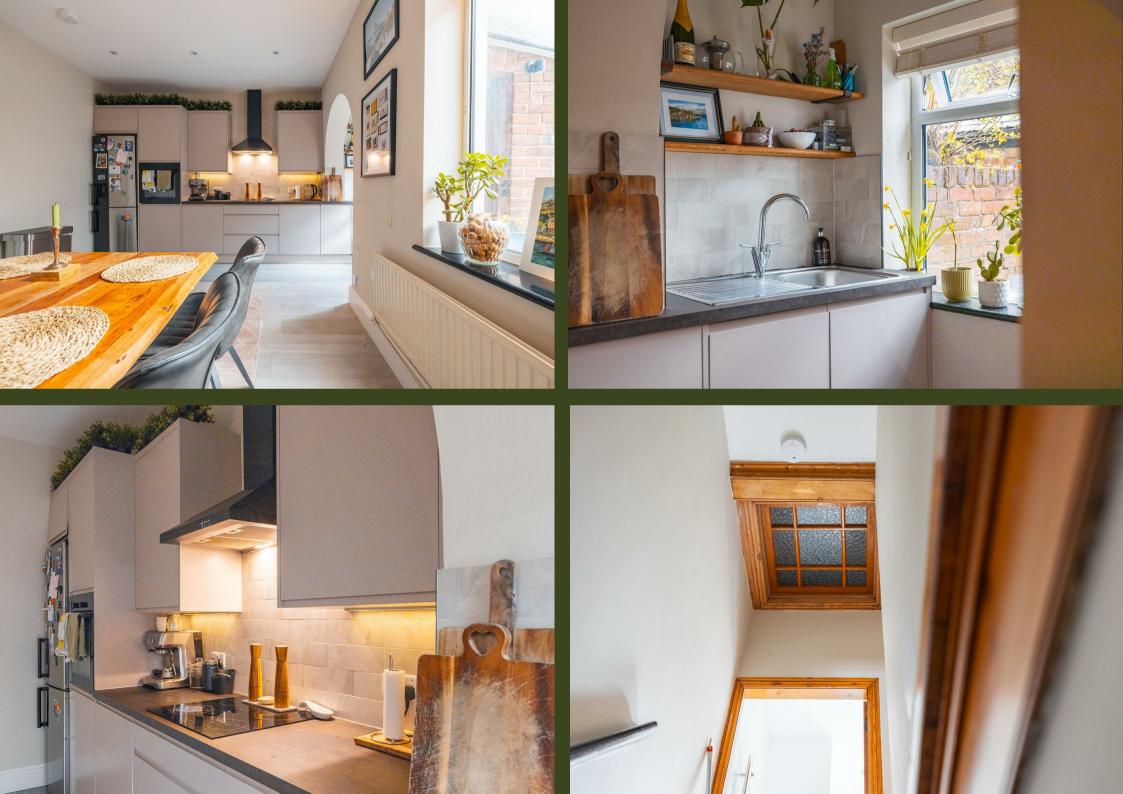

# **Kitchen-Dining Room**

11'0" x 15'1" + 3'5" x 5'11" (3.36m x 4.60m + 1.05m x 1.82m)

#### **Rear Porch**