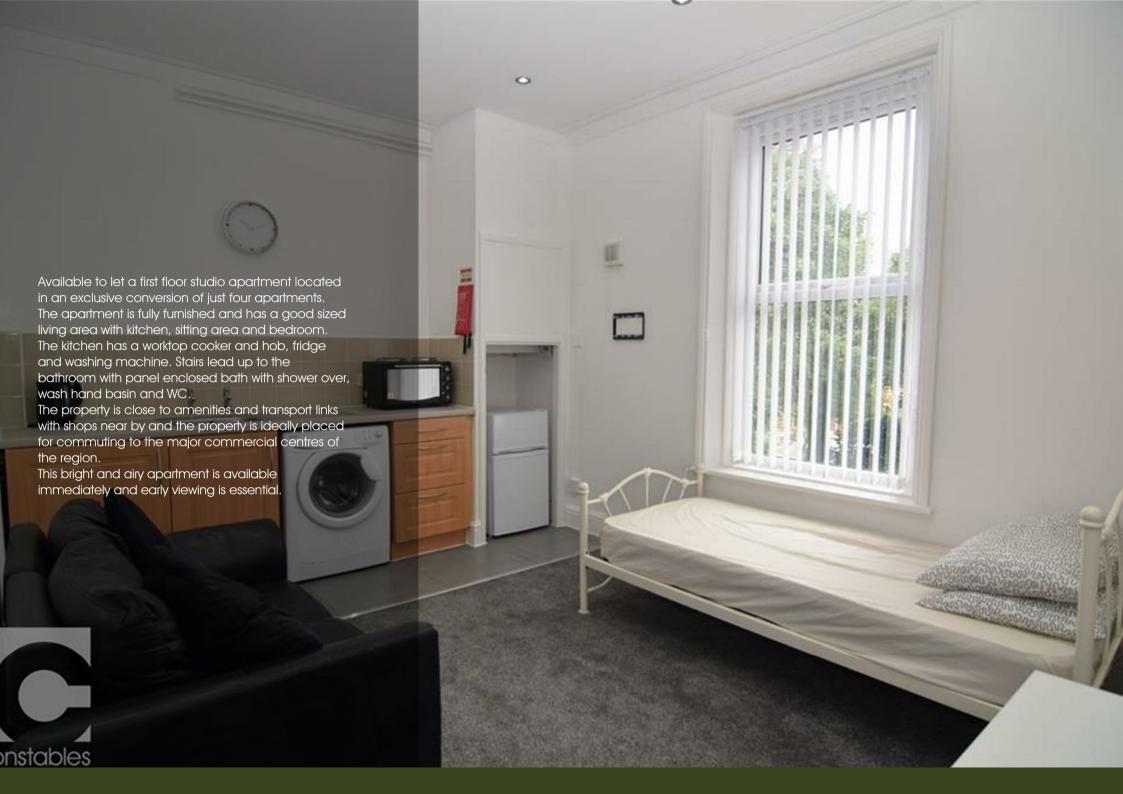

#### **Living Space**

15'5" x 14'3" (4.70m x 4.34m)
15' 5" x 14' 3" (4.70m x 4.34m)
Incorporating a kitchen, sitting area and bedroom. Double glazed window and wall mounted electric radiator. The kitchen has drawer and floor units, inset sink, counter top oven and hob, washing machine and fridge-freezer, tiled flooring and tiled splash back. Stairs up to Bathroom.

#### Bathroom

Panel enclosed bath with shower over, wash hand basin and WC. Part tiled walls, vinyl floor, heated towel rail and double glazed window.