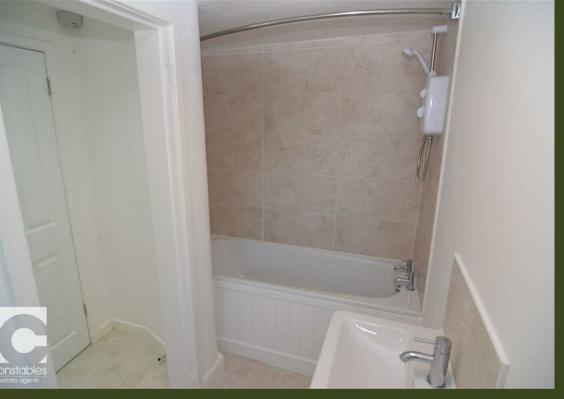

#### Bathroom

Panel enclosed bath with shower over, wash hand basin and WC. Part tiled walls, vinyl floor, heated towel rail and double glazed window.