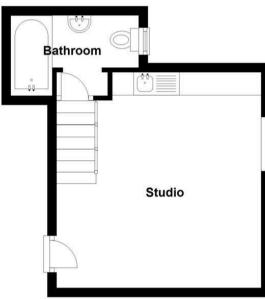

### EPC & Floor Plan

#### **Ground Floor**

Approx. 24.9 sq. metres (268.4 sq. feet)

Total area: approx. 24.9 sq. metres (268.4 sq. feet)

Whilst every attempt has been made to ensure the accuracy of the floor plan contained here, measurements of doors, windows, rooms and any other item are approximate and no responsibility is taken for any error, omissions, or mis-statement.