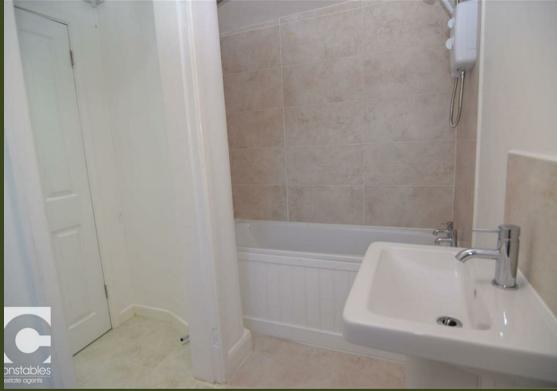

#### Bathroom

Panel enclosed bath with shower over, wash hand basin and WC. Part tiled walls, vinyl floor, heated towel rail and double glazed window.