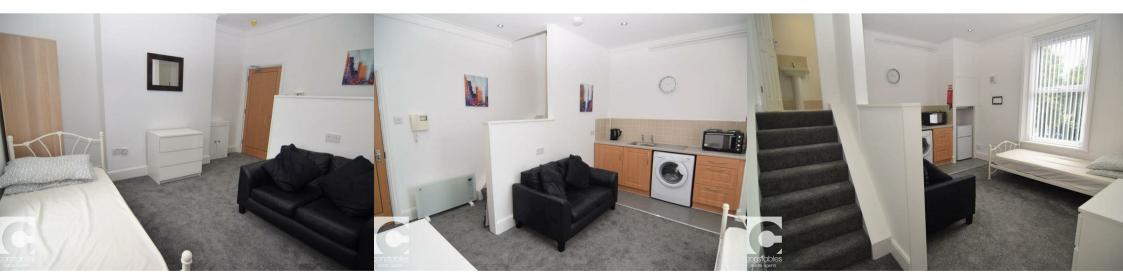

#### **Living Space**

15'5" x 14'3" (4.70m x 4.34m)
15' 5" x 14' 3" (4.70m x 4.34m)
Incorporating a kitchen, sitting area and bedroom. Double glazed window and wall mounted electric radiator. The kitchen has drawer and floor units, inset sink, counter top oven and hob, washing machine and fridge-freezer, tiled flooring and tiled splash back. Stairs up to Bathroom.

#### Bathroom

Panel enclosed bath with shower over, wash hand basin and WC. Part tiled walls, vinyl floor, heated towel rail and double glazed window.