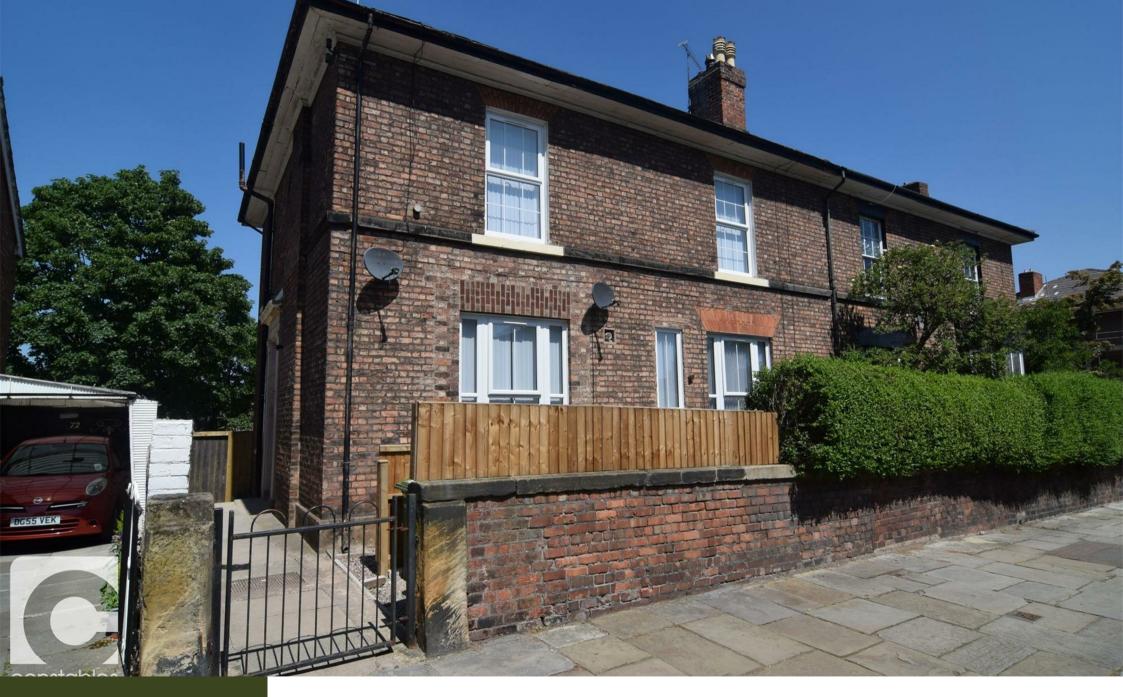

Constables 70 Balls Road , Oxton

£450 Per Month





#### **Living Space**

15'5" x 14'3" (4.70m x 4.34m)
15' 5" x 14' 3" (4.70m x 4.34m)
Incorporating a kitchen, sitting area and bedroom. Double glazed window and wall mounted electric radiator. The kitchen has drawer and floor units, inset sink, counter top oven and hob, washing machine and fridge-freezer, tiled flooring and tiled splash back. Stairs up to Bathroom.

#### Bathroom

Panel enclosed bath with shower over, wash hand basin and WC. Part tiled walls, vinyl floor, heated towel rail and double glazed window.









### EPC & Floor Plan



#### **Ground Floor**

Approx. 24.9 sq. metres (268.4 sq. feet)



Total area: approx. 24.9 sq. metres (268.4 sq. feet)

Whilst every attempt has been made to ensure the accuracy of the floo