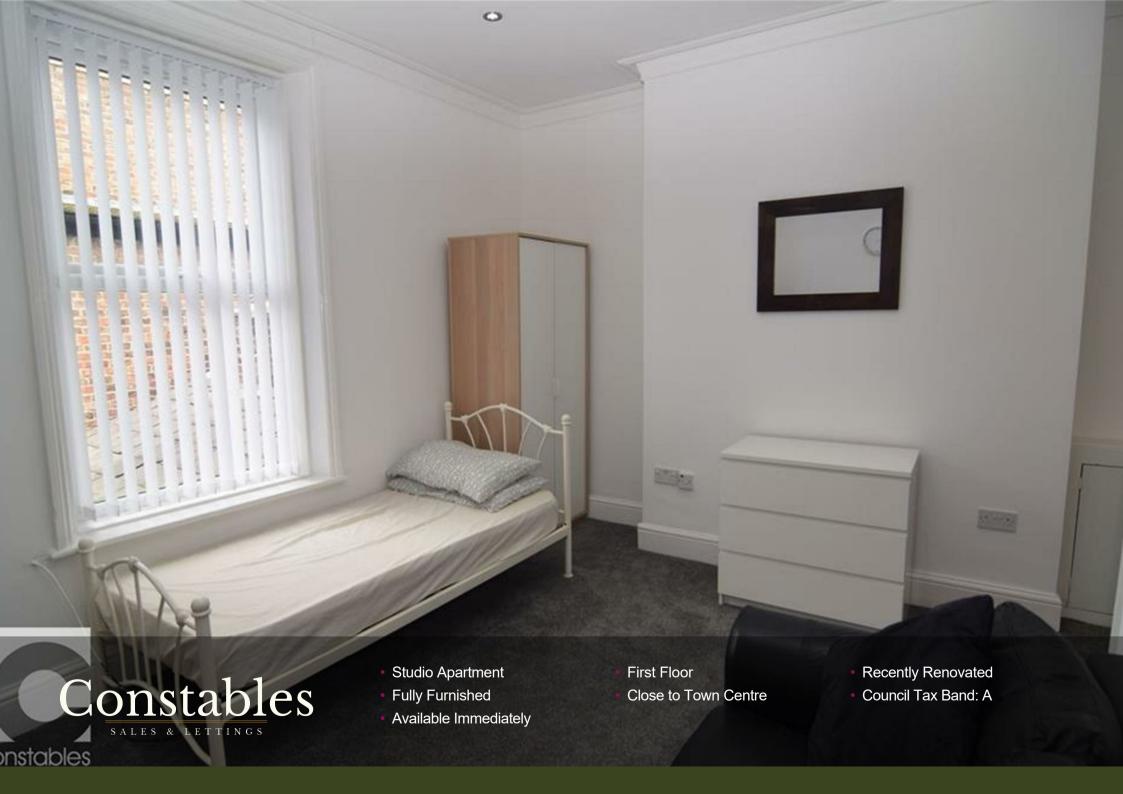

#### **Living Space**

15'5" x 14'3" (4.70m x 4.34m)
15' 5" x 14' 3" (4.70m x 4.34m)
Incorporating a kitchen, sitting area and bedroom. Double glazed window and wall mounted electric radiator. The kitchen has drawer and floor units, inset sink, counter top oven and hob, washing machine and fridge-freezer, tiled flooring and tiled splash back. Stairs up to Bathroom.