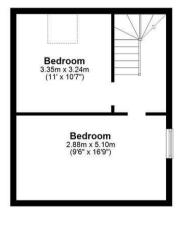

**Bathroom** 

**Second Floor** 

Landing

**Bedroom Three** 16'9" x 9'5" (5.11m x 2.87m)

### Bedroom Four/Dressing Room

10'11" x 10'6" max (3.33m x 3.20m max)