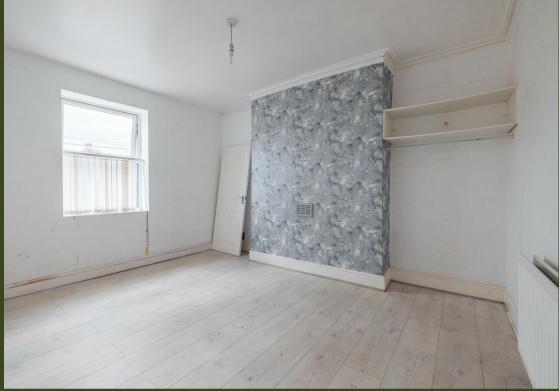

## **Ground Floor**

Hallway

Lounge 16'6" x 12'9" (5.03m x 3.89m)

**Kitchen-Dining Room** 14'11" x 10'6" (4.55m x 3.20m)

First Floor

Landing

**Bedroom One** 13'9" x 11'2" (4.19m x 3.40m)

**Bedroom Two** 14'10" x 10'5" (4.52m x 3.18m)

**Bathroom** 

**Second Floor** 

Landing

**Bedroom Three** 16'9" x 9'5" (5.11m x 2.87m)