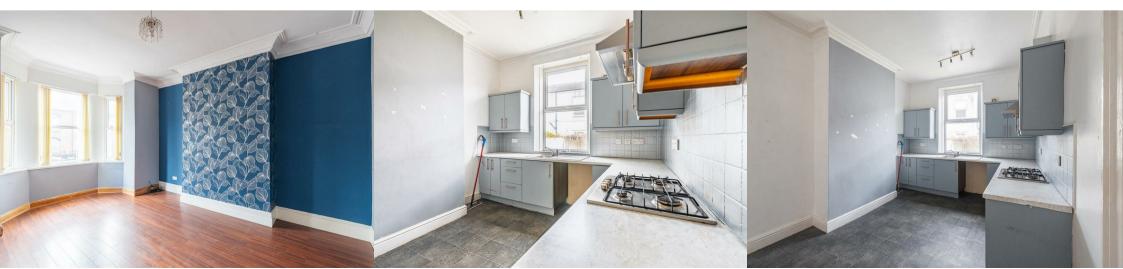

## **Ground Floor**

Hallway

Lounge 16'6" x 12'9" (5.03m x 3.89m)

**Kitchen-Dining Room** 14'11" x 10'6" (4.55m x 3.20m)

First Floor

Landing

**Bedroom One** 13'9" x 11'2" (4.19m x 3.40m)

**Bedroom Two** 14'10" x 10'5" (4.52m x 3.18m)