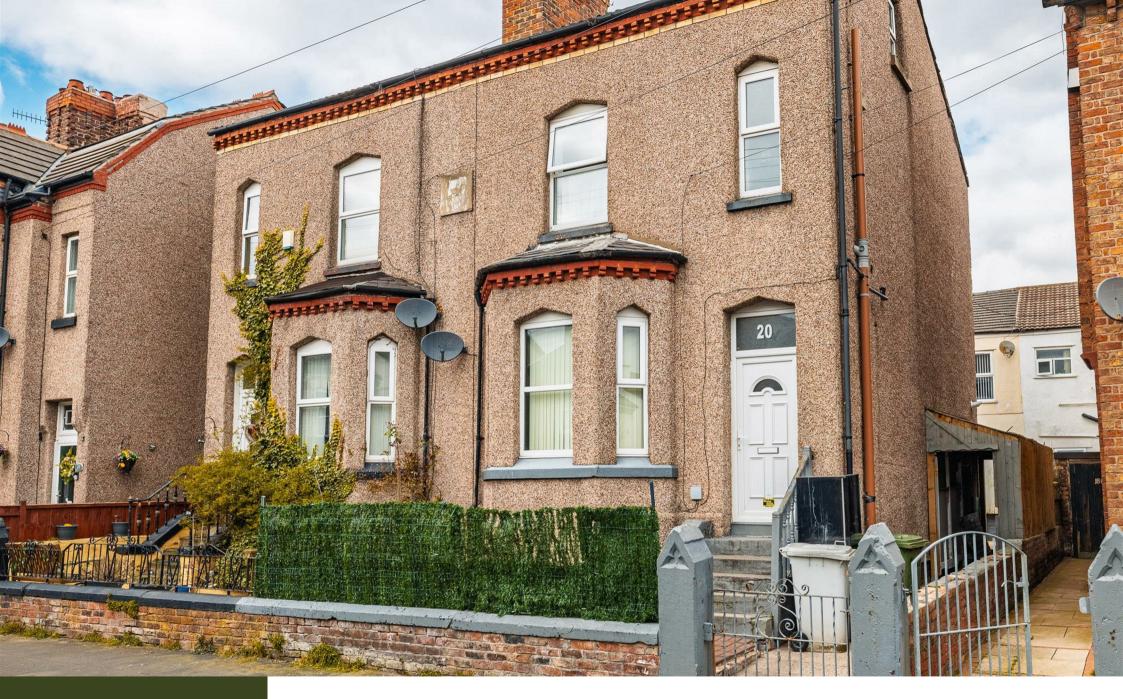

Offered for sale with no onward chain is this spacious semi-detached property located in a popular area close to amenities and transport links A~

The accommodation is arranged over four floors and offers huge potential. The accommodation on the ground floor comprises; entrance hallway, lounge, kitchen-dining room. There is a back door out to the garden and a door down to the cellar. The cellar has three rooms.

1.5

Four Bedrooms Rear Garden No Onward Chain

- Lounge & Kitchen Dining Room
- Huge Potential

1111

Tenure: Freehold