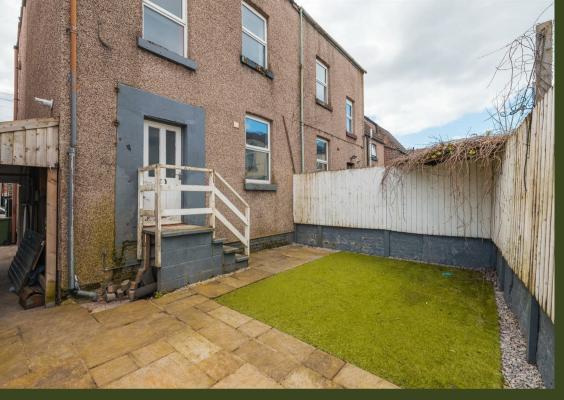

Offered for sale with no onward chain is this spacious semi-detached property located in a popular area close to amenities and transport links A~

The accommodation is arranged over four floors and offers huge potential. The accommodation on the ground floor comprises; entrance hallway, lounge, kitchen-dining room. There is a back door out to the garden and a door down to the cellar. The cellar has three rooms.

1.5

Four Bedrooms Rear Garden No Onward Chain

- Lounge & Kitchen Dining Room
- Huge Potential

1111

Tenure: Freehold