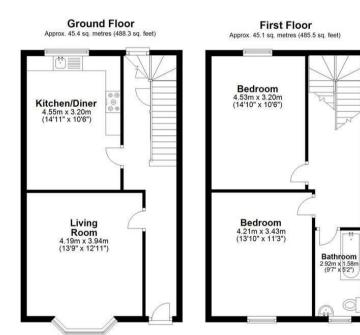

## **Ground Floor**

Hallway

Lounge 16'6" x 12'9" (5.03m x 3.89m)

**Kitchen-Dining Room** 14'11" x 10'6" (4.55m x 3.20m)

First Floor

Landing

**Bedroom One** 13'9" x 11'2" (4.19m x 3.40m)

**Bedroom Two** 14'10" x 10'5" (4.52m x 3.18m)

**Bathroom** 

**Second Floor** 

Landing

**Bedroom Three** 16'9" x 9'5" (5.11m x 2.87m)

## Cellar

**Room One** 17'6" x 13' (5.33m x 3.96m)

**Room Two** 10'3" x 10'7" (3.12m x 3.23m)

**Room Three** 10'7" x 4'4" (3.23m x 1.32m)