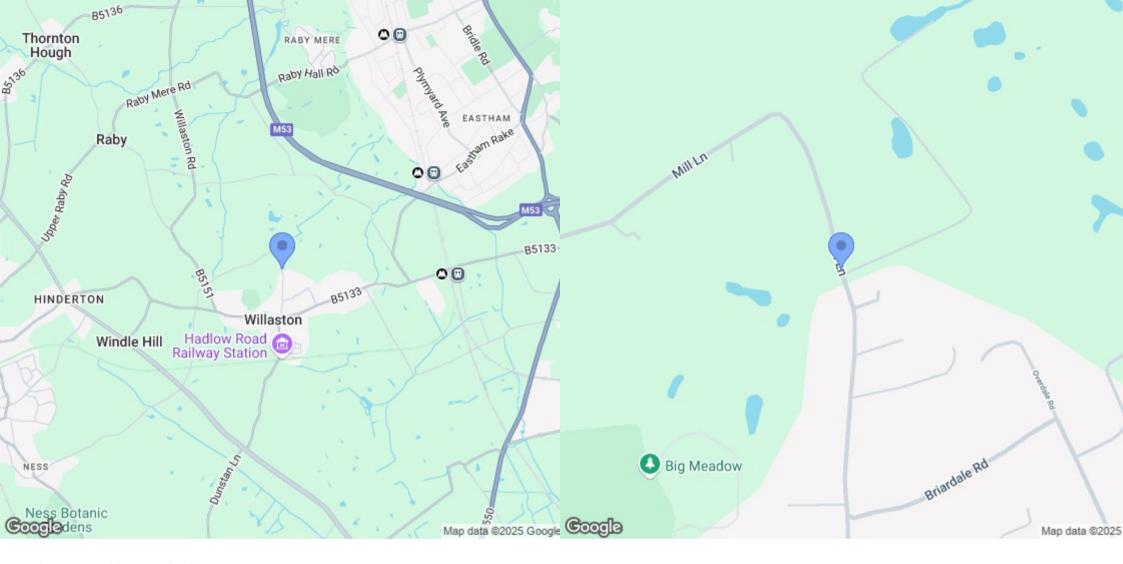

#### Location

The property is located in a highly sought after area and is situated within walking distance of the sought after village of Willaston which provides a comprehensive range of local services for everyday needs including convenience store, café, deli, bakery, two village pubs, doctor and dentist surgeries and a primary school.

Heswall and Neston are the nearest towns which provide a wider choice of shopping together with high street banks and supermarkets. The property is also conveniently placed for Chester and Liverpool which offer a wide range of shopping, schooling and leisure facilities.

#### Communications

The property benefits from excellent road communications being 3 miles from the M53 motorway which provides fast access to Liverpool and Chester and connects with the national motorway network including the M56 for travel to Manchester. There is a rail link from Hooton and Eastham Rake to Liverpool & Chester from which there is a sub 2hr intercity service to London Euston and both Liverpool

and Manchester are served with international airports.

Approximate distances: Chester 10 miles. Liverpool 10 Miles. Manchester 43 miles.

Total area: approx. 302.5 sq. metres (3256.4 sq. feet)
The Poppies, Mill Lane, Willaston, NESTON

Location Map