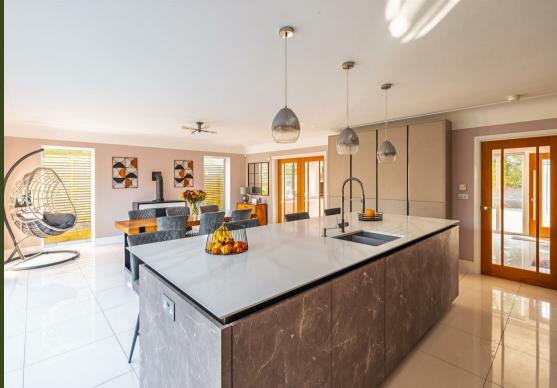

th international airports.

Approximate distances: Chester 10 miles. Liverpool 10 Miles. Manchester 43 miles.

#### **Accommodation**

#### **Entrance Hallway**

### Kitchen-Living-Dining Room

17'10" x 25'8" (5.45m x 7.83m)

#### **Dining Room**

15'2" x 14'8" (4.64m x 4.48m)

#### Lounge

17'10" x 17'9" (5.45m x 5.42m)

#### **Utility Room**

10'0" x 8'9" (3.07m x 2.68m)

#### Cloakroom

#### First Floor Landing

#### **Bedroom One**

15'8" x 17'8" (4.80m x 5.40m)

#### **En-Suite**

#### Walk In Wardrobe

#### **Bedroom Two**

10'5" x 14'7" (3.20m x 4.45m)

#### **En-Suite**

#### **Bedroom Three**

15'8" x 15'5" (4.80m x 4.71m)

#### **Bedroom Four**

11'8" x 11'11" (3.58m x 3.64m)

#### Bathroom

8'10" x 14'7" (2.70m x 4.45m)

#### **Double Garage**

20'1" x 19'8" (6.14m x 6.0m)











## EPC & Floor Plan





Bedroom
4.80m x 4.71m
(199' x 195')

En-suite

Master
Bedroom
4.80m x 5.40m
(159' x 179')

Bathroom
2.70m x 4.45m
(6'10' x 147')

Landing

Bedroom
3.20m x 4.45m

First Floor Approx. 132.7 sq. metres (1427.9 sq. feet)

Total area: approx. 302.5 sq. metres (3256.4 sq. feet)
The Poppies, Mill Lane, Willaston, NESTON



Location Map

# Constables

SALES & LETTINGS

21 High Street, Neston

South Wirral, Neston, Cheshire

www.constablesestateagents.co.uk

info@constablesestateagents.co.uk

0151 353 1333