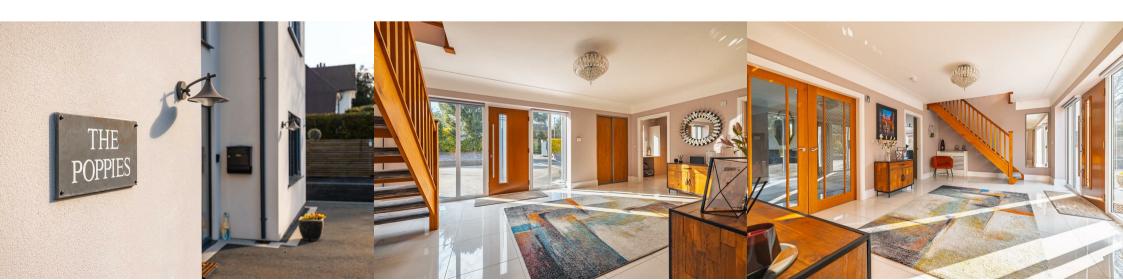

#### **Entrance Hallway**

### Kitchen-Living-Dining Room

17'10" x 25'8" (5.45m x 7.83m)

#### Lounge

17'10" x 17'9" (5.45m x 5.42m)