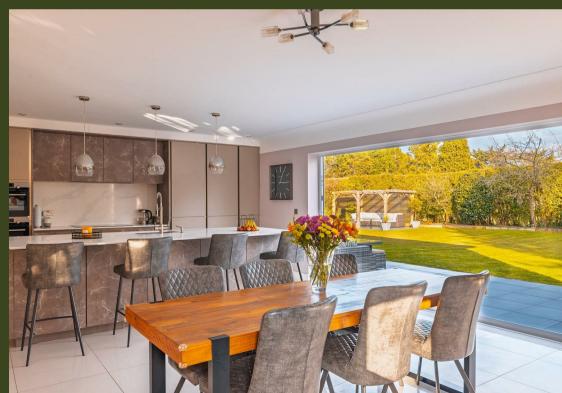

### Kitchen-Living-Dining Room

17'10" x 25'8" (5.45m x 7.83m)

#### **Dining Room**

15'2" x 14'8" (4.64m x 4.48m)