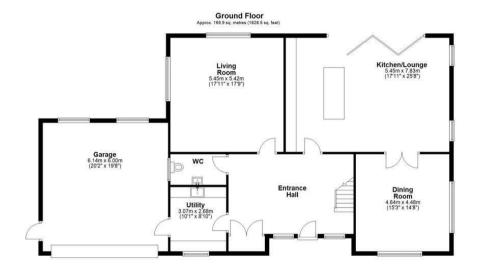

#### **Accommodation**

#### **Entrance Hallway**

### Kitchen-Living-Dining Room

17'10" x 25'8" (5.45m x 7.83m)

#### **Dining Room**

15'2" x 14'8" (4.64m x 4.48m)

#### Lounge

17'10" x 17'9" (5.45m x 5.42m)

#### **Utility Room**

10'0" x 8'9" (3.07m x 2.68m)

#### Cloakroom

#### **Double Garage**

20'1" x 19'8" (6.14m x 6.0m)