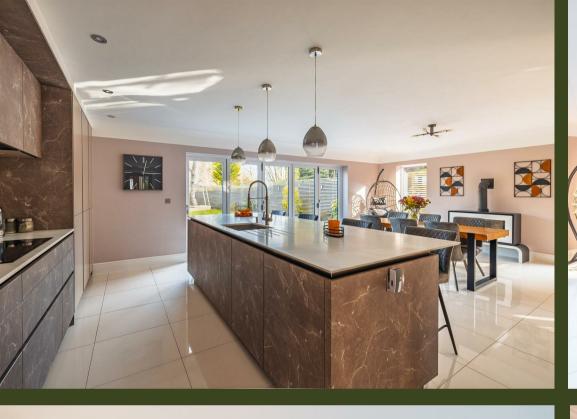

### Kitchen-Living-Dining Room

17'10" x 25'8" (5.45m x 7.83m)

#### **Dining Room**

15'2" x 14'8" (4.64m x 4.48m)

#### Lounge

17'10" x 17'9" (5.45m x 5.42m)