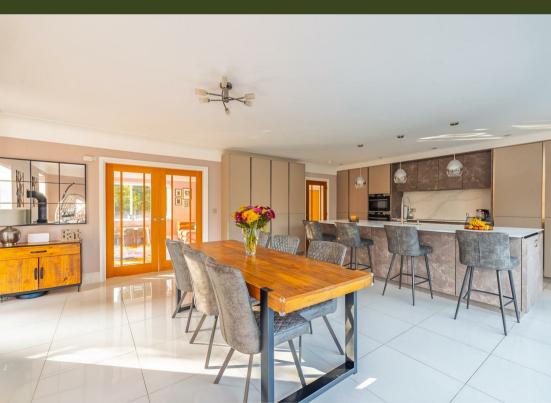

### Kitchen-Living-Dining Room

17'10" x 25'8" (5.45m x 7.83m)

#### **Dining Room**

15'2" x 14'8" (4.64m x 4.48m)