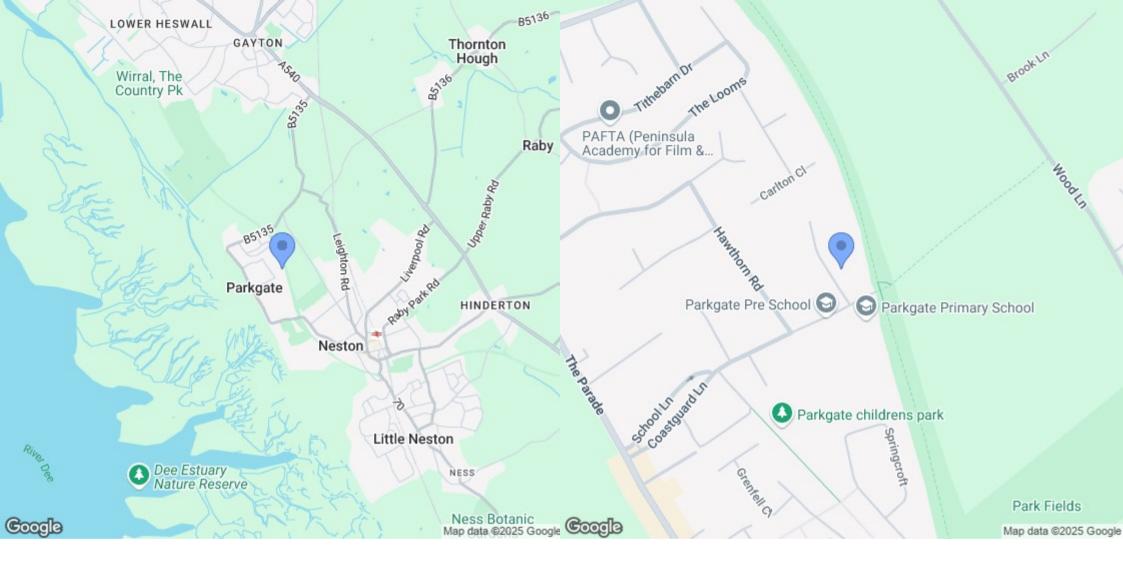

Total area: approx. 81.7 sq. metres (879.2 sq. feet) 8 Moorfield Drive, Parkgate, NESTON

Location Map