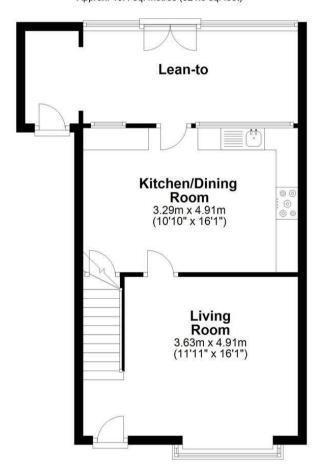

## EPC & Floor Plan

Ground Floor
Approx. 48.4 sq. metres (521.5 sq. feet)

First Floor
Approx. 33.2 sq. metres (357.7 sq. feet)

Bathroom
2.30m x 2.30m
3.90m x 2.51m
(12'10" x 8'3")

Bedroom
2.71m x 4.91m
(8'11" x 16'1")

Total area: approx. 81.7 sq. metres (879.2 sq. feet) 8 Moorfield Drive, Parkgate, NESTON

Location Map