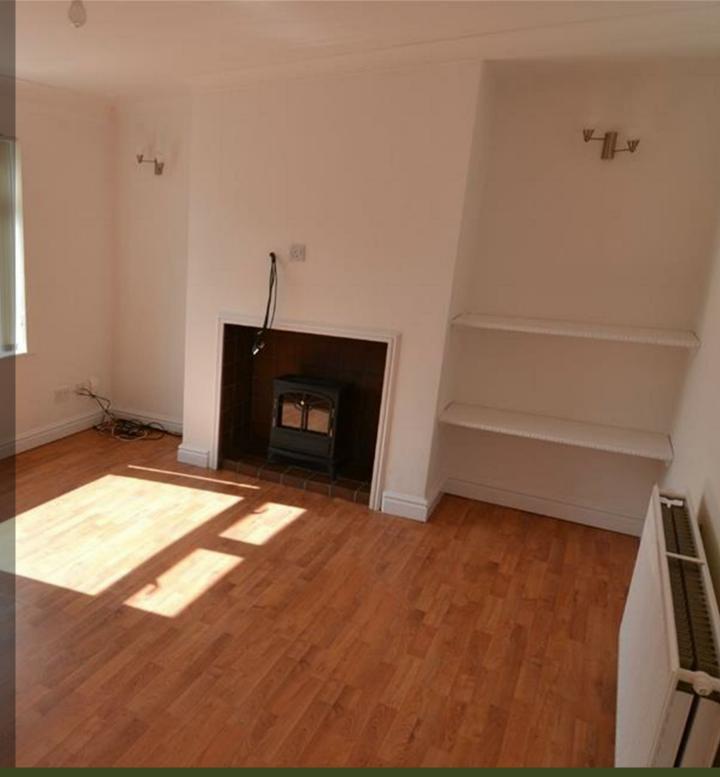

#### Entrance Hallway

**Lounge** 14'9" x 11'10" (4.50m x 3.61m)

**Kitchen-Breakfast Room** 14'9" x 7'7" (4.50m x 2.31m)