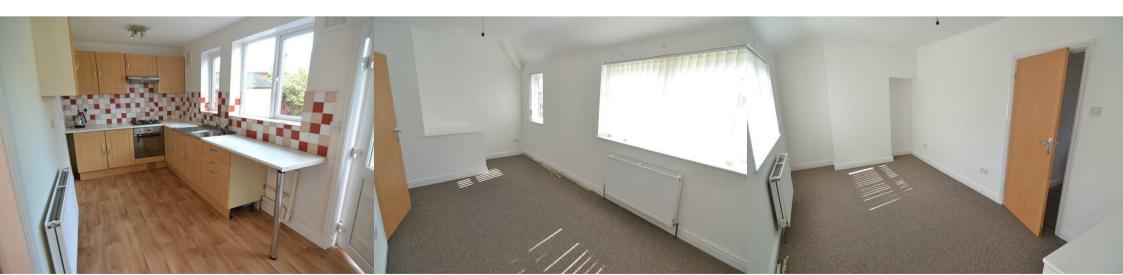

#### Entrance Hallway

**Lounge** 14'9" x 11'10" (4.50m x 3.61m)

**Kitchen-Breakfast Room** 14'9" x 7'7" (4.50m x 2.31m)

#### Cloakroom

Landing

**Bedroom One** 17'9" max x 8'10" (5.41m max x 2.69m)

**Bedroom Two** 10'10" x 9'7" (3.30m x 2.92m)

Bathroom

Gardens