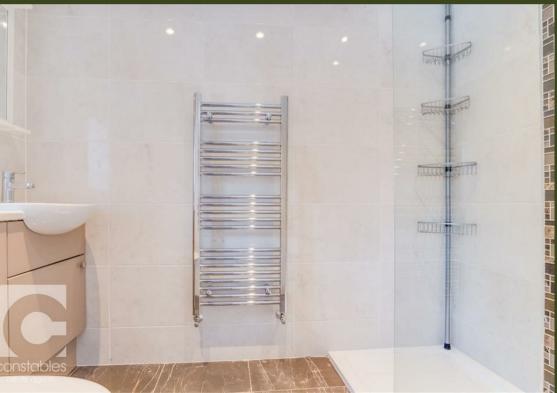

#### **En-Suite Bathroom**

8'0" x 8'0" (2.44m x 2.46m)

#### **En-Suite Bathroom**

4'8" x 7'8" (1.42m x 2.34m)