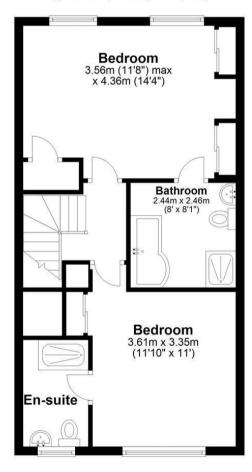

### **Bedroom One**

11'8" max x 14'3" (3.56m max x 4.36m)

#### **En-Suite Bathroom**

8'0" x 8'0" (2.44m x 2.46m)

#### **Bedroom Two**

11'10" x 10'11" (3.61m x 3.35m)

# EPC & Floor Plan

**Ground Floor** Approx. 45.4 sq. metres (488.9 sq. feet)

First Floor
Approx. 48.8 sq. metres (524.8 sq. feet)

Total area: approx. 94.2 sq. metres (1013.7 sq. feet)
4 Elizabeth Cottages, Willaston, NESTON