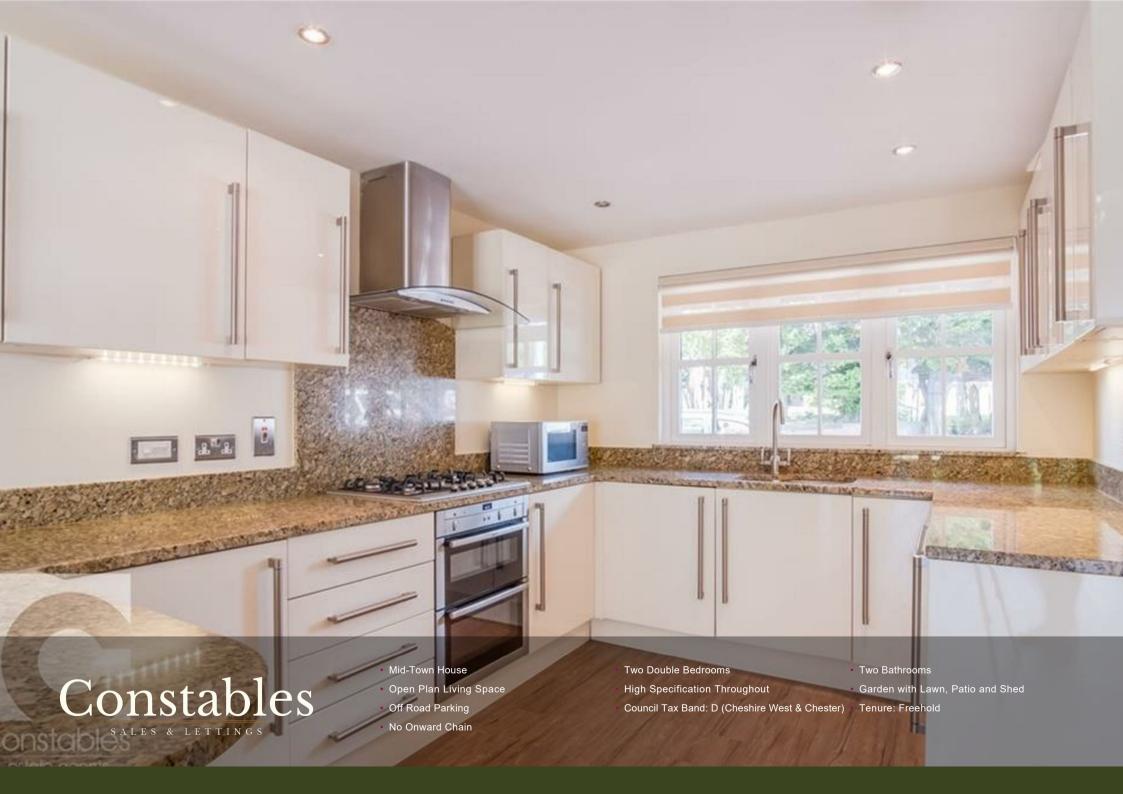

Constables Neston Road

Willaston, Neston

\$400,000

Constables are delighted to offer for sale this fantastic two bedroom mid terrace cottage in the heart of Willaston. This property is finished to a very high standard and is immaculately presented throughout. The accommodation comprises; Entrance hall, downstairs W/C, spacious open plan kitchen-Living Room with log burning stove and double doors out onto the garden. The kitchen has granite work surfaces and an integrated double oven, five ring gas hob, wash-drier, fridge and dishwasher. To the first floor there are two double bedrooms with fitted wardrobes and en-suites to both. To the front of the property there is a low maintenance gravelled frontage and a large rear garden with lawn and shed. Two parking spaces are located behind the rear garden. The property is available with no onward chain and early viewing is essential.

#### Kitchen

5'11" x 9'3" (1.81m x 2.83m)