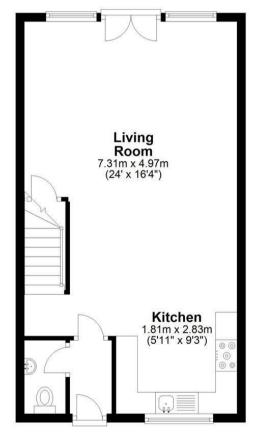

#### Kitchen

5'11" x 9'3" (1.81m x 2.83m)

# **Lounge-Dining Room**

23'11" x 16'3" (7.31m x 4.97m)

# EPC & Floor Plan

**Ground Floor** Approx. 45.4 sq. metres (488.9 sq. feet)

First Floor
Approx. 48.8 sq. metres (524.8 sq. feet)

Total area: approx. 94.2 sq. metres (1013.7 sq. feet)
4 Elizabeth Cottages, Willaston, NESTON