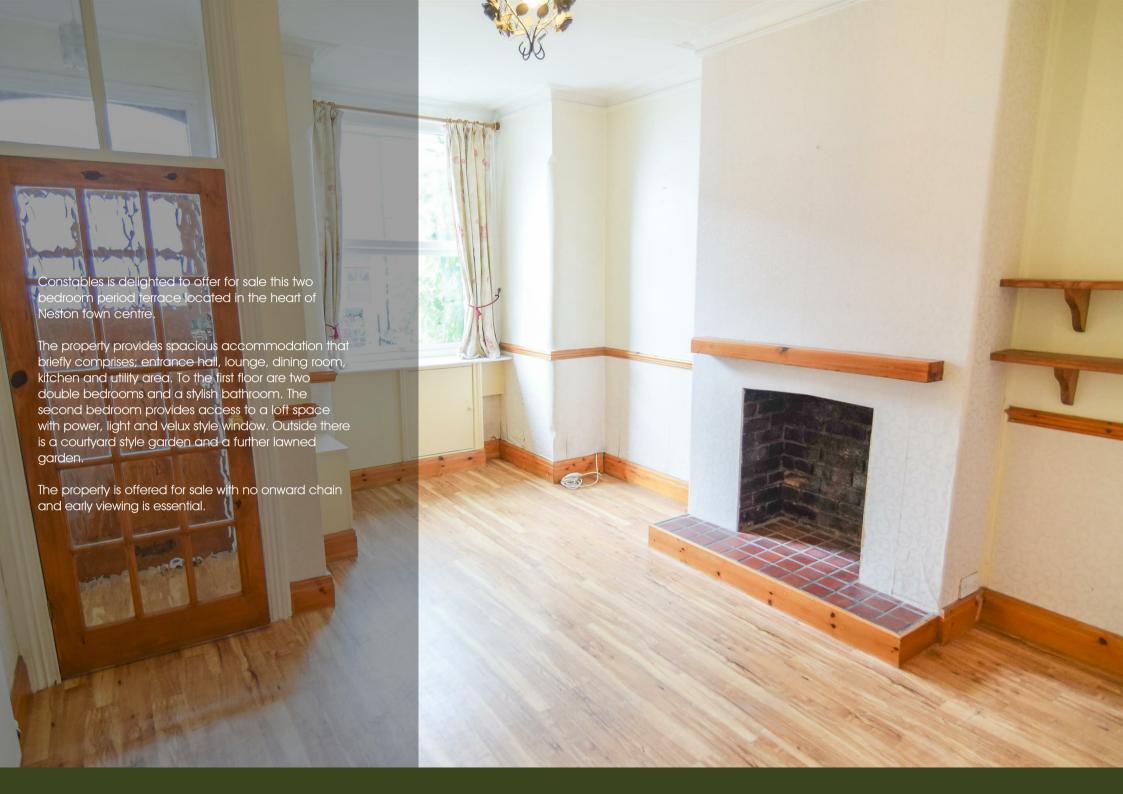

Constables Raby Road

, Neston

£185,000





Constables

Mid-Terraced Property Rear Garden Tenure: Freehold

- Two Bedrooms
- Town Centre Location
- Council Tax Band: A (Cheshire West & Chester)
- Two Reception Rooms
- No Onward Chain

#### **Entrance Hallway**

#### Lounge

14'11" x 11'7" (4.55m x 3.53m)

## **Dining Room**

15'7" x 11'7" (4.75m x 3.53m)

#### Kitchen

7' x 6'2" (2.13m x 1.88m)

### Rear Porch/Utility

7'3" x 4'11" (2.21m x 1.50m)

#### Landing

#### **Bedroom One**

12'11" x 11'8" (3.94m x 3.56m)

#### **Bedroom Two**

12'9" x 8'10" (3.89m x 2.69m)

#### **Bathroom**

Garden







# EPC & Floor Plan





Whilst every attempt has been made to ensure the accuracy of the floor plan contained here, measurements of doors, windows, rooms and any other items are approximate and no responsibility is taken for any erro