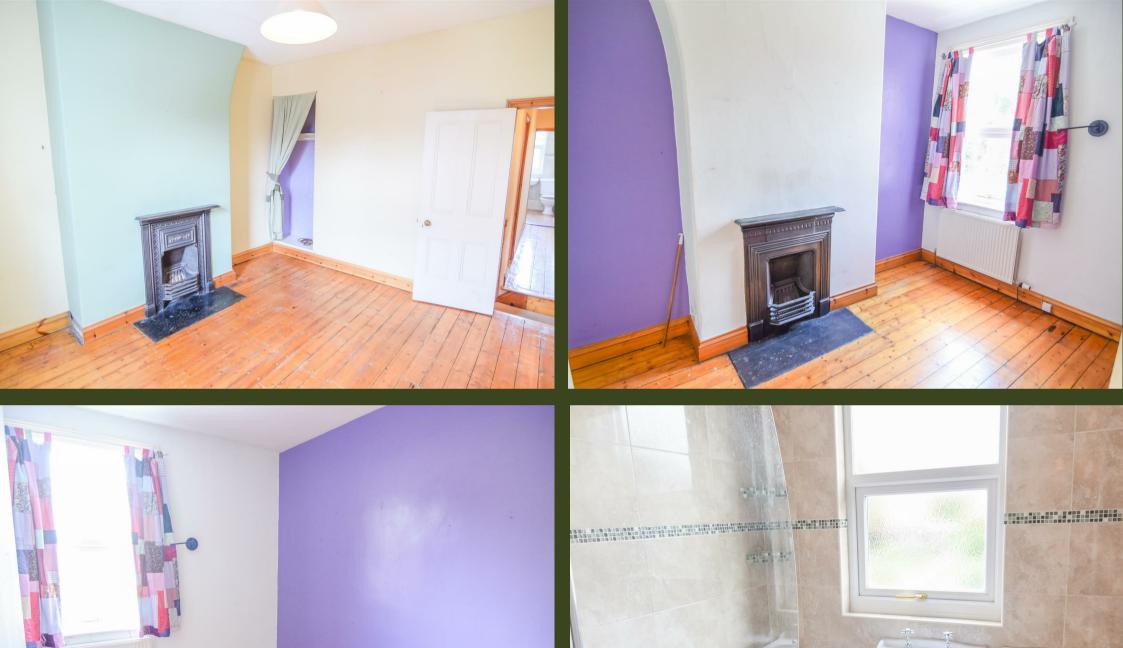

#### **Bedroom One**

12'11" x 11'8" (3.94m x 3.56m)

#### **Bedroom Two**

12'9" x 8'10" (3.89m x 2.69m)

#### **Bathroom**

Garden