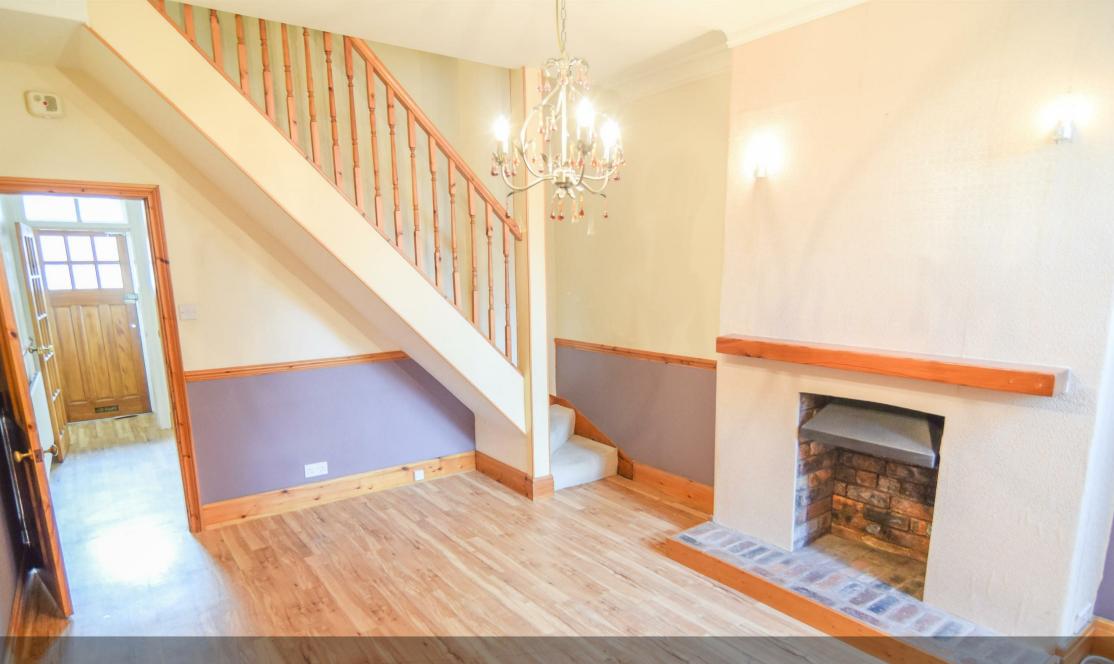

Constables Raby Road

, Neston

£185,000





Constables

Mid-Terraced Property Rear Garden Tenure: Freehold

- Two Bedrooms
- Town Centre Location
- Council Tax Band: A (Cheshire West & Chester)
- Two Reception Rooms
- No Onward Chain

#### **Entrance Hallway**

#### Lounge

14'11" x 11'7" (4.55m x 3.53m)

## **Dining Room**

15'7" x 11'7" (4.75m x 3.53m)

#### Kitchen

7' x 6'2" (2.13m x 1.88m)

### Rear Porch/Utility

7'3" x 4'11" (2.21m x 1.50m)

#### Landing

#### **Bedroom One**

12'11" x 11'8" (3.94m x 3.56m)

#### **Bedroom Two**

12'9" x 8'10" (3.89m x 2.69m)

#### **Bathroom**

Garden







# EPC & Floor Plan





Whilst every attempt has been made to ensure the accuracy of the floor plan contained here, measurements of doors, windows, rooms and any other items are approximate and no responsibility is taken for any error,