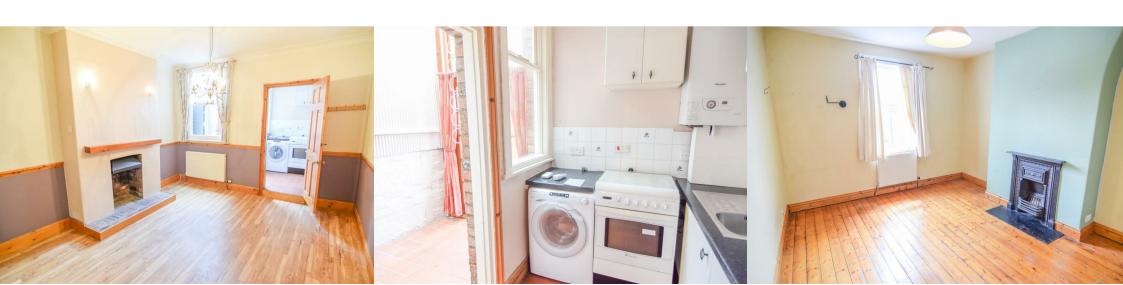

## **Dining Room**

15'7" x 11'7" (4.75m x 3.53m)

#### Kitchen

7' x 6'2" (2.13m x 1.88m)

### Rear Porch/Utility

7'3" x 4'11" (2.21m x 1.50m)