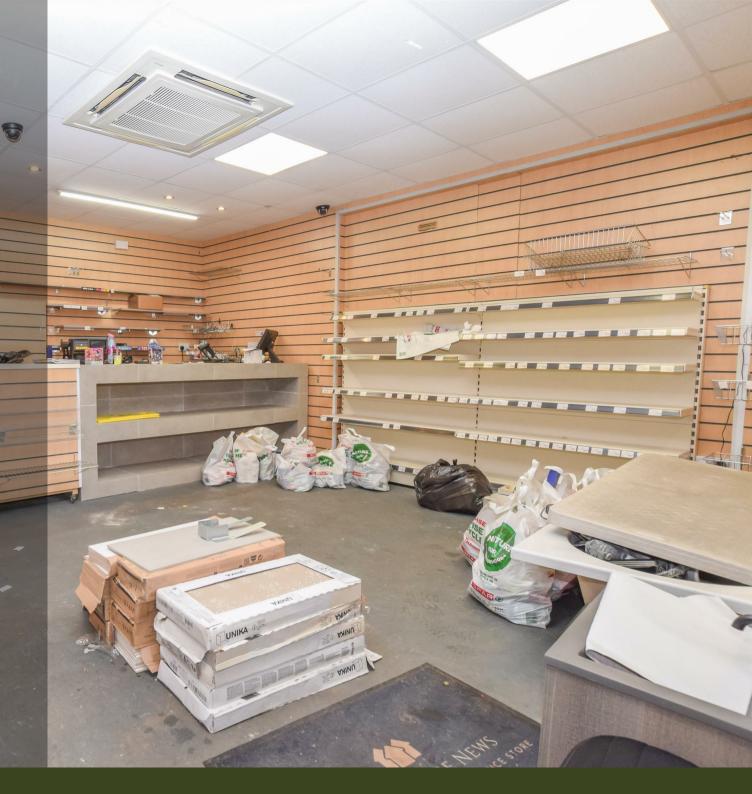

#### Main Retail Area

18'11" max x 16'4" max reducing to 13'6" (5.79m max x 4.98m max reducing to 4.12m)

#### General

A ground floor commercial premises in Little Neston Village. The property has electric roller shutters. There is a main retail area with counter and racking and at the rear is a store room and W.C. Lean to at the for side access.