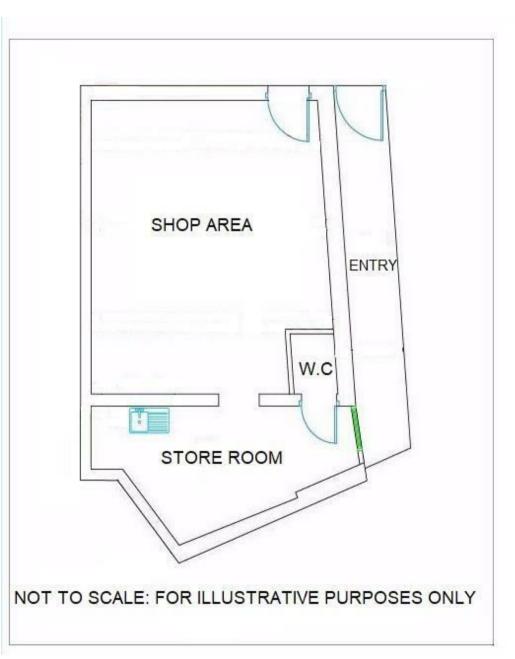

The accommodation extended to approximately 39 square meters (420 Sq Feet) and comprises; front retail area, rear store room/kitchen and W.C. At the side of the property is a covered lean to with side access into the premises.

## EPC & Floor Plan

Location Map