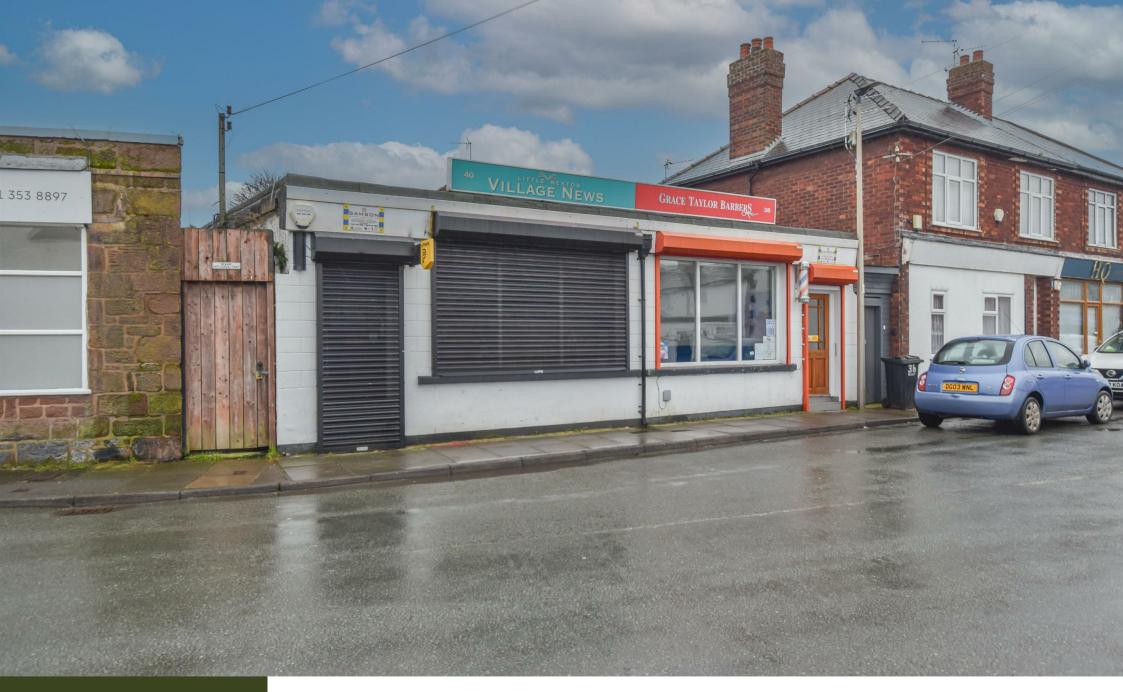

Little Neston, Neston

£695 Per Month

A ground floor commercial premises located in the heart of Little Neston village. The property would be ideal for retail or office space, other uses will be considered.

The property is available for occupation in February. Viewing is strictly by appointment

OX H

Constables

Single Storey Commercial Premises Available Immediately Approx. 420 Square Feet (39 Sq M)

> Ideal for Retail or Office Space Little Neston Village Location EPC 107E

Other Uses Considered

On Street Parking outside

#### Parking

On Street Parking, no permit required.