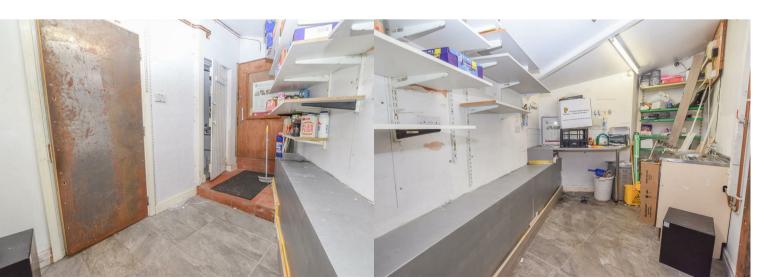

#### **Rear Store Area**

17'11" max x 8'6" max (5.47m max x 2.61m max) Irregular Shaped Room

### W.C.

#### General

A ground floor commercial premises in Little Neston Village. The property has electric roller shutters. There is a main retail area with counter and racking and at the rear is a store room and W.C. Lean to at the for side access.