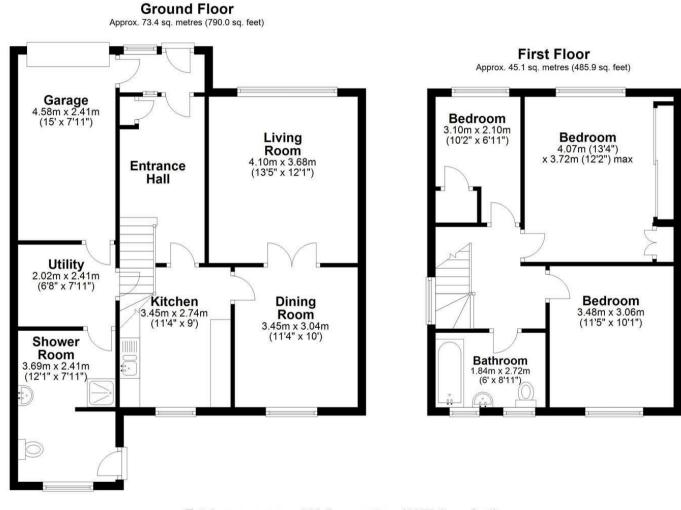

## EPC & Floor Plan

Total area: approx. 118.5 sq. metres (1275.9 sq. feet) 16 Meadow Lane, Willaston

Location Map

## Entrance Hall

**Lounge** 13'04 x 12'00 (4.06m x 3.66m)

Dining Room 11'04 x 9'11 (3.45m x 3.02m)

**Kitchen** 11'02 x 8'10 (3.40m x 2.69m)

**Utility Room** 7'09 x 6'06 (2.36m x 1.98m)

**Ground Floor Bathroom** 7'07 x 14'02 (2.31m x 4.32m)

## Garage

**First Floor** 

Master Bedroom 13'04 x 9'09 (to wardrobe front) (4.06m x 2.97m (to wardrobe front))

**Second Bedroom** 11'04 x 10'10 (3.45m x 3.30m) **Third Bedroom** 6'09 x 7'03 (2.06m x 2.21m)

**Bathroom** 6'00 x 8'10 (1.83m x 2.69m)