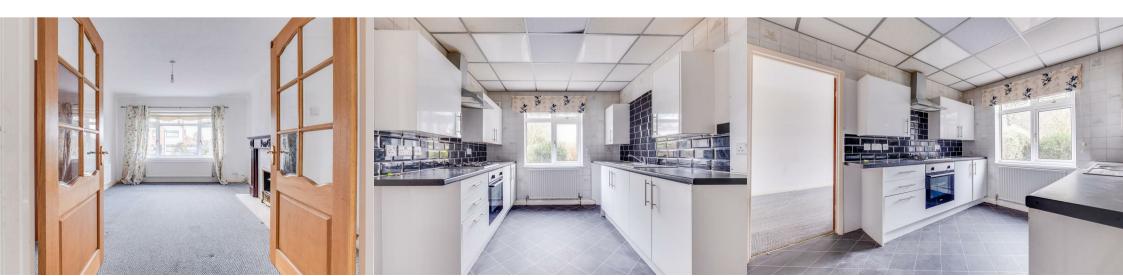

The property briefly comprises: an entrance hall, an open-plan lounge and diner with adjoining double doors and a feature fireplace in the lounge. The kitchen has a wide range of lowand high-level storage units with an integrated hob/oven and built-in extractor fan. To the rear of the property, a single-storey extension links the back of the garage with a utility room and a spacious ground-floor bathroom with a white three-piece suite, bidet, and standalone shower.

## Entrance Hall

**Lounge** 13'04 x 12'00 (4.06m x 3.66m)

Dining Room 11'04 x 9'11 (3.45m x 3.02m)

**Kitchen** 11'02 x 8'10 (3.40m x 2.69m)

**Utility Room** 7'09 x 6'06 (2.36m x 1.98m)

**Ground Floor Bathroom** 7'07 x 14'02 (2.31m x 4.32m)