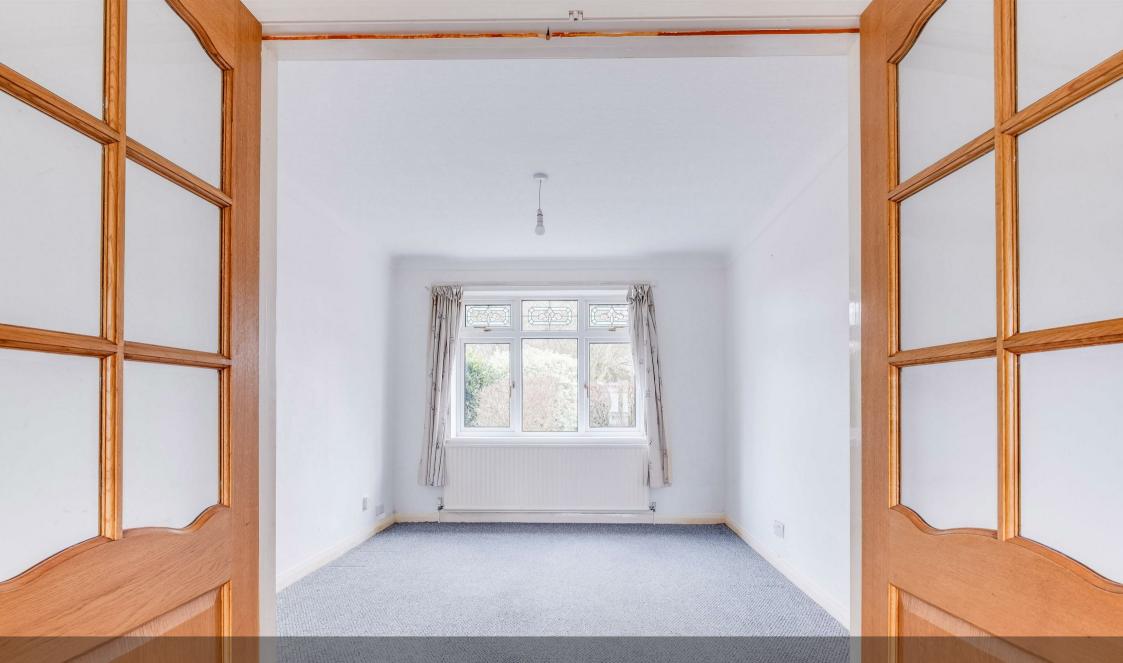

Stall.

To the first floor, there are three bedrooms, the master of which enjoys built-in wardrobes, and a family bathroom with dual windows and a white three-piece suite.

Externally, to the front of the property, there is off-road parking for several cars along with access to the garage. To the rear of the property, there is a block-paved, low-maintenance garden with mature borders and fencing.

## Entrance Hall

**Lounge** 13'04 x 12'00 (4.06m x 3.66m)

Dining Room 11'04 x 9'11 (3.45m x 3.02m)

**Kitchen** 11'02 x 8'10 (3.40m x 2.69m)

**Utility Room** 7'09 x 6'06 (2.36m x 1.98m)

**Ground Floor Bathroom** 7'07 x 14'02 (2.31m x 4.32m)