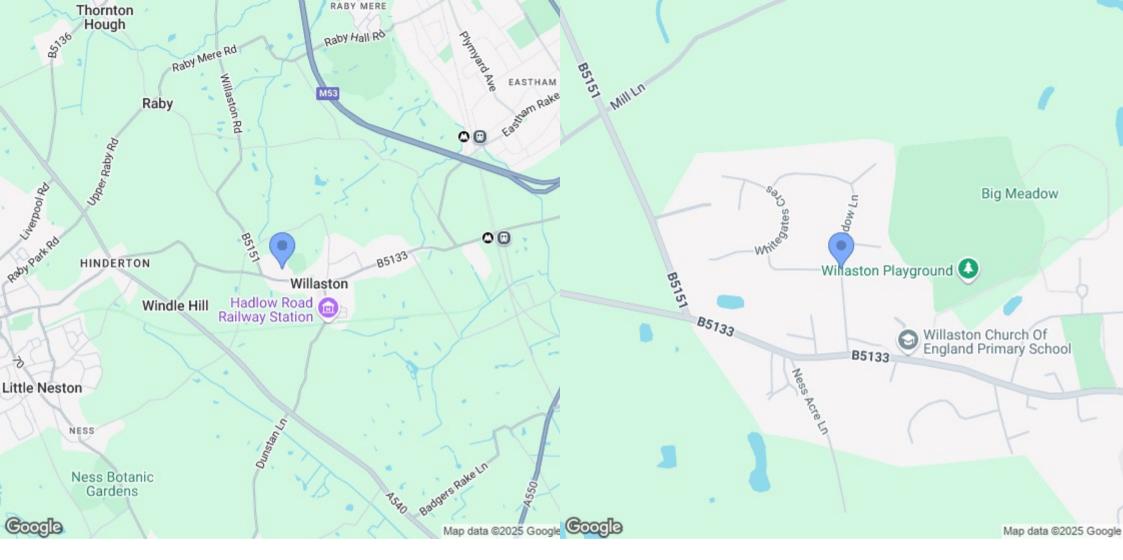

## EPC & Floor Plan

Total area: approx. 118.5 sq. metres (1275.9 sq. feet) 16 Meadow Lane, Willaston

Location Map