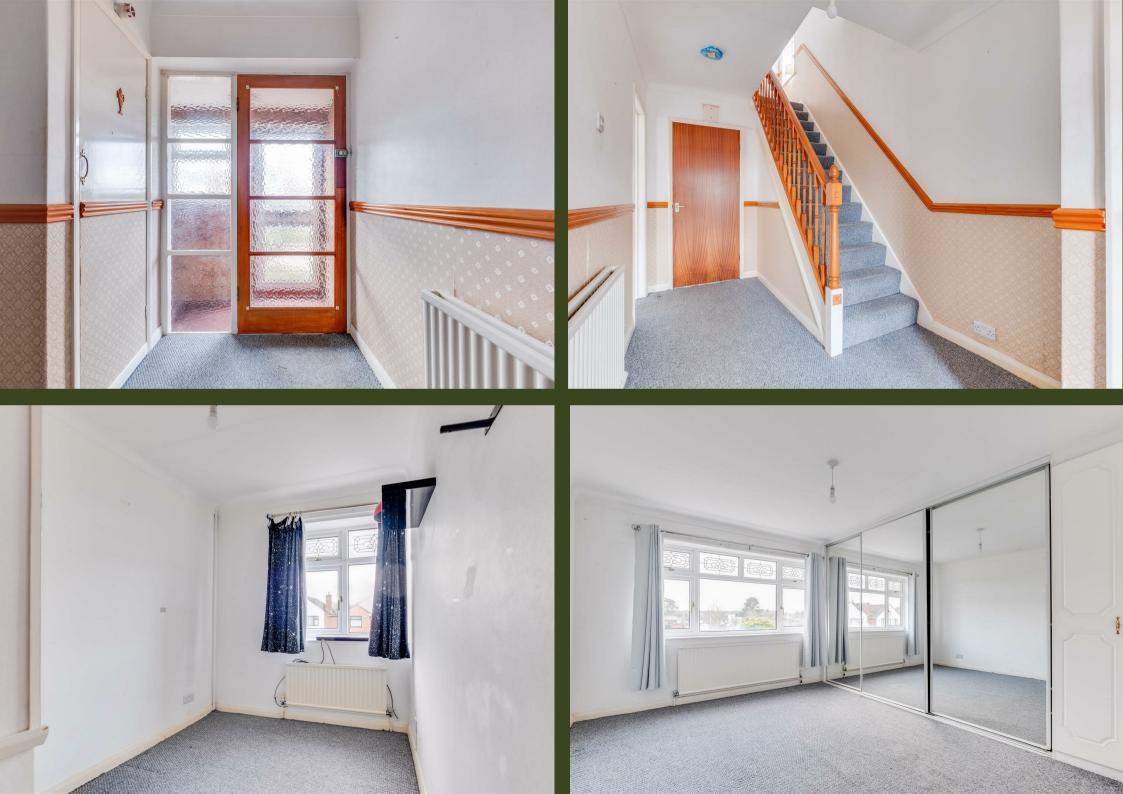

The property briefly comprises: an entrance hall, an open-plan lounge and diner with adjoining double doors and a feature fireplace in the lounge. The kitchen has a wide range of lowand high-level storage units with an integrated hob/oven and built-in extractor fan. To the rear of the property, a single-storey extension links the back of the garage with a utility room and a spacious ground-floor bathroom with a white three-piece suite, bidet, and standalone shower.

Stall.

To the first floor, there are three bedrooms, the master of which enjoys built-in wardrobes, and a family bathroom with dual windows and a white three-piece suite.

Externally, to the front of the property, there is off-road parking for several cars along with access to the garage. To the rear of the property, there is a block-paved, low-maintenance garden with mature borders and fencing.

## Entrance Hall

**Lounge** 13'04 x 12'00 (4.06m x 3.66m)

Dining Room 11'04 x 9'11 (3.45m x 3.02m)

**Kitchen** 11'02 x 8'10 (3.40m x 2.69m)

**Utility Room** 7'09 x 6'06 (2.36m x 1.98m)

**Ground Floor Bathroom** 7'07 x 14'02 (2.31m x 4.32m)