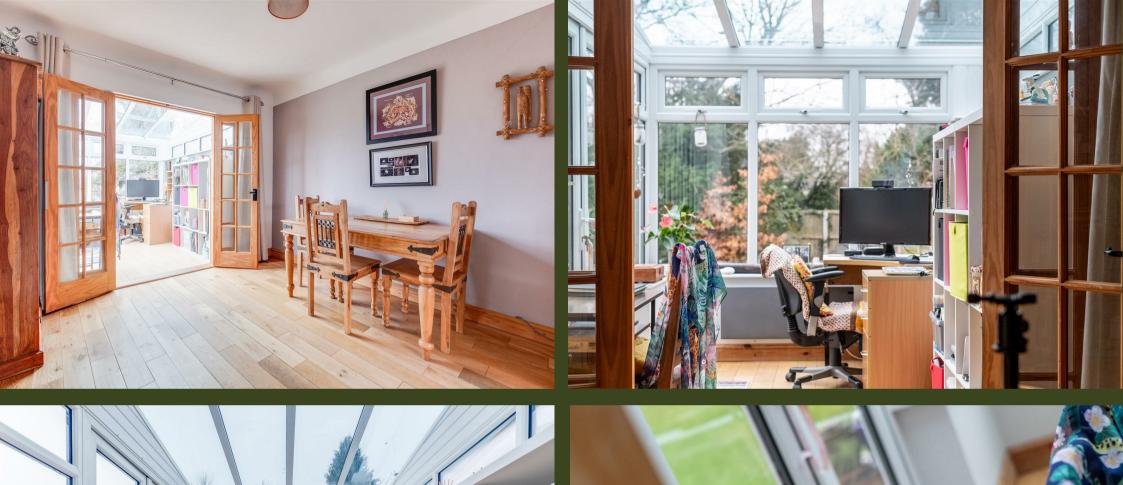

# **Dining Room**

11'7 x 10'1 (3.53m x 3.07m)

## Conservatory

11'00 x 6'11 (3.35m x 2.11m)