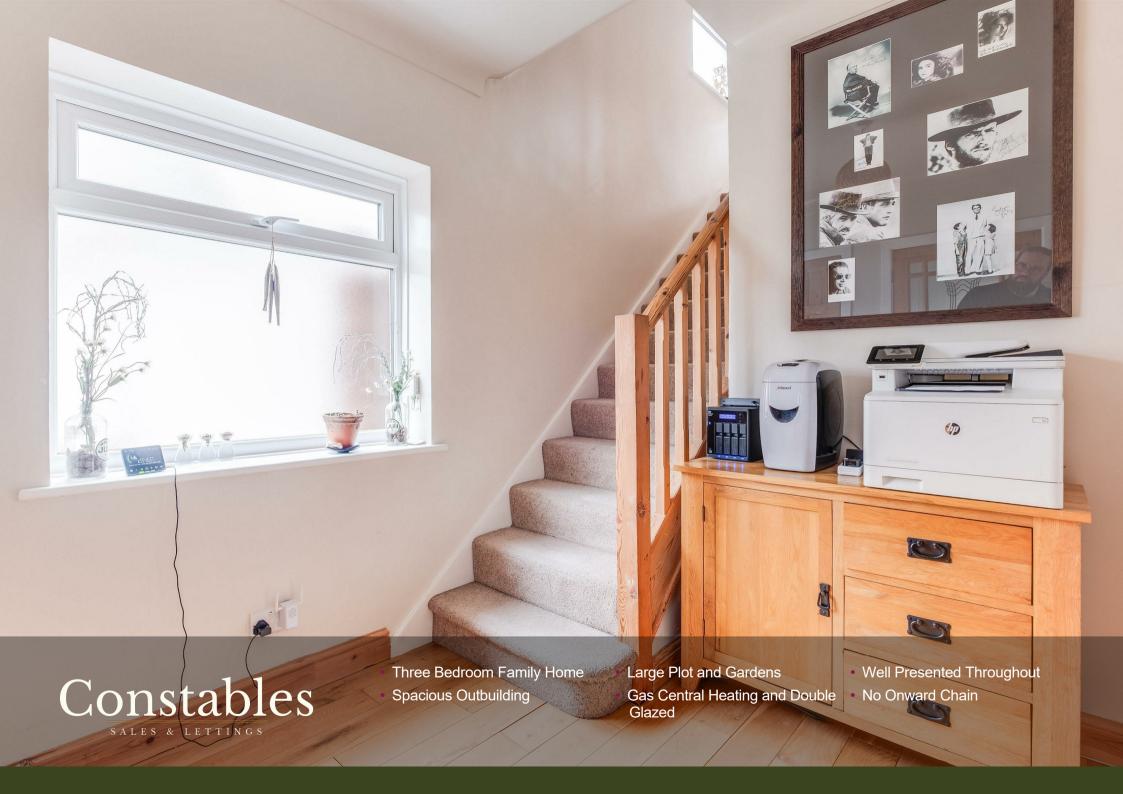

Constables The Quillet

, Neston

£300,000





#### Porch

#### Family Bathroom

#### **Entrance Hall**

## Lounge

13'7 x 10'10 (4.14m x 3.30m)

# **Dining Room**

11'7 x 10'1 (3.53m x 3.07m)

#### Kitchen

11'7 x 10'7 (3.53m x 3.23m)

## Conservatory

11'00 x 6'11 (3.35m x 2.11m)

#### **First Floor**

#### **Master Bedroom**

13'7 x 10'10 (4.14m x 3.30m)

#### Second Bedroom

11'8 x 10'2 (3.56m x 3.10m)

#### **Third Bedroom**

8'9 x 7'4 (2.67m x 2.24m)

W/C









# EPC & Floor Plan





Total area: approx. 110.3 sq. metres (1187.2 sq. feet)

Constables, Neston



Location Map

# Constables

SALES & LETTINGS

21 High Street, Neston

South Wirral, Neston, Cheshire

www.constablesestateagents.co.uk

info@constablesestateagents.co.uk

0151 353 1333