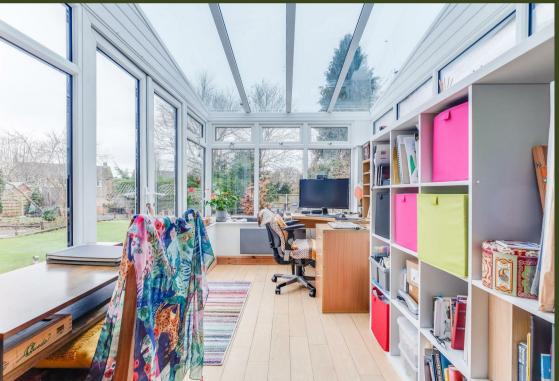

Constables The Quillet

, Neston

£300,000





#### Porch

#### Family Bathroom

#### **Entrance Hall**

## Lounge

13'7 x 10'10 (4.14m x 3.30m)

# **Dining Room**

11'7 x 10'1 (3.53m x 3.07m)

#### Kitchen

11'7 x 10'7 (3.53m x 3.23m)

## Conservatory

11'00 x 6'11 (3.35m x 2.11m)

#### **First Floor**

#### **Master Bedroom**

13'7 x 10'10 (4.14m x 3.30m)

#### Second Bedroom

11'8 x 10'2 (3.56m x 3.10m)

#### **Third Bedroom**

8'9 x 7'4 (2.67m x 2.24m)

W/C









# EPC & Floor Plan





Total area: approx. 110.3 sq. metres (1187.2 sq. feet)

Constables, Neston



Location Map

# Constables

SALES & LETTINGS

21 High Street, Neston

South Wirral, Neston, Cheshire

www.constablesestateagents.co.uk

info@constablesestateagents.co.uk

0151 353 1333