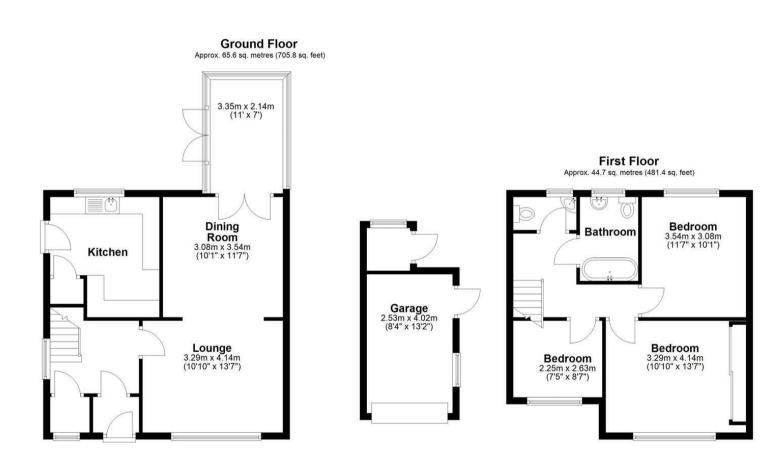

# EPC & Floor Plan

Total area: approx. 110.3 sq. metres (1187.2 sq. feet)

Constables, Neston

Location Map