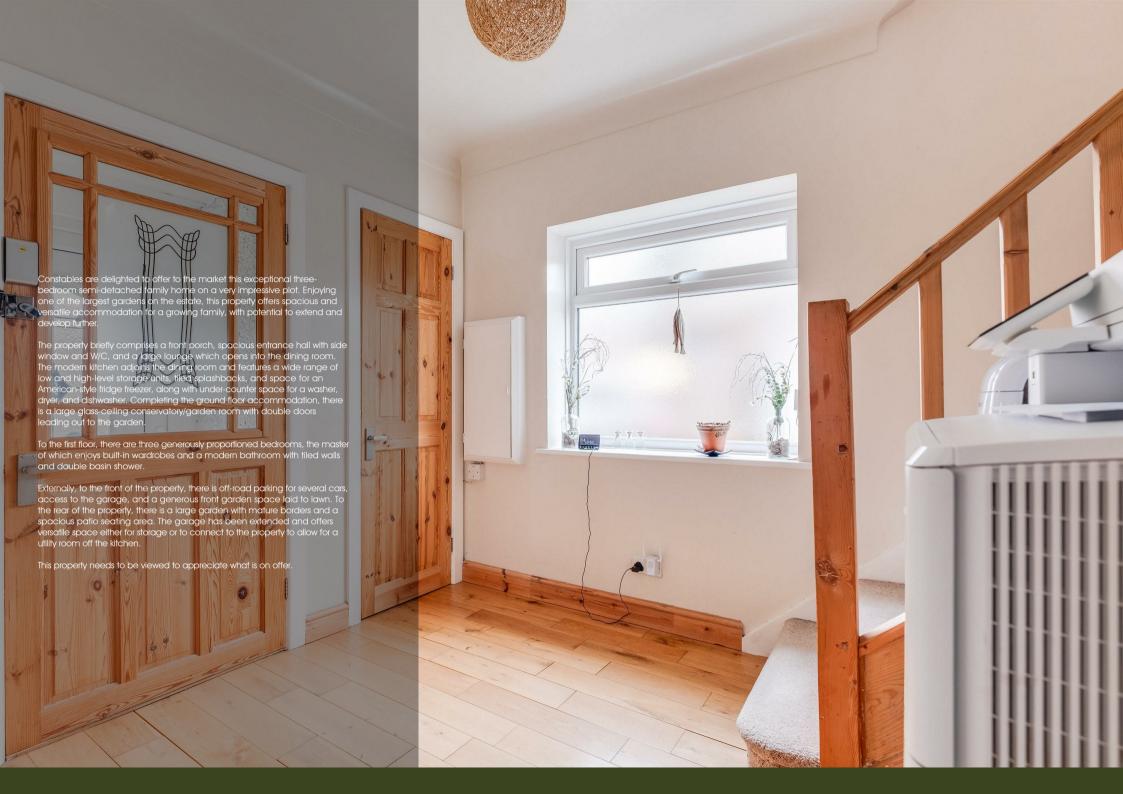

Constables The Quillet

, Neston

£300,000





#### Porch

#### Family Bathroom

#### **Entrance Hall**

## Lounge

13'7 x 10'10 (4.14m x 3.30m)

# **Dining Room**

11'7 x 10'1 (3.53m x 3.07m)

#### Kitchen

11'7 x 10'7 (3.53m x 3.23m)

## Conservatory

11'00 x 6'11 (3.35m x 2.11m)

#### **First Floor**

#### **Master Bedroom**

13'7 x 10'10 (4.14m x 3.30m)

#### Second Bedroom

11'8 x 10'2 (3.56m x 3.10m)

#### **Third Bedroom**

8'9 x 7'4 (2.67m x 2.24m)

W/C









# EPC & Floor Plan





Total area: approx. 110.3 sq. metres (1187.2 sq. feet)

Constables, Neston



Location Map

# Constables

SALES & LETTINGS

21 High Street, Neston

South Wirral, Neston, Cheshire

www.constablesestateagents.co.uk

info@constablesestateagents.co.uk

0151 353 1333