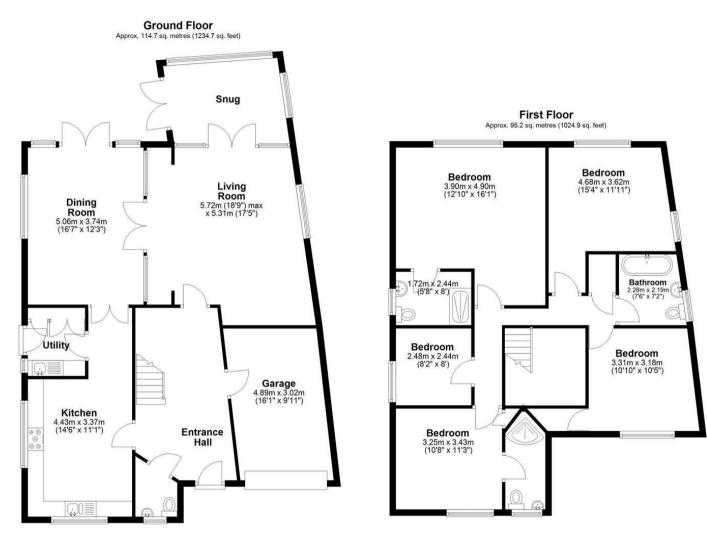

# EPC & Floor Plan

Total area: approx. 209.9 sq. metres (2259.6 sq. feet)
44 Hinderton Road, NESTON

Location Map

21 High Street, Neston
South Wirral, Neston, Cheshire
www.constablesestateagents.co.uk
info@constablesestateagents.co.uk
0151 353 1333