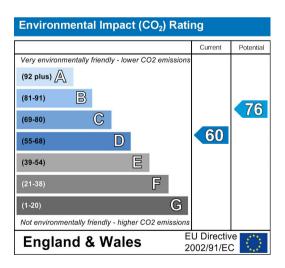

# EPC & Floor Plan

Total area: approx. 209.9 sq. metres (2259.6 sq. feet)
44 Hinderton Road, NESTON

Location Map

21 High Street, Neston
South Wirral, Neston, Cheshire
www.constablesestateagents.co.uk
info@constablesestateagents.co.uk
0151 353 1333