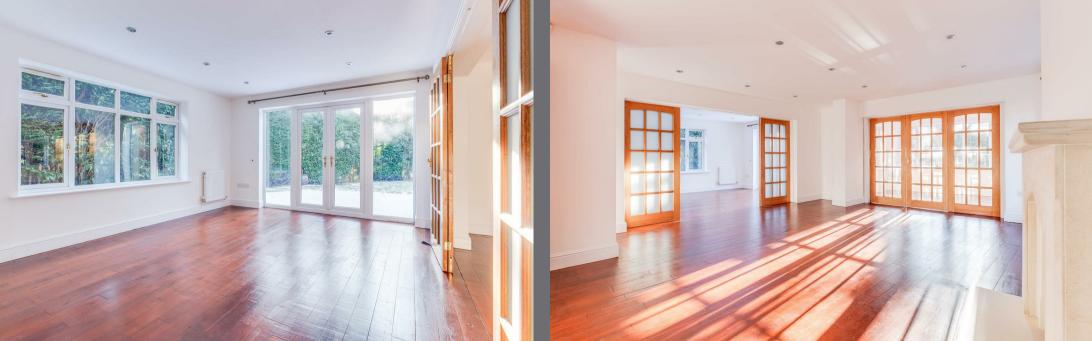

# Lounge

18'11" x 15'11" (5.77m x 4.85m)

## **Dining Room**

16'7" x 12'2" (5.05m x 3.71m)

## Garden Room/Study

12'4" x 9'10" (3.76m x 3.00m)