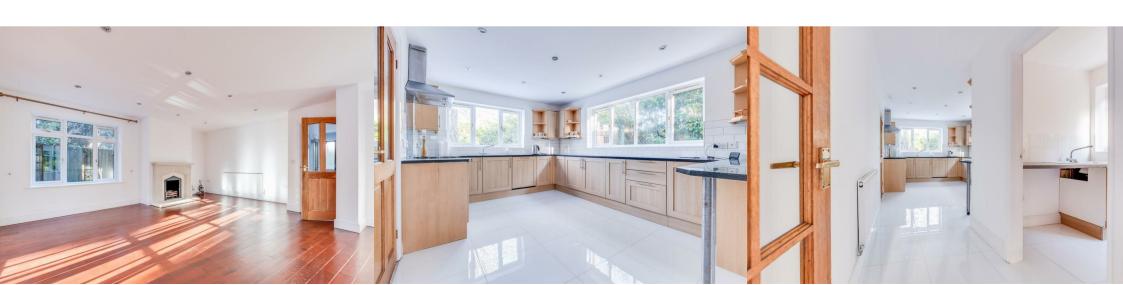

# Lounge

18'11" x 15'11" (5.77m x 4.85m)

#### **Kitchen**

22'1" max x 11' (6.73m max x 3.35m)