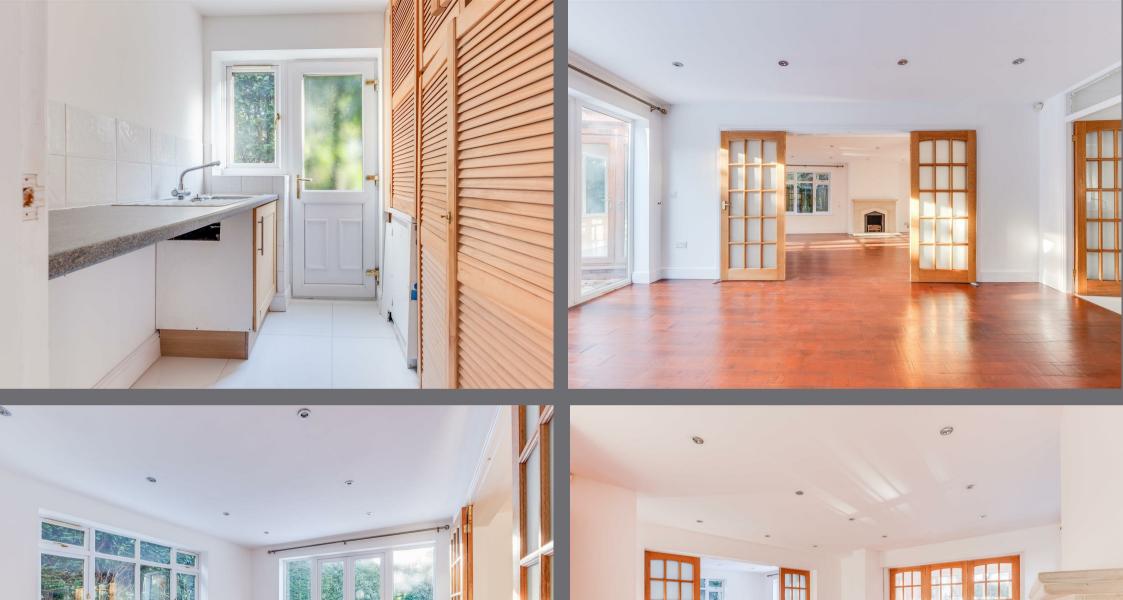

# **Entrance Hallway**

# Lounge

18'11" x 15'11" (5.77m x 4.85m)

## **Dining Room**

16'7" x 12'2" (5.05m x 3.71m)

#### **Kitchen**

22'1" max x 11' (6.73m max x 3.35m)