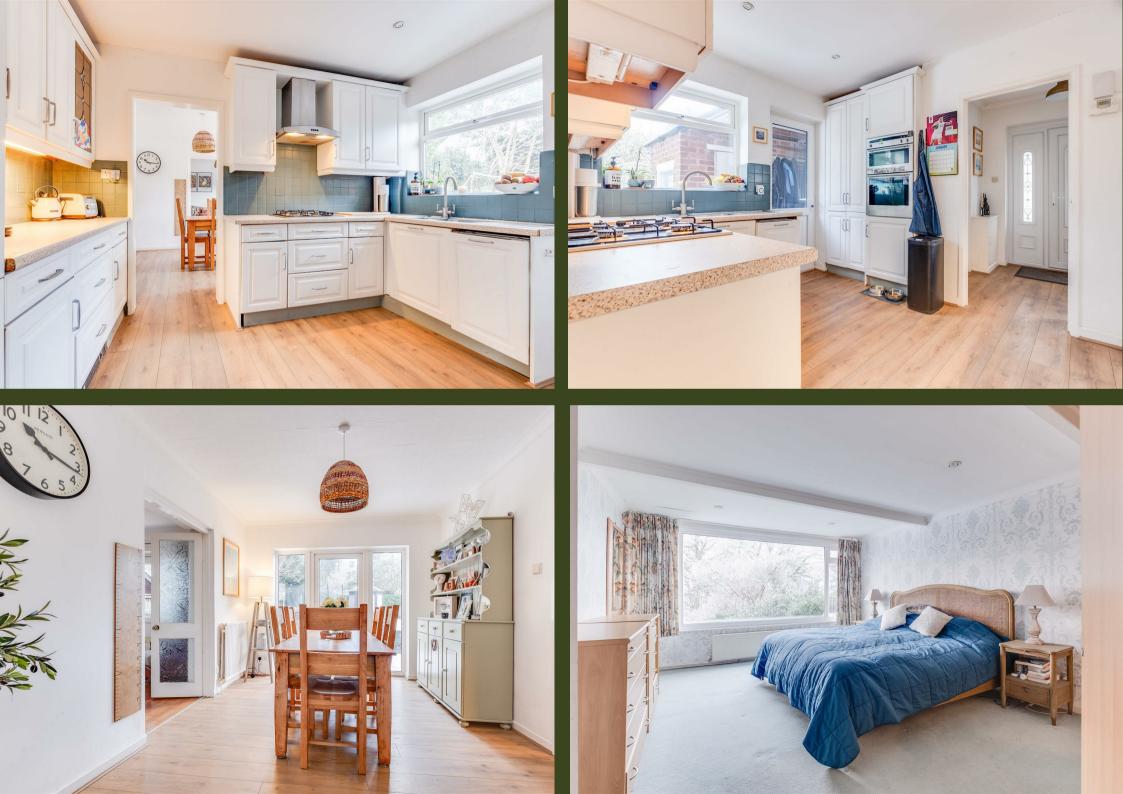

Ness, Neston

Constables are delighted to offer for sale this modern detached residence occupying a sizeable and private plot in the highly regarded area of Ness, Cheshire.

The property has been extended with a double-storey extension to create a sizeable family home. The accommodation briefly comprises an entrance hallway, cloakroom, sitting room with dualaspect windows and mahogany parquet flooring, dining room, kitchen with an integrated double oven, hob, dishwasher, and fridge-freezer. There is also an additional reception room/formal lounge.

On the first floor, there are five good-sized bedrooms; the master bedroom has an en-suite bathroom, and there is a separate family bathroom. Two of the bedrooms have doors leading to a first-floor balcony.

Entrance Hallway

6'7" x 5'11" (2.01m x 1.80m)

Cloakroom

4'6" x 4'7" (1.37m x 1.40m)

**Sitting Room** 25'6" x 13'1" (7.77m x 3.99m)

**Dining Room** 13' x 9'10" (3.96m x 3.00m)

**Kitchen** 11'5" x 8'9" (3.48m x 2.67m)

**Bedroom Four** 11'5" x 9'1" (3.48m x 2.77m) **Bedroom Five** 8'4" x 9'11" (2.54m x 3.02m)

Bathroom

Garage

approx 16'11" x 8'7" (approx 5.16m x 2.62m)