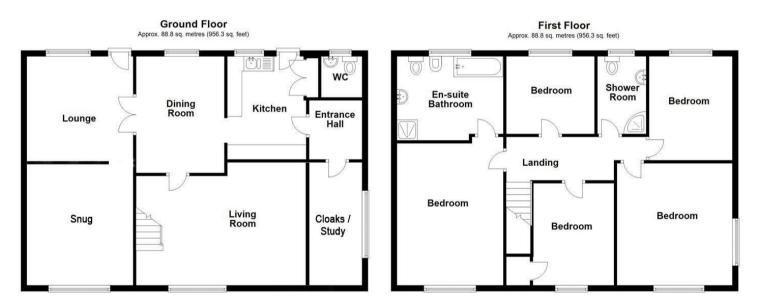

Entrance Hallway

6'7" x 5'11" (2.01m x 1.80m)

Cloakroom

4'6" x 4'7" (1.37m x 1.40m)

**Sitting Room** 25'6" x 13'1" (7.77m x 3.99m)

**Dining Room** 13' x 9'10" (3.96m x 3.00m)

**Kitchen** 11'5" x 8'9" (3.48m x 2.67m)

Formal Lounge 25'7" x 11'11" (7.80m x 3.63m)

Landing

**Bedroom One** 15'11" x 11'11" (4.85m x 3.63m )

**En-suite Bathroom** 9'4" x 11'11" (2.84m x 3.63m)

**Bedroom Two** 11'11" x 12'9" (3.63m x 3.89m)

**Bedroom Three** 11'7" x 9'4" (3.53m x 2.84m)

**Bedroom Four** 11'5" x 9'1" (3.48m x 2.77m) **Bedroom Five** 8'4" x 9'11" (2.54m x 3.02m)

Bathroom

Garage

approx 16'11" x 8'7" (approx 5.16m x 2.62m)

# EPC & Floor Plan

Total area: approx. 177.7 sq. metres (1912.6 sq. feet)

Whilst every attempt has been made to ensure the accuracy of the floor plan contained here, measurements of doors, windows, rooms and any other item are approximate and no responsibility is taken for any error, omissions, or omis-statement. This plan is for illustrative purpose only and should be used as such by any prospective purchaser. The services, systems and appliances shown have not been tested and no guarantee as to their operability or efficiency can be given. Plan produced using PlanUp.