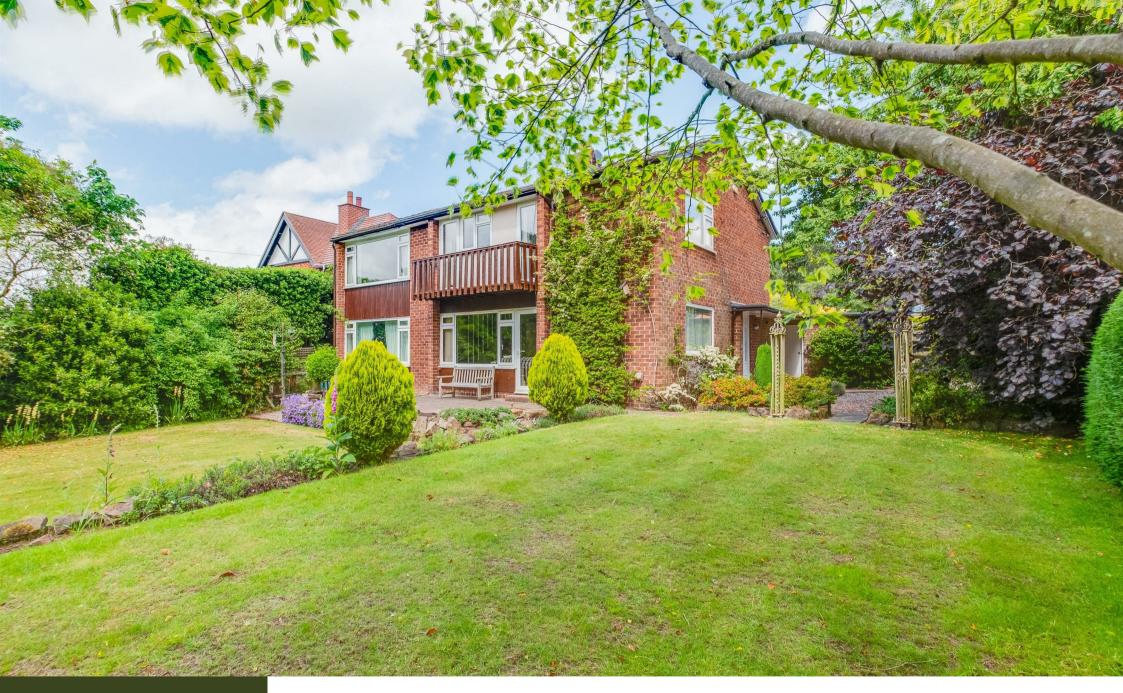

Ness, Neston

Constables are delighted to offer for sale this modern detached residence occupying a sizeable and private plot in the highly regarded area of Ness, Cheshire.

The property has been extended with a double-storey extension to create a sizeable family home. The accommodation briefly comprises an entrance hallway, cloakroom, sitting room with dualaspect windows and mahogany parquet flooring, dining room, kitchen with an integrated double oven, hob, dishwasher, and fridge-freezer. There is also an additional reception room/formal lounge.

On the first floor, there are five good-sized bedrooms; the master bedroom has an en-suite bathroom, and there is a separate family bathroom. Two of the bedrooms have doors leading to a first-floor balcony.

The property is situated on a large plot extending to approximately 0.3 acres. The gardens are well-established and incredibly private, with lawns on both sides, a vegetable patch, summer house, greenhouse, and storage sheds. A driveway provides off-road parking, and there is a garage with rear storerooms.

#### Images

Due to weather conditions external images used were taken in 2021