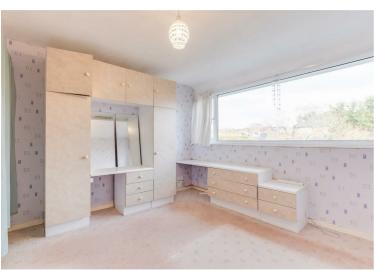

## **Entrance Porch**

Lounge 13'11" x 13'11"

Sitting Room 16'9" x 9'1"

Kitchen 14'4" max x 12'9" max

Rear Porch 6'4" x 4'3"

Landing

Bedroom One 10'9" x 14'2"

Bedroom Two 10'1" x 11'8"

Bedroom Three 12'4" into wardrobe x 8'0"

Bedroom Four/Study 5'4" x 4'9"

Shower Room 7'4" x 5'5"

W.C.