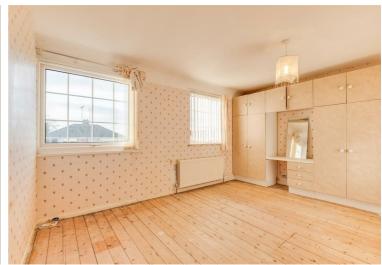

## **Entrance Porch**

Lounge 13'11" x 13'11"

Sitting Room 16'9" x 9'1"

Kitchen 14'4" max x 12'9" max

Rear Porch 6'4" x 4'3"

Landing

Bedroom One 10'9" x 14'2"

Bedroom Two 10'1" x 11'8"

Bedroom Three 12'4" into wardrobe x 8'0"

Bedroom Four/Study 5'4" x 4'9"

Shower Room 7'4" x 5'5"

W.C.