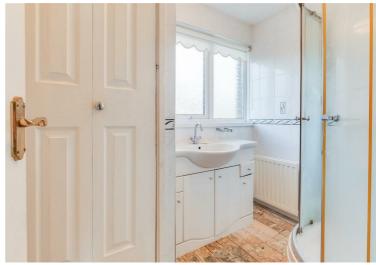

Bedroom Three 12'4" into wardrobe x 8'0"

Bedroom Four/Study 5'4" x 4'9"

Shower Room 7'4" x 5'5"

W.C.