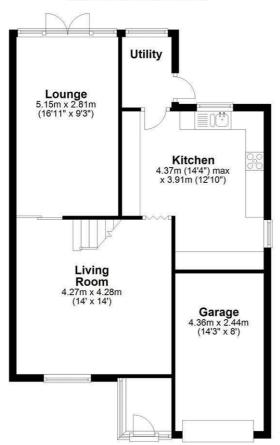

**Ground Floor** 

Approx. 64.2 sq. metres (691.3 sq. feet)

First Floor Approx. 49.5 sq. metres (532.7 sq. feet)

Total area: approx. 113.7 sq. metres (1224.0 sq. feet)
65 Allans Meadow, NESTON

## **Entrance Porch**

Lounge 13'11" x 13'11"

Sitting Room 16'9" x 9'1"

Kitchen 14'4" max x 12'9" max

Rear Porch 6'4" x 4'3"

Landing

Bedroom One 10'9" x 14'2"

Bedroom Two 10'1" x 11'8"