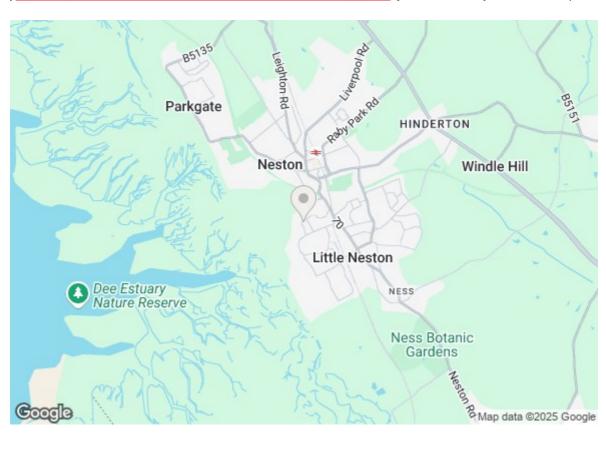

Constables is delighted to offer for sale this spacious detached property located in a popular residential area a short distance from Neston town centre, Neston Primary School and the Wirral Way.

The property requires modernisation but offers huge potential for a buyer to put their own stamp on it. The accommodation has been extended at the rear and comprises; entrance porch, lounge, kitchen-breakfast room, sitting room and rear porch. On the first floor there are four bedrooms a shower room and separate W.C. Externally the property has off road parking and a garage and at the rear is an enclosed and private garden. The property is offered for sale with no onward chain and early viewing is recommended.

## **Entrance Porch**

Lounge 13'11" x 13'11"

Sitting Room 16'9" x 9'1"

Kitchen 14'4" max x 12'9" max

Rear Porch 6'4" x 4'3"

Landing

Bedroom One 10'9" x 14'2"

Bedroom Two 10'1" x 11'8"