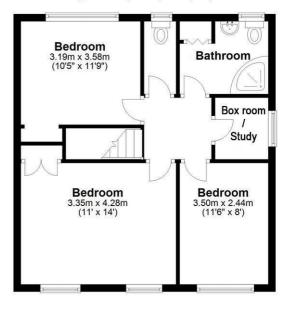

**Ground Floor** 

Approx. 64.2 sq. metres (691.3 sq. feet)

First Floor Approx. 49.5 sq. metres (532.7 sq. feet)

Total area: approx. 113.7 sq. metres (1224.0 sq. feet)
65 Allans Meadow, NESTON

## **Entrance Porch**

Lounge 13'11" x 13'11"

Sitting Room 16'9" x 9'1"

Kitchen 14'4" max x 12'9" max

Rear Porch 6'4" x 4'3"

Landing

Bedroom One 10'9" x 14'2"

Bedroom Two 10'1" x 11'8"

Bedroom Three 12'4" into wardrobe x 8'0"

Bedroom Four/Study 5'4" x 4'9"

Shower Room 7'4" x 5'5"

W.C.