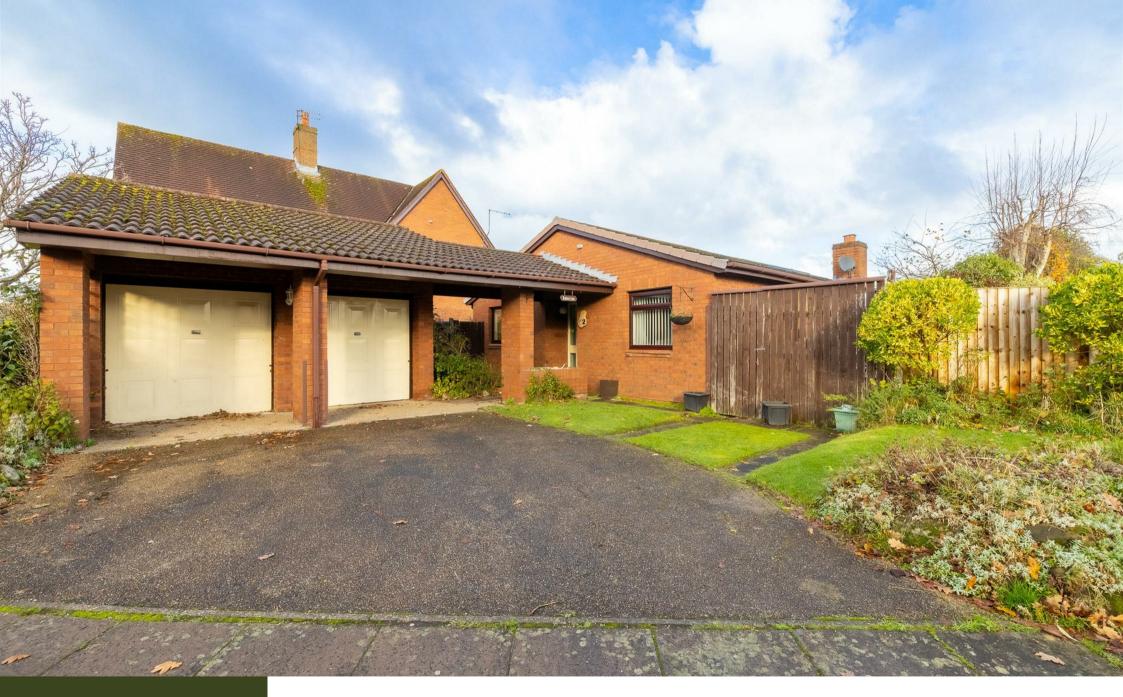

At the front of the property there is driveway and a covered entrance from the front door to a double garage. There is a wrap around landscaped garden which enjoys a sunny aspect throughout the day, there is an abundance of plants, and flowers and fruit trees which have been lovingly looking after over the years. There is a second standalone sun room in the garden and a handy area at the side of the property.

### Detached Bungalow Lounge with Vaulted Ceiling Landscaped Gardens Council Tax Band: E (Wirral Borough Council)

Three Bedrooms
Kitchen-Dining Room & Sun Room
Highly Sought After Cul-de-sac

-

Two Bathrooms Driveway & Double Garage No Onward Chain