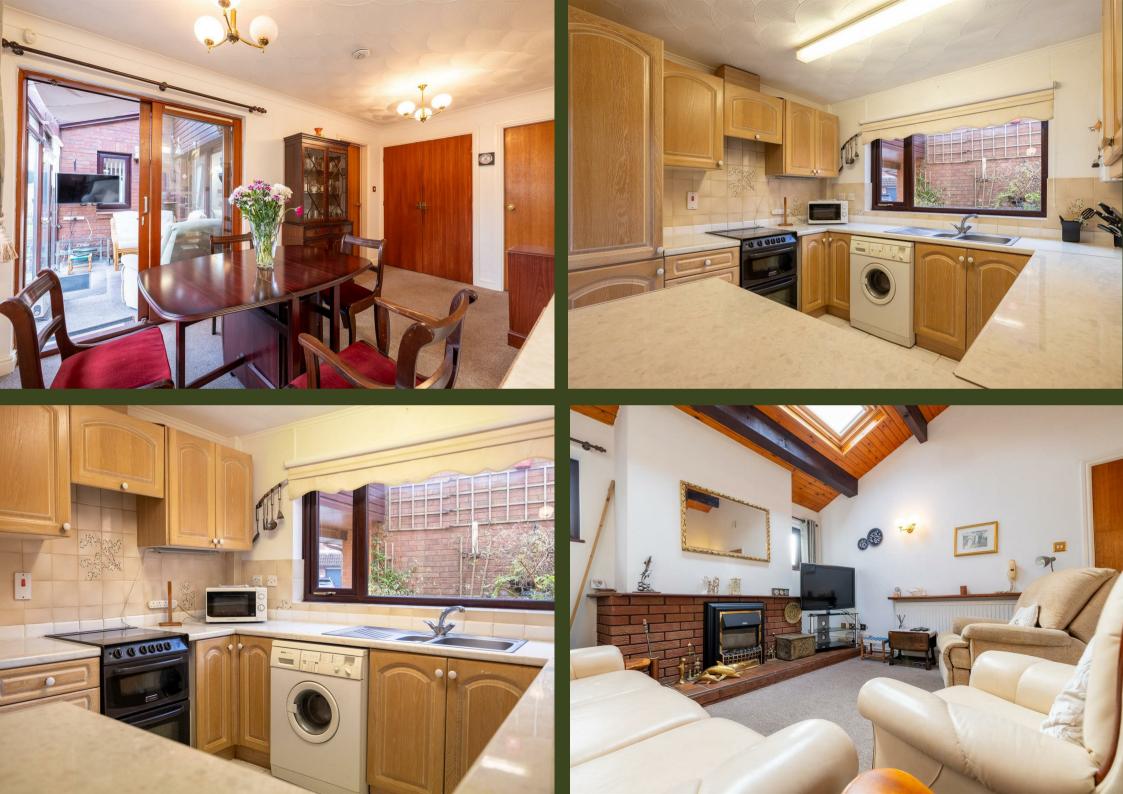

Anhercor

The accommodation is well-presented and comprises; entrance hallway, kitchen-dining room, and a Scandinavian style lounge with vaulted ceiling and Velux style windows that add extra light into the spacious room that is at the heart of the bungalow. Off the lounge is a conservatory. There are three bedrooms and two bathrooms, one of which is en-suite off the main bedroom. Two of the bedrooms are located at the rear of the bungalow and share a bathroom providing privacy for family or guests. Two of the bedrooms have fitted wardrobes.

#### **Entrance Hallway**

**Kitchen-Dining Room** 16'4" max x 15'3" max (4.99m max x 4.67m max)

**Lounge** 12'2" x 17'7" (3.72m x 5.36m)

**Sunroom** 12'2" x 7'6" (3.72m x 2.30m)