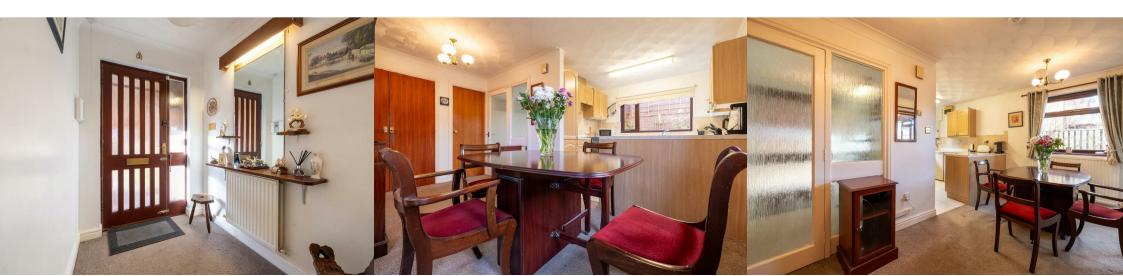

Anhercor

The accommodation is well-presented and comprises; entrance hallway, kitchen-dining room, and a Scandinavian style lounge with vaulted ceiling and Velux style windows that add extra light into the spacious room that is at the heart of the bungalow. Off the lounge is a conservatory. There are three bedrooms and two bathrooms, one of which is en-suite off the main bedroom. Two of the bedrooms are located at the rear of the bungalow and share a bathroom providing privacy for family or guests. Two of the bedrooms have fitted wardrobes.

#### **Entrance Hallway**

**Kitchen-Dining Room** 16'4" max x 15'3" max (4.99m max x 4.67m max)

**Lounge** 12'2" x 17'7" (3.72m x 5.36m)

**Sunroom** 12'2" x 7'6" (3.72m x 2.30m)