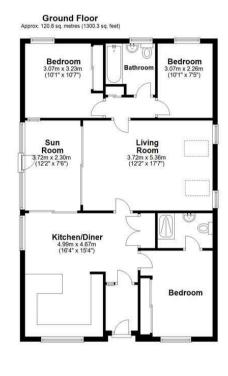

Anhercor

The accommodation is well-presented and comprises; entrance hallway, kitchen-dining room, and a Scandinavian style lounge with vaulted ceiling and Velux style windows that add extra light into the spacious room that is at the heart of the bungalow. Off the lounge is a conservatory. There are three bedrooms and two bathrooms, one of which is en-suite off the main bedroom. Two of the bedrooms are located at the rear of the bungalow and share a bathroom providing privacy for family or guests. Two of the bedrooms have fitted wardrobes.

At the front of the property there is driveway and a covered entrance from the front door to a double garage. There is a wrap around landscaped garden which enjoys a sunny aspect throughout the day, there is an abundance of plants, and flowers and fruit trees which have been lovingly looking after over the years. There is a second standalone sun room in the garden and a handy area at the side of the property.

#### **Entrance Hallway**

**Kitchen-Dining Room** 16'4" max x 15'3" max (4.99m max x 4.67m max)

**Lounge** 12'2" x 17'7" (3.72m x 5.36m)

**Sunroom** 12'2" x 7'6" (3.72m x 2.30m)

#### **Bedroom One**

#### E-suite

**Bedroom Two** 10'0" x 10'7" (3.07m x 3.23m)

**Bedroom Three** 10'0" x 7'4" (3.07m x 2.26m)

#### **Bathroom**

Double Garage approx 16'4" x 18'0" (approx 5m x 5.5m)

## EPC & Floor Plan

Total area: approx. 120.8 sq. metres (1300.3 sq. feet) 2 Glendale Grove, Spital, WIRRAL

Location Map