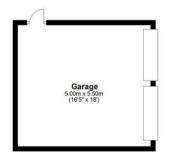

At the front of the property there is driveway and a covered entrance from the front door to a double garage. There is a wrap around landscaped garden which enjoys a sunny aspect throughout the day, there is an abundance of plants, and flowers and fruit trees which have been lovingly looking after over the years. There is a second standalone sun room in the garden and a handy area at the side of the property.

#### **Bathroom**

Double Garage approx 16'4" x 18'0" (approx 5m x 5.5m)