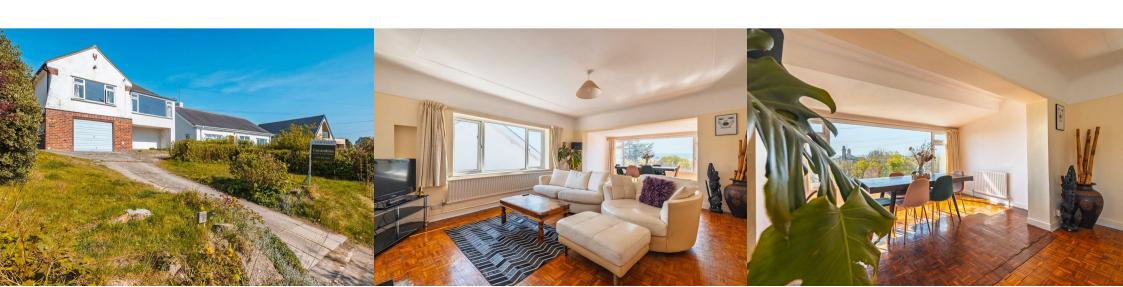

## Lounge

16'3 x 13'11 (4.95m x 4.24m)

# **Dining Room**

13'11 x 7'11 (4.24m x 2.41m)