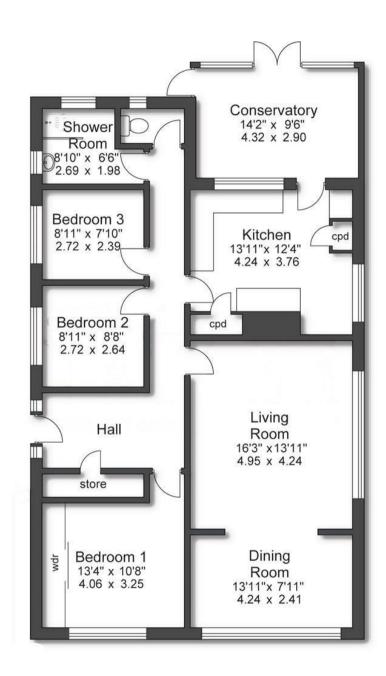

#### **Entrance Hall**

## Lounge

16'3 x 13'11 (4.95m x 4.24m)

# **Dining Room**

13'11 x 7'11 (4.24m x 2.41m)

#### Kitchen

13'11 x 12'4 (4.24m x 3.76m)

# Conservatory

14'2 x 9'6 (4.32m x 2.90m)

#### Master Bedroom

13'4 x 10'8 (4.06m x 3.25m)

#### Second Bedroom

8'11 x 7'10 (2.72m x 2.39m)

#### Third Bedroom

8'11 x 7'10 (2.72m x 2.39m)

## **Shower Room**

8'10 x 6'6 (2.69m x 1.98m)

W/C

# EPC & Floor Plan

Location Map