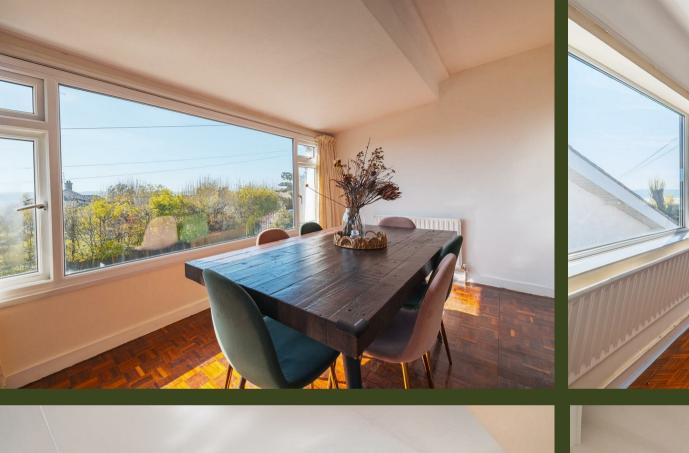

Constables Greenfield Lane Heswall, Wirral

£495,000





#### **Entrance Hall**

## Lounge

16'3 x 13'11 (4.95m x 4.24m)

# **Dining Room**

13'11 x 7'11 (4.24m x 2.41m)

#### Kitchen

13'11 x 12'4 (4.24m x 3.76m)

# Conservatory

14'2 x 9'6 (4.32m x 2.90m)

#### Master Bedroom

13'4 x 10'8 (4.06m x 3.25m)

#### Second Bedroom

8'11 x 7'10 (2.72m x 2.39m)

#### Third Bedroom

8'11 x 7'10 (2.72m x 2.39m)

## **Shower Room**

8'10 x 6'6 (2.69m x 1.98m)

W/C











# EPC & Floor Plan







Location Map

# Constables

SALES & LETTINGS

21 High Street, Neston

South Wirral, Neston, Cheshire

www.constablesestateagents.co.uk

info@constablesestateagents.co.uk

0151 353 1333