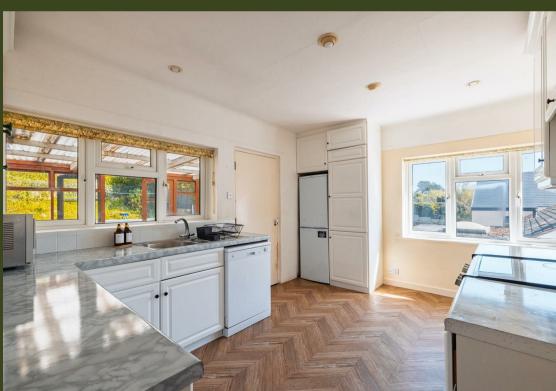

Constables Greenfield Lane Heswall, Wirral

£495,000





#### **Entrance Hall**

## Lounge

16'3 x 13'11 (4.95m x 4.24m)

# **Dining Room**

13'11 x 7'11 (4.24m x 2.41m)

#### Kitchen

13'11 x 12'4 (4.24m x 3.76m)

# Conservatory

14'2 x 9'6 (4.32m x 2.90m)

#### Master Bedroom

13'4 x 10'8 (4.06m x 3.25m)

#### Second Bedroom

8'11 x 7'10 (2.72m x 2.39m)

#### Third Bedroom

8'11 x 7'10 (2.72m x 2.39m)

## **Shower Room**

8'10 x 6'6 (2.69m x 1.98m)

W/C











# EPC & Floor Plan







Location Map

# Constables

SALES & LETTINGS

21 High Street, Neston

South Wirral, Neston, Cheshire

www.constablesestateagents.co.uk

info@constablesestateagents.co.uk

0151 353 1333