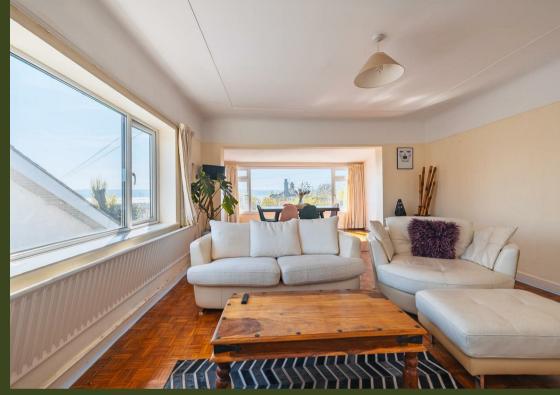

Constables Greenfield Lane Heswall, Wirral

£495,000





#### **Entrance Hall**

## Lounge

16'3 x 13'11 (4.95m x 4.24m)

# **Dining Room**

13'11 x 7'11 (4.24m x 2.41m)

#### Kitchen

13'11 x 12'4 (4.24m x 3.76m)

# Conservatory

14'2 x 9'6 (4.32m x 2.90m)

#### Master Bedroom

13'4 x 10'8 (4.06m x 3.25m)

#### Second Bedroom

8'11 x 7'10 (2.72m x 2.39m)

#### Third Bedroom

8'11 x 7'10 (2.72m x 2.39m)

## **Shower Room**

8'10 x 6'6 (2.69m x 1.98m)

W/C











# EPC & Floor Plan







Location Map

# Constables

SALES & LETTINGS

21 High Street, Neston

South Wirral, Neston, Cheshire

www.constablesestateagents.co.uk

info@constablesestateagents.co.uk

0151 353 1333