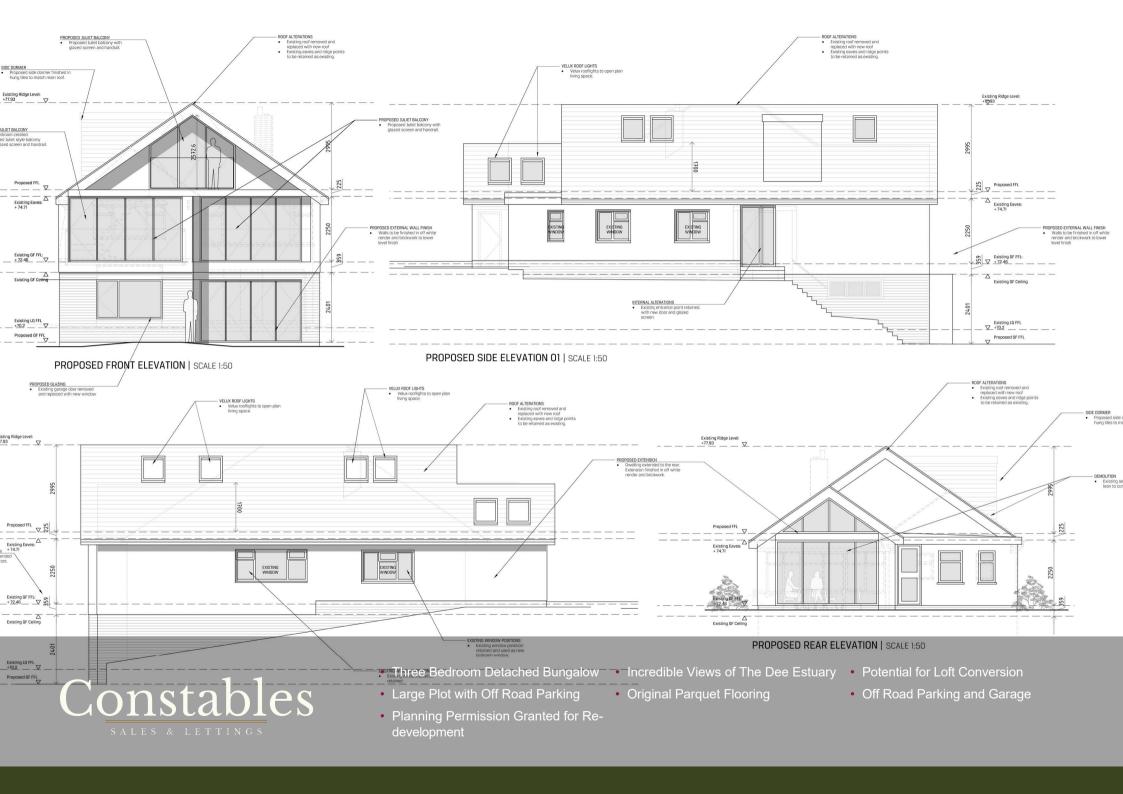

Constables Greenfield Lane Heswall, Wirral

£495,000





#### **Entrance Hall**

## Lounge

16'3 x 13'11 (4.95m x 4.24m)

# **Dining Room**

13'11 x 7'11 (4.24m x 2.41m)

#### Kitchen

13'11 x 12'4 (4.24m x 3.76m)

# Conservatory

14'2 x 9'6 (4.32m x 2.90m)

#### Master Bedroom

13'4 x 10'8 (4.06m x 3.25m)

#### Second Bedroom

8'11 x 7'10 (2.72m x 2.39m)

#### Third Bedroom

8'11 x 7'10 (2.72m x 2.39m)

## **Shower Room**

8'10 x 6'6 (2.69m x 1.98m)

W/C











# EPC & Floor Plan







Location Map

# Constables

SALES & LETTINGS

21 High Street, Neston

South Wirral, Neston, Cheshire

www.constablesestateagents.co.uk

info@constablesestateagents.co.uk

0151 353 1333