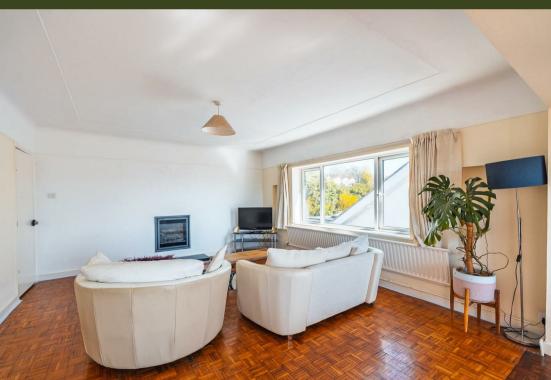

Constables Greenfield Lane Heswall, Wirral

£495,000





#### **Entrance Hall**

## Lounge

16'3 x 13'11 (4.95m x 4.24m)

# **Dining Room**

13'11 x 7'11 (4.24m x 2.41m)

#### Kitchen

13'11 x 12'4 (4.24m x 3.76m)

# Conservatory

14'2 x 9'6 (4.32m x 2.90m)

#### Master Bedroom

13'4 x 10'8 (4.06m x 3.25m)

#### Second Bedroom

8'11 x 7'10 (2.72m x 2.39m)

#### Third Bedroom

8'11 x 7'10 (2.72m x 2.39m)

## **Shower Room**

8'10 x 6'6 (2.69m x 1.98m)

W/C











# EPC & Floor Plan







Location Map

# Constables

SALES & LETTINGS

21 High Street, Neston

South Wirral, Neston, Cheshire

www.constablesestateagents.co.uk

info@constablesestateagents.co.uk

0151 353 1333