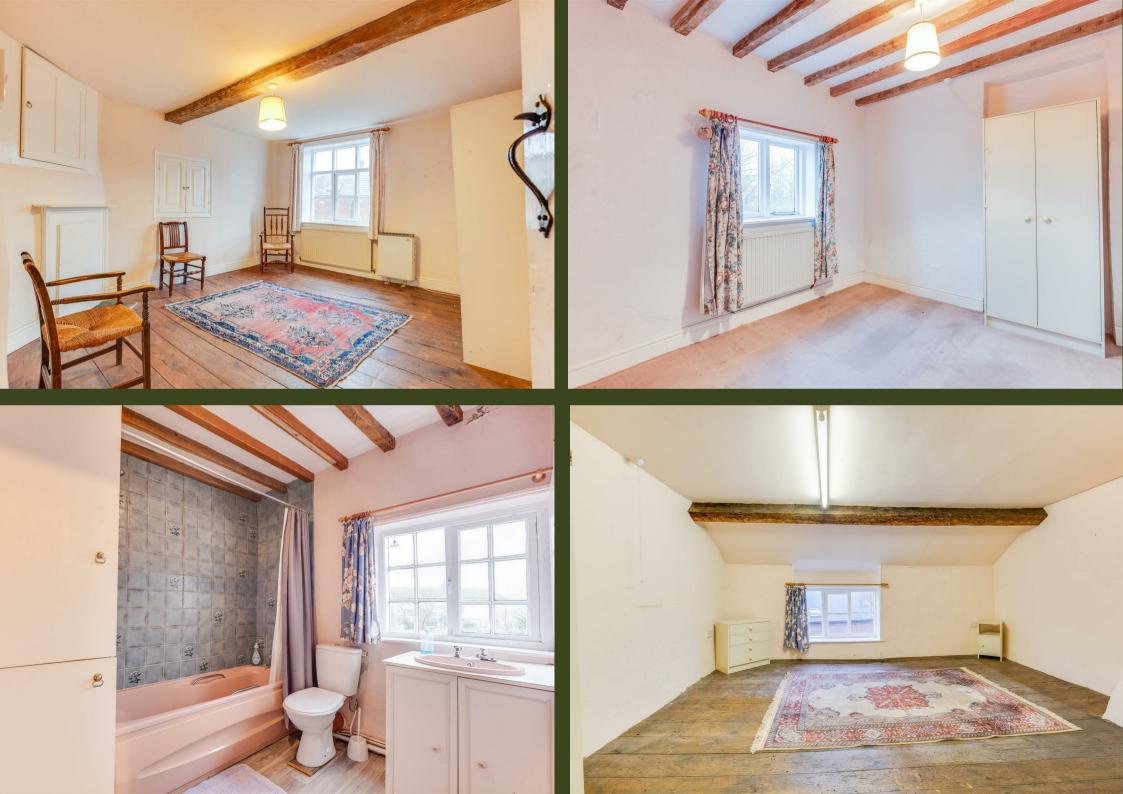

#### **Bedroom Two**

14'06 x 12'08 (4.42m x 3.86m)

#### **Bedroom Three**

12'04 x 8'02 (3.76m x 2.49m)

#### **Bedroom Four**

13'01 x 12'02 (3.99m x 3.71m)

#### **Bathroom**

7'03 x 8'07 (2.21m x 2.62m)