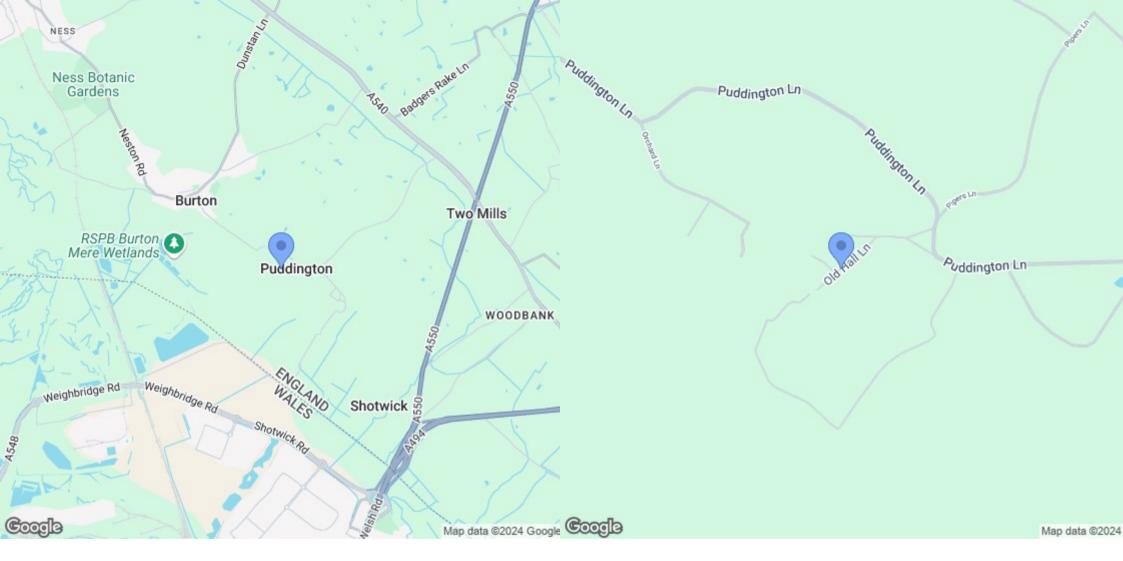

#### Location

The delightful semi-rural village of Puddington lies in a convenient location to the North-West of Chester on the Wirral Peninsula. Local shopping facilities are available at nearby Willaston Village and the market town of Neston, with more comprehensive retail, leisure and business facilities at the historic city of Chester.

There is an excellent range of schools, sporting and recreational facilities available in the surrounding areas and the property is well placed for commuting to the major commercial centres of the region including Chester, Liverpool and Manchester via the M56 motorway.

Plan produced using PlanUp.

Location Map