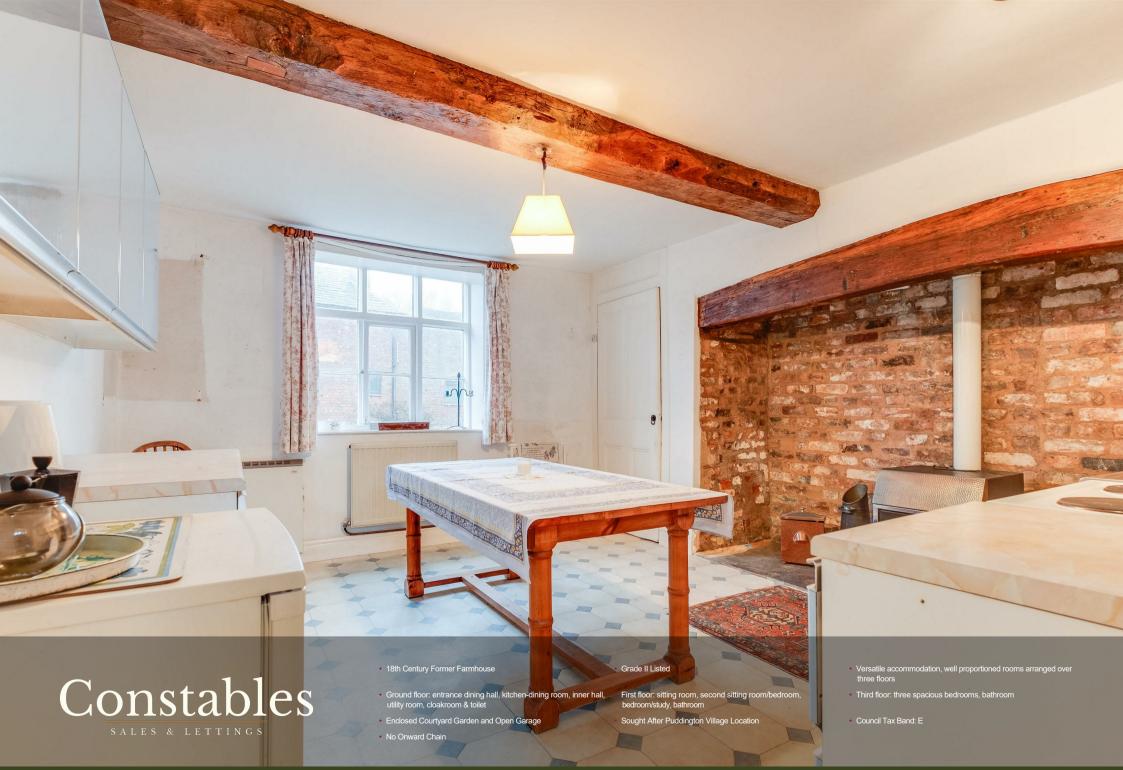

Constables Old Hall Lane Puddington, Neston

\$450,000





#### Location

The delightful semi-rural village of Puddington lies in a convenient location to the North-West of Chester on the Wirral Peninsula. Local shopping facilities are available at nearby Willaston Village and the market town of Neston, with more comprehensive retail, leisure and business facilities at the historic city of Chester.

There is an excellent range of schools, sporting and recreational facilities available in the surrounding areas and the property is well placed for commuting to the major commercial centres of the region including Chester, Liverpool and Manchester via the M56 motorway.

There is also a good choice of

recreational pursuits in the area, including the Wirral Way for riding, cycling and walking, horse racing at Chester and Aintree and shopping a cinema