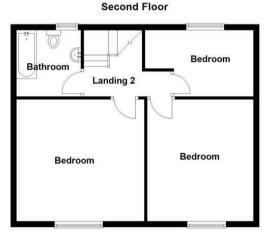

#### **Second Floor Landing**

#### **Bedroom Two**

14'06 x 12'08 (4.42m x 3.86m)

#### **Bedroom Three**

12'04 x 8'02 (3.76m x 2.49m)

#### **Bedroom Four**

13'01 x 12'02 (3.99m x 3.71m)

#### **Bathroom**

7'03 x 8'07 (2.21m x 2.62m)