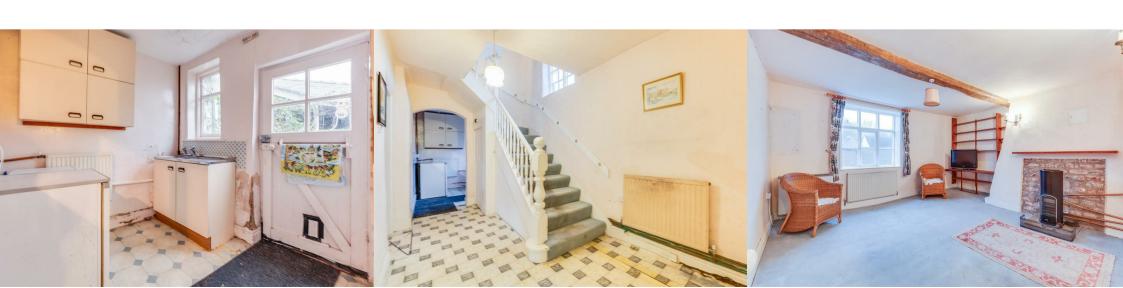

#### **Utility Room**

7'04 x 6'11 (2.24m x 2.11m)

#### **Inner Hallway**

#### **Sitting Room**

14'06 x 12'08 (4.42m x 3.86m)