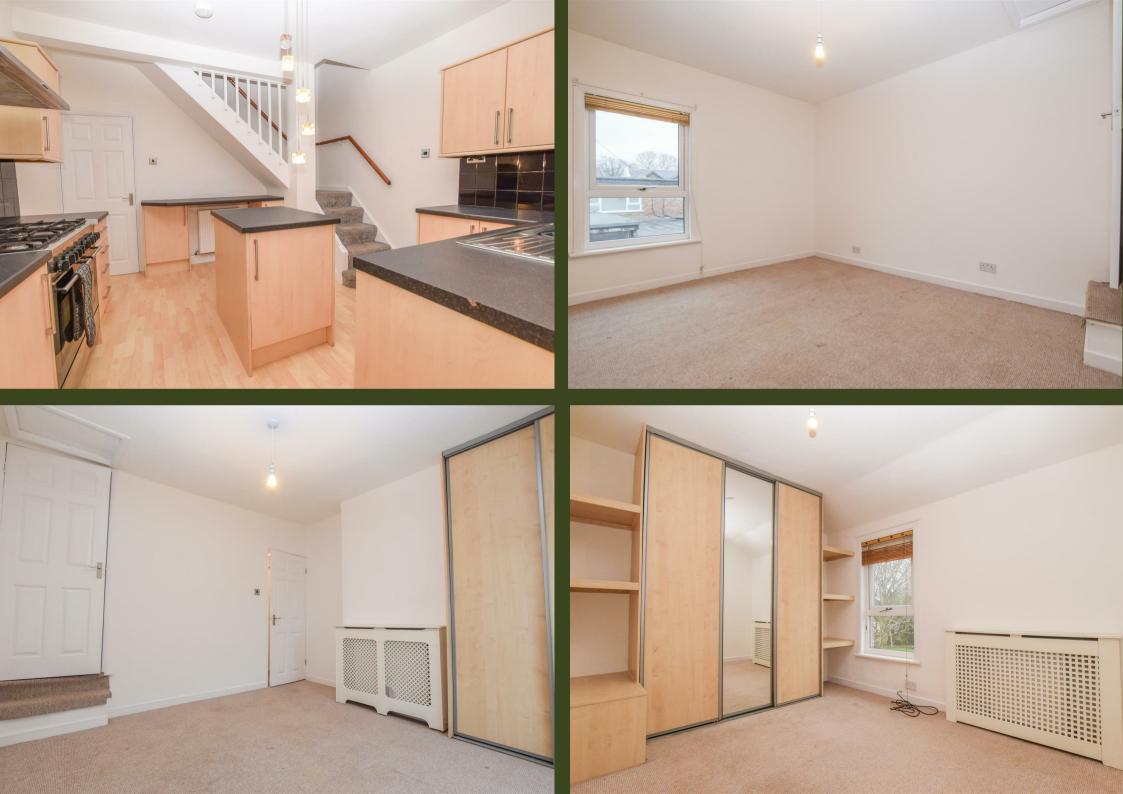

, Neston

An immaculately presented two bedroom terraced cottage located in the heart of Neston town centre.

The property offers good sized accommodation which includes lounge with inset gas fire, kitchenbreakfast room with integrated appliances, rear hallway with access to outside and door into the ground floor bathroom. To the first floor are two double bedrooms.

Lounge 11'8" x 11'9" (3.58m x 3.6m)

**Kitchen-Breakfast Room** 12'2" x 11'9" (3.72m x 3.6m)

Inner Hall 2'11" x 5'6" (0.89m x 1.69m)

**Bathroom** 6'3" x 5'6" (1.93m x 1.68m)

Landing

**Bedroom One** 11'8" x 11'10" (3.56m x 3.61m)

**Bedroom Two** 9'2" x 11'10" (2.8m x 3.61m)