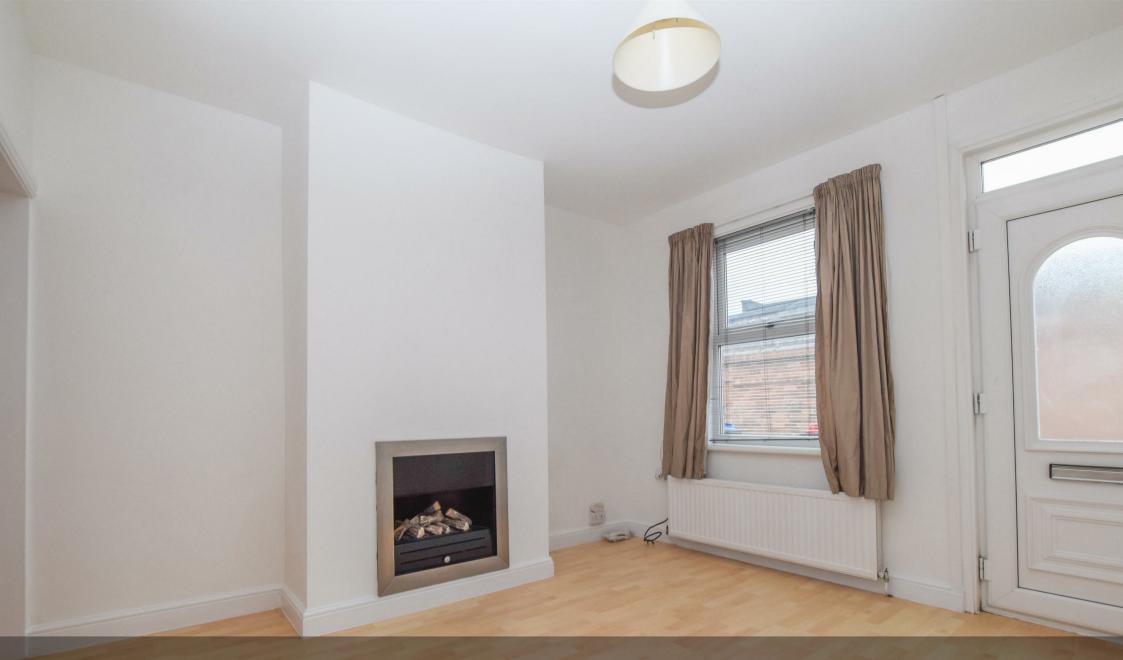

, Neston

An immaculately presented two bedroom terraced cottage located in the heart of Neston town centre.

The property offers good sized accommodation which includes lounge with inset gas fire, kitchenbreakfast room with integrated appliances, rear hallway with access to outside and door into the ground floor bathroom. To the first floor are two double bedrooms.

Lounge 11'8" x 11'9" (3.58m x 3.6m)

**Kitchen-Breakfast Room** 12'2" x 11'9" (3.72m x 3.6m)

Inner Hall 2'11" x 5'6" (0.89m x 1.69m)

**Bathroom** 6'3" x 5'6" (1.93m x 1.68m)

Landing

**Bedroom One** 11'8" x 11'10" (3.56m x 3.61m)