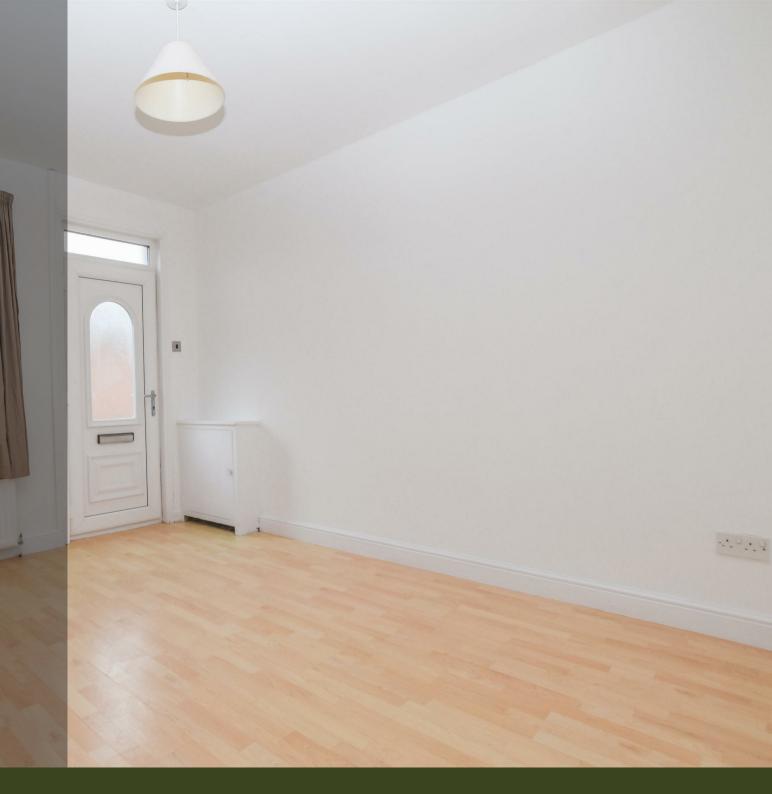

, Neston

An immaculately presented two bedroom terraced cottage located in the heart of Neston town centre.

The property offers good sized accommodation which includes lounge with inset gas fire, kitchenbreakfast room with integrated appliances, rear hallway with access to outside and door into the ground floor bathroom. To the first floor are two double bedrooms.

Lounge 11'8" x 11'9" (3.58m x 3.6m)

**Kitchen-Breakfast Room** 12'2" x 11'9" (3.72m x 3.6m)

Inner Hall 2'11" x 5'6" (0.89m x 1.69m)

**Bathroom** 6'3" x 5'6" (1.93m x 1.68m)

Landing

**Bedroom One** 11'8" x 11'10" (3.56m x 3.61m)