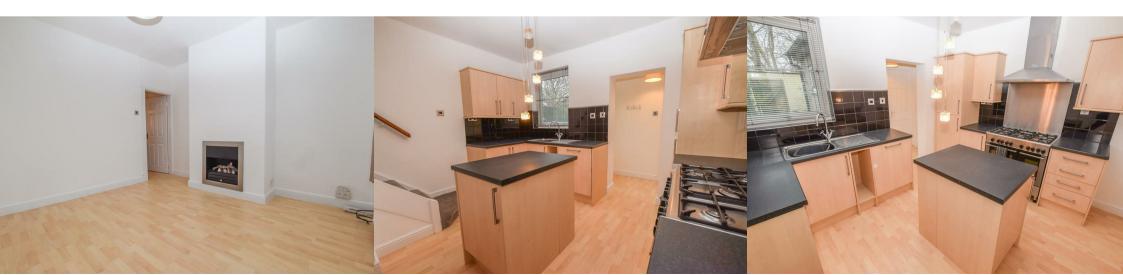

, Neston

An immaculately presented two bedroom terraced cottage located in the heart of Neston town centre.

The property offers good sized accommodation which includes lounge with inset gas fire, kitchenbreakfast room with integrated appliances, rear hallway with access to outside and door into the ground floor bathroom. To the first floor are two double bedrooms.

Lounge 11'8" x 11'9" (3.58m x 3.6m)

**Kitchen-Breakfast Room** 12'2" x 11'9" (3.72m x 3.6m)

Inner Hall 2'11" x 5'6" (0.89m x 1.69m)

**Bathroom** 6'3" x 5'6" (1.93m x 1.68m)

Landing

**Bedroom One** 11'8" x 11'10" (3.56m x 3.61m)