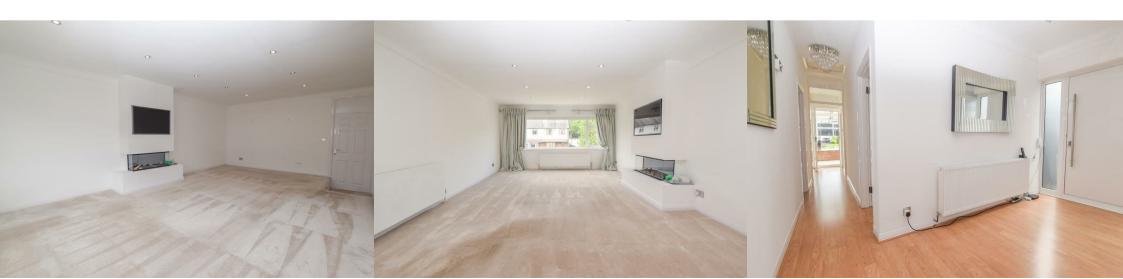

## **Entrance Hallway**

# **Lounge-Dining Room**

22'1" x 13'5" (6.73m x 4.09m)