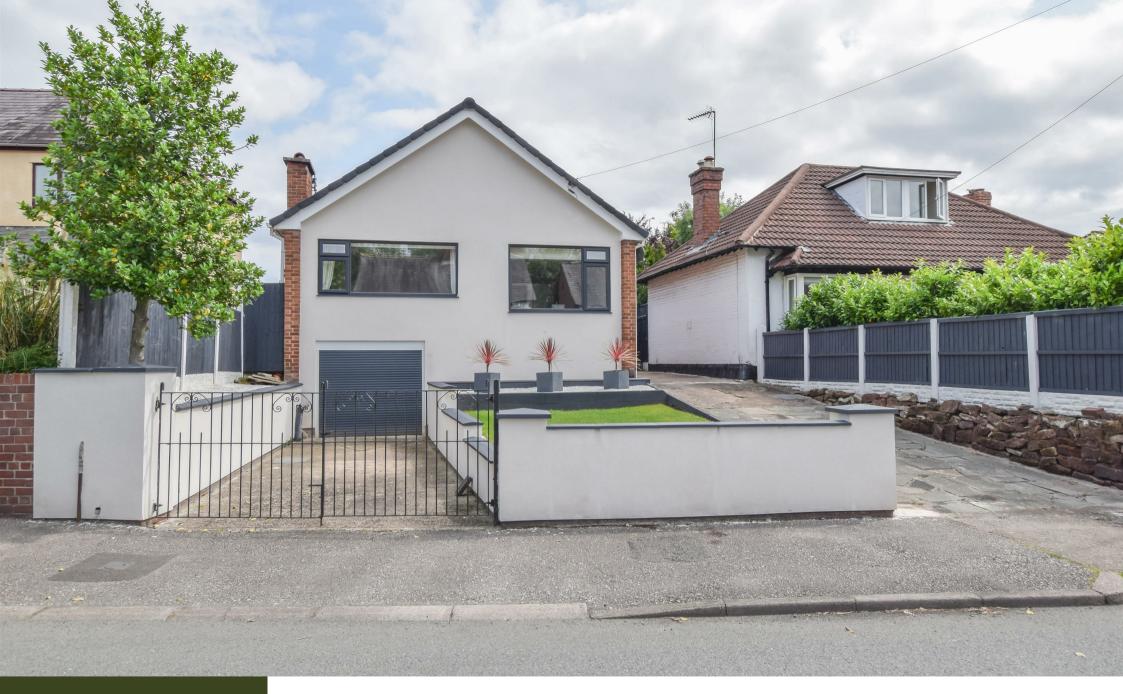

Constables Tannery Lane

, Neston

Constables

- Detached Bungalow
- Spacious Lounge-Dining Room
- Enclosed Rear Garden
- Council Tax Band: D

- Close to Town Centre
- Modern Finish
- Off Road Parking & Garage
- New Boiler & Windows
- Tenure: Freehold