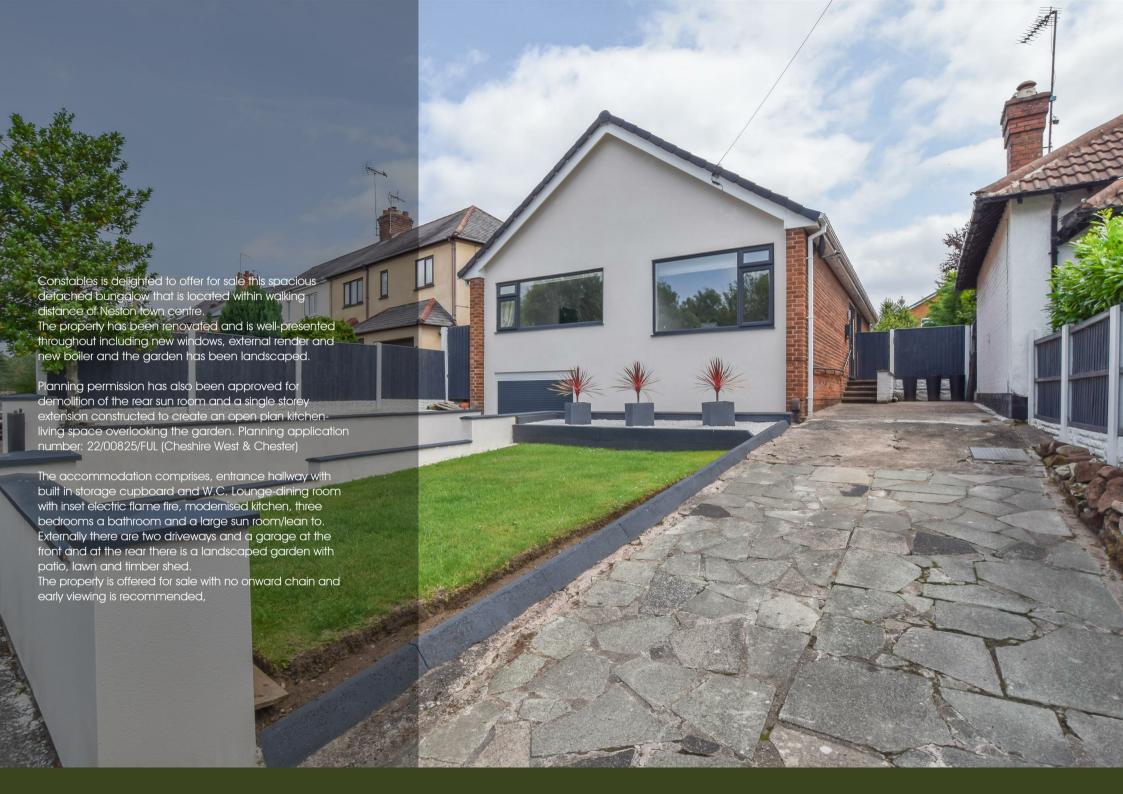

Constables Tannery Lane

, Neston

Constables

- Detached Bungalow
- Spacious Lounge-Dining Room
- Enclosed Rear Garden
- Council Tax Band: D

- Close to Town Centre
- Modern Finish
- Off Road Parking & Garage
- New Boiler & Windows
- Tenure: Freehold