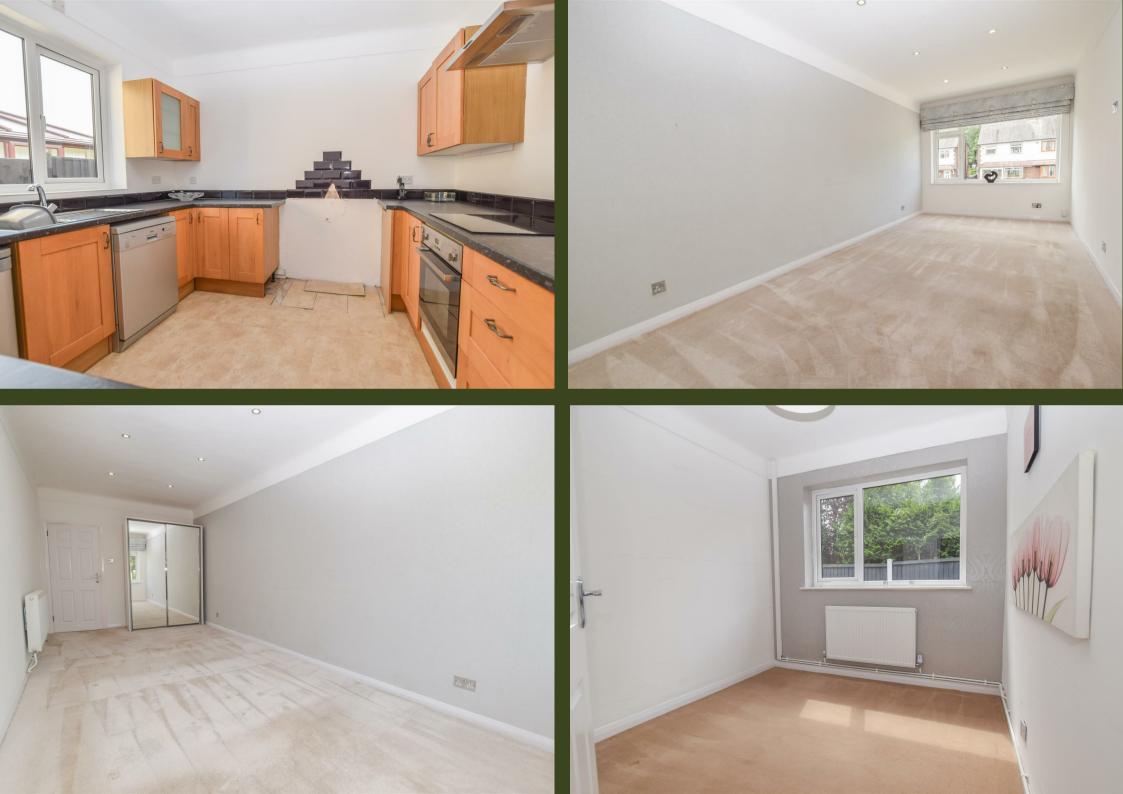

## **Entrance Hallway**

# **Lounge-Dining Room**

22'1" x 13'5" (6.73m x 4.09m)

## Kitchen

10'10" x 10'2" (3.30m x 3.10m)

#### **Bedroom One**

22'1" x 9'1" (6.73m x 2.77m)

#### **Bedroom Two**

9'1" x 8'7" (2.77m x 2.62m)

#### **Bedroom Three**

9'2" x 8'9" (2.79m x 2.67m)

#### Bathroom

10'3" x 6'2" (3.12m x 1.88m)

W.C.

#### Sun Room/Lean To

19'5" x 8'7" (5.92m x 2.62m)