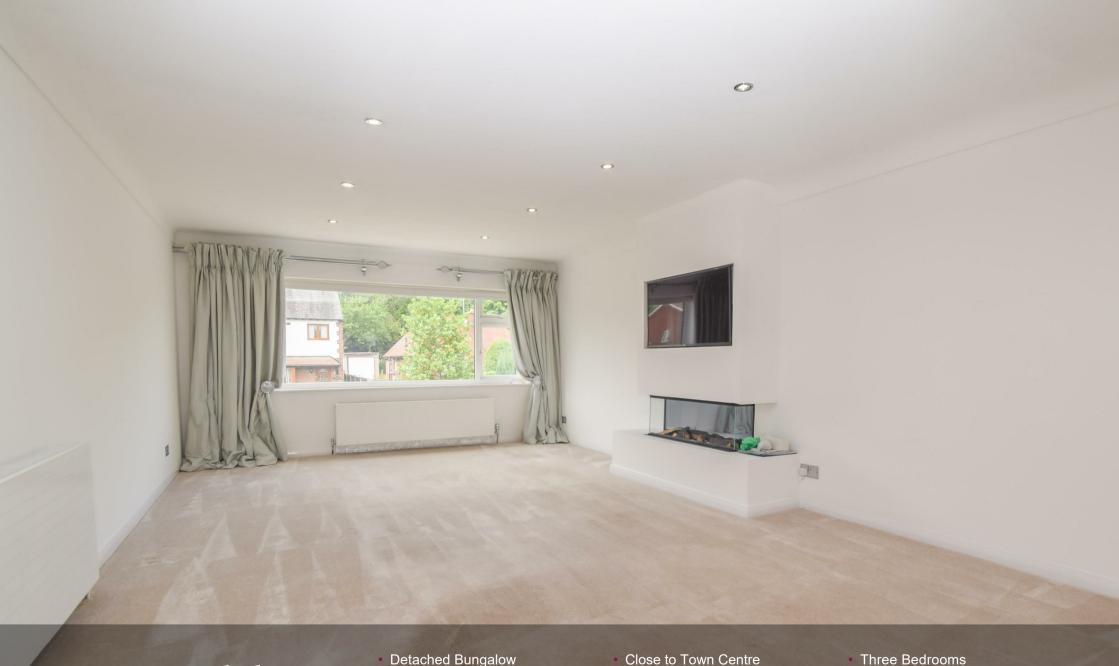

Constables Tannery Lane

, Neston





Constables

- Detached Bungalow
- Spacious Lounge-Dining Room
- Enclosed Rear Garden
- Council Tax Band: D

- Close to Town Centre
- Modern Finish
- Off Road Parking & Garage
- New Boiler & Windows
- Tenure: Freehold

## **Entrance Hallway**

# **Lounge-Dining Room**

22'1" x 13'5" (6.73m x 4.09m)

## Kitchen

10'10" x 10'2" (3.30m x 3.10m)

#### **Bedroom One**

22'1" x 9'1" (6.73m x 2.77m)

#### **Bedroom Two**

9'1" x 8'7" (2.77m x 2.62m)

#### **Bedroom Three**

9'2" x 8'9" (2.79m x 2.67m)

#### Bathroom

10'3" x 6'2" (3.12m x 1.88m)

W.C.

#### Sun Room/Lean To

19'5" x 8'7" (5.92m x 2.62m)





# EPC & Floor Plan





Whilst every attempt has been made to ensure the accuracy of the floor plan contained here, measurements of doors, windows, rooms and any other items are approximate