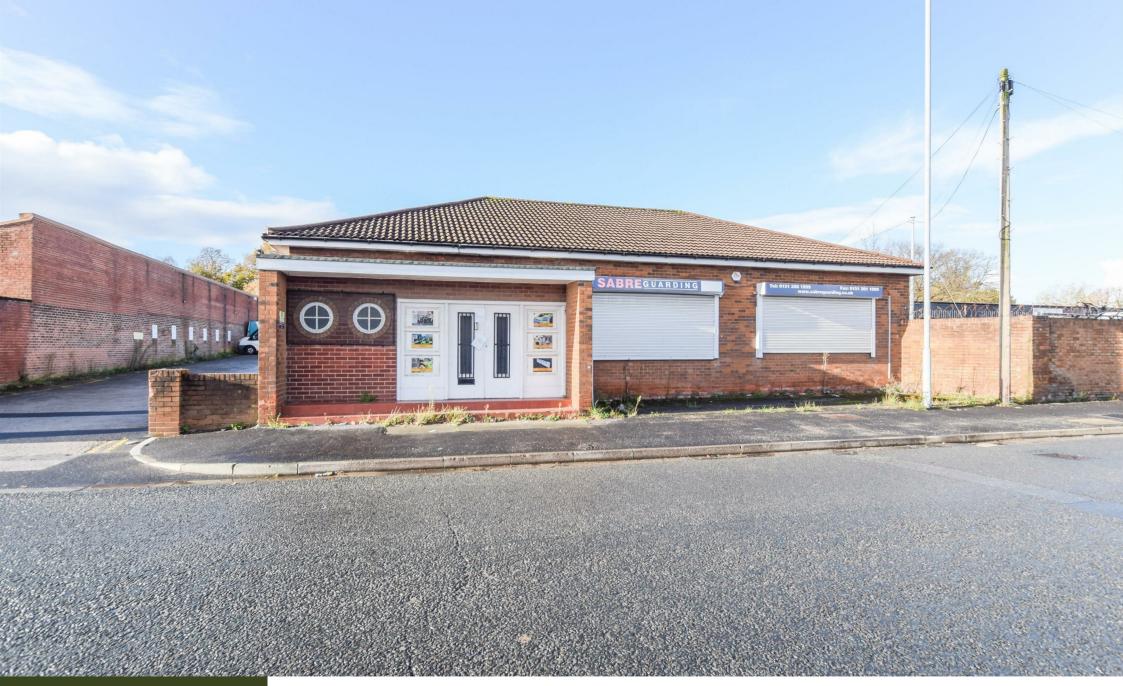

Rossmore Trading Estate, Ellesr Sar8, 1500 Per Annum

A ground floor commercial premises with enclosed yard, suitable for office space/light industrial use. The property is located off Rossmore Road in Ellesmere Port within a busy trade and retail park and it is ideally situated for easy access to the M53 and M56 motorways.

RDING

and the set and an and the

The premises is available due to business relocation and is available by way of new licence.

The accommodation extends to approximately 1657 sq ff (154 Sq m) and comprises; reception entrance and W.C, four office space areas, a workshop, boiler room and kitchen.

#### General

A single storey commercial premises suitable for office space or light industrial use.