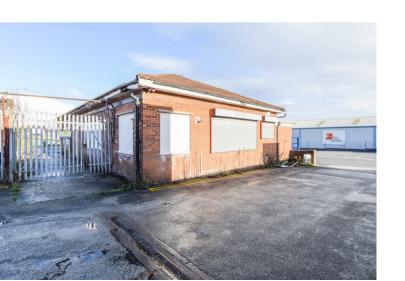

#### Parking

Enclosed Car Park Area

EPC: 56C

Secure Car Park/Yard Area
Approx. 1657 square feet (154 square meters)