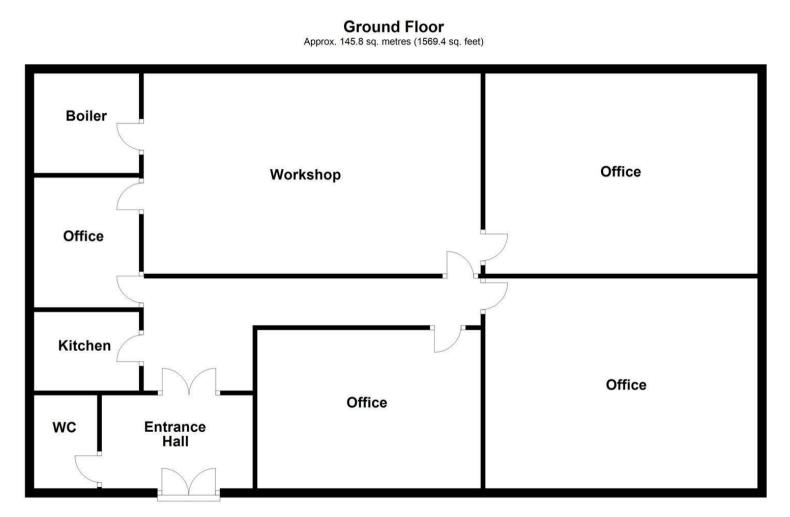

## EPC & Floor Plan

Total area: approx. 145.8 sq. metres (1569.4 sq. feet)

Location Map

#### Accommodation

Entrance 5'4" x 11'5" (1.65m x 3.48m)

#### Hallway

14'3" x 7'11" (4.36m x 2.42m)

#### W.C.

6'2" x 5'0" (1.89m x 1.53m)

**Kitchen** 6'11" x 7'10" (2.13m x 2.39m)

#### Office One

14'11" x 8'3" (4.555m x 2.54m)

#### Office Two

11'7" x 16'4" (3.54m x 5m)

#### **Office Three**

20'0" x 16'4" (6.10m x 5m)

#### Office Four

15'5" x 20'0" (4.72m x 6.1m)

#### Workshop

14'10" x 24'11" (4.54m x 7.6m)