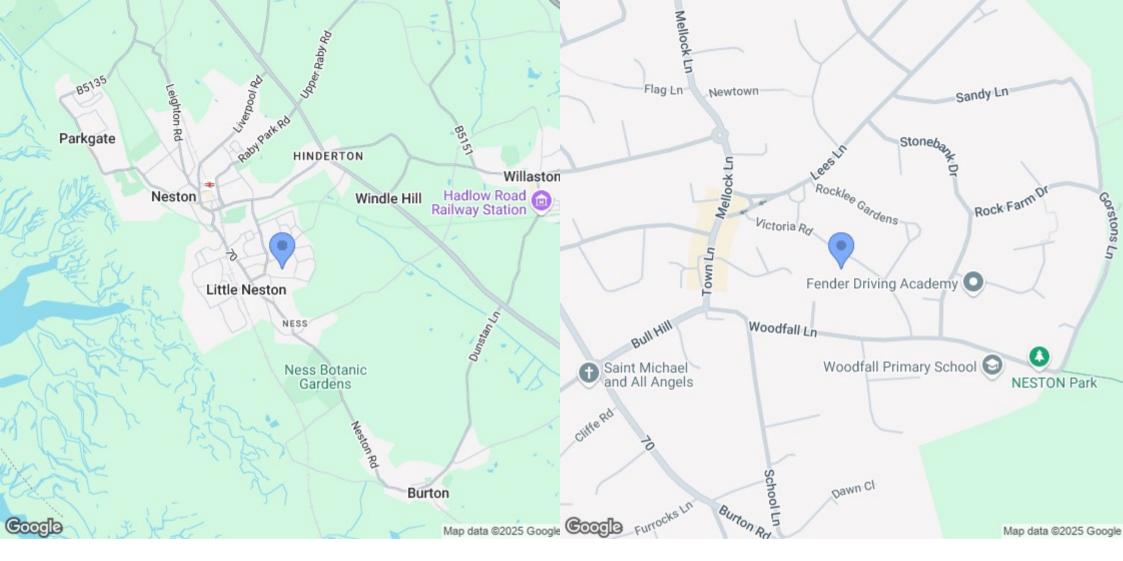

## **Location Description Neston**

Nestled in the heart of the Wirral

Peninsula, Neston is a charming market town that effortlessly combines picturesque surroundings with modern living. Known for its rich history, the town offers a blend of period properties, traditional cottages, and contemporary homes. Its idyllic location, just a short distance from the bustling cities of Chester and Liverpool, makes it a perfect choice for those seeking a peaceful retreat with easy access to urban amenities.

The town is set against the backdrop of scenic countryside and is close to the River Dee, providing ample opportunities for outdoor activities like walking, cycling, and birdwatching. Neston's charming high street features a variety of independent shops, cafes, and restaurants, creating a

vibrant community atmosphere. With excellent local schools, healthcare facilities, and a strong sense of community, Neston is ideal for families, retirees, and commuters alike.

Neston also offers convenient transport links, including easy access to the M53 motorway, making it well-connected for both work and leisure. Whether you're looking for a historic home in the town center or a modern family property on the outskirts, Neston offers a perfect balance of village charm and contemporary convenience.

Plan produced using PlantUp.

Location Map