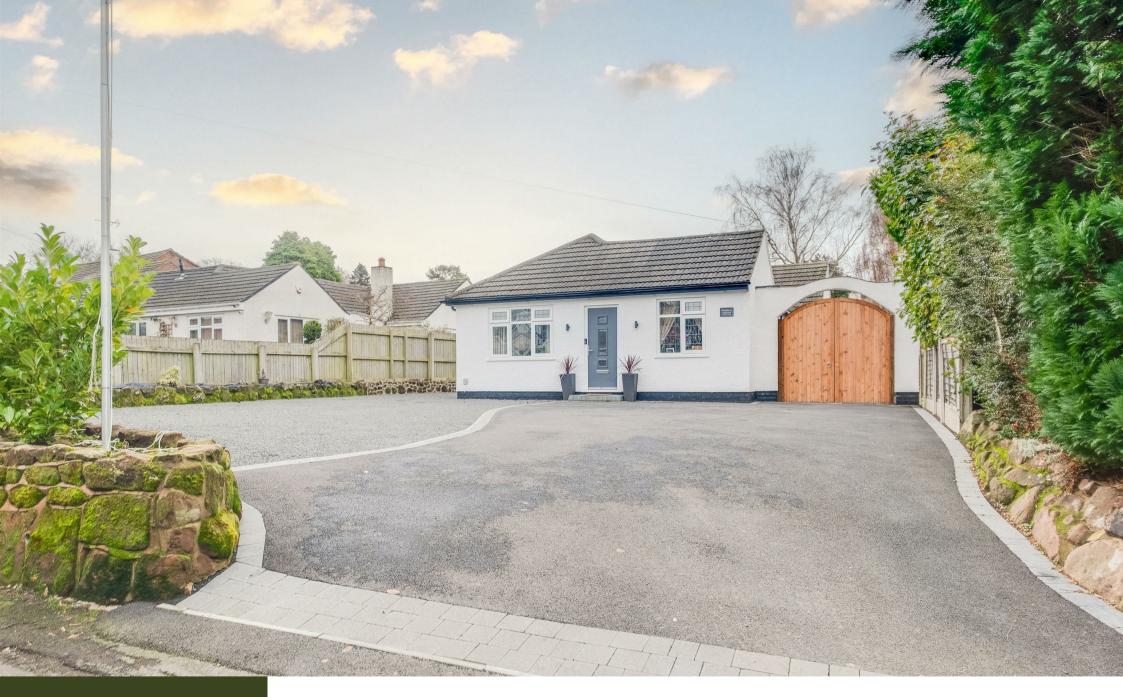

Constables Victoria Road Little Neston, Neston

\$425,000

Constables

Modern Fit and Finish

Council Tax Band D

- South Facing Rear Garden
- Generous Off Road Parking
- Amazing Garden Bar