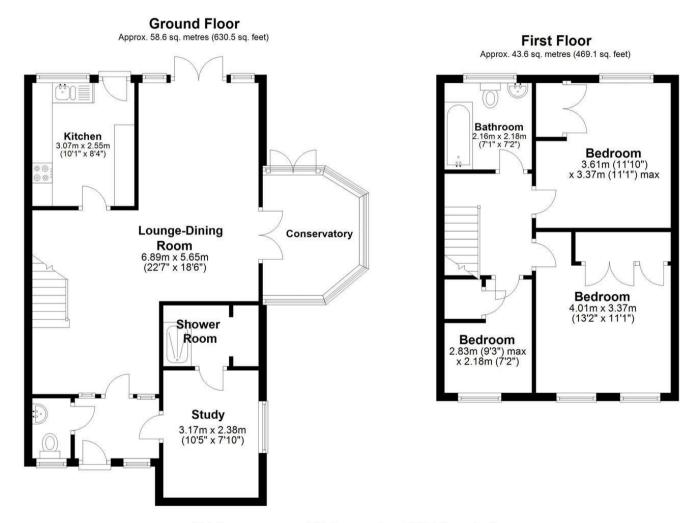

# EPC & Floor Plan

Total area: approx. 102.2 sq. metres (1099.7 sq. feet)

15 Old Farm Close, Willaston

Location Map

# **Vestibule Entrance**

4'10" x 6'9" (1.49m x 2.08m)

#### Cloakroom

4'11" x 3'3" (1.5m x 1m)

# Study

10'2" x 7'10" (3.1m x 2.4m)

#### **Shower Room**

4'11" x 7'10" max (1.52m x 2.39m max)

### Lounge-Dining Room

19'9" max x 18'10" max (6.04m max x 5.75m max)

# Conservatory

10'0" x 7'10" (3.05m x 2.41m)

### Kitchen

9'11" x 8'3" (3.03m x 2.53m)

## Landing

#### **Bedroom One**

13'1" x 11'2" (4m x 3.42m)

#### **Bedroom Two**

11'9" x 11'1" (3.6m x 3.4m)

## **Bedroom Three**

9'3" x 7'1" (2.82m x 2.18m)

#### **Bathroom**

7'1" x 7'1" (2.16m x 2.17m)