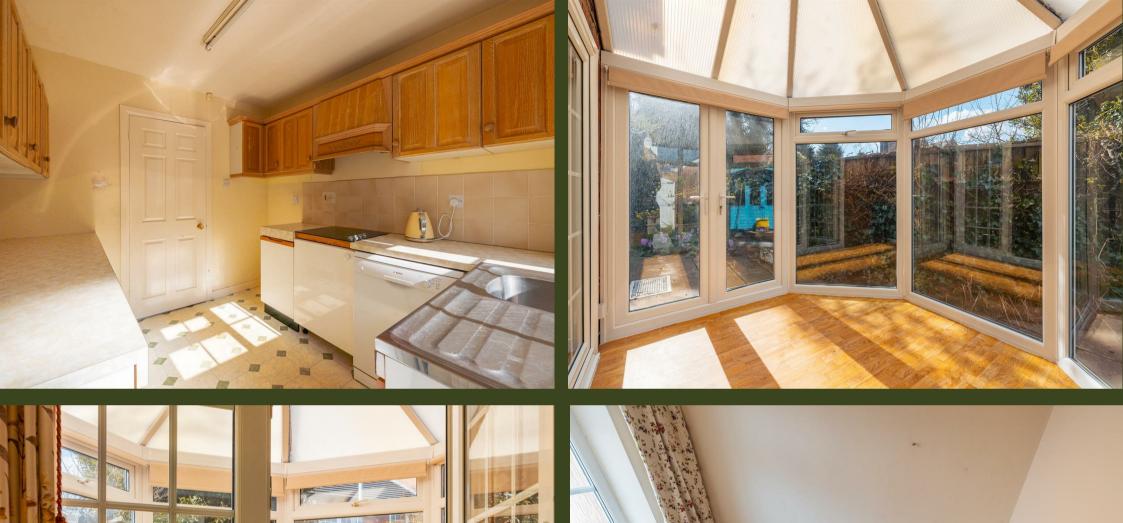

### Kitchen

9'11" x 8'3" (3.03m x 2.53m)

# Conservatory

10'0" x 7'10" (3.05m x 2.41m)

#### Cloakroom

4'11" x 3'3" (1.5m x 1m)