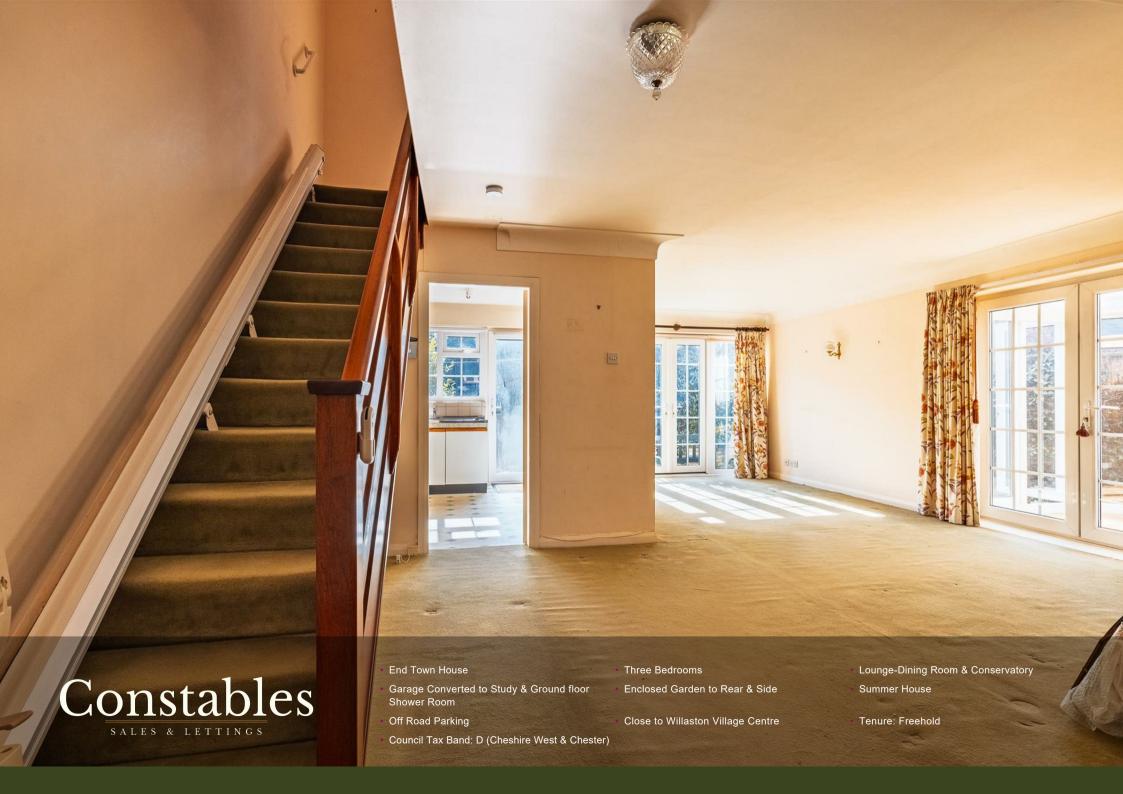

### Lounge-Dining Room

19'9" max x 18'10" max (6.04m max x 5.75m max)

# Conservatory

10'0" x 7'10" (3.05m x 2.41m)