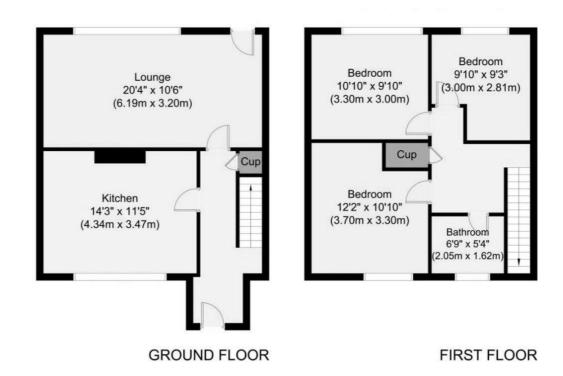

Whilst every attempt has been made to ensure the accuracy of the floor plan contained here, measurements of doors, windows, rooms and any other items are approximate and no responsibility is taken for any error, omission, or mis-statement. This plan is for illustrative purposes only and should be used as such by any prospective purchaser. The services, systems and appliances shown have not been tested and no guarantee as to their operability or efficiency can be given

## Hallway

Kitchen-Breakfast Room 14'3" x 11'5"

Lounge 20'4" x 10'6"

Landing

Bedroom One 12'2" x 10'2"

Bedroom Two 10'10" x 9'10"

Bedroom Three 9'10" max x 9'3"

Bathroom 6'9" x 5'4"