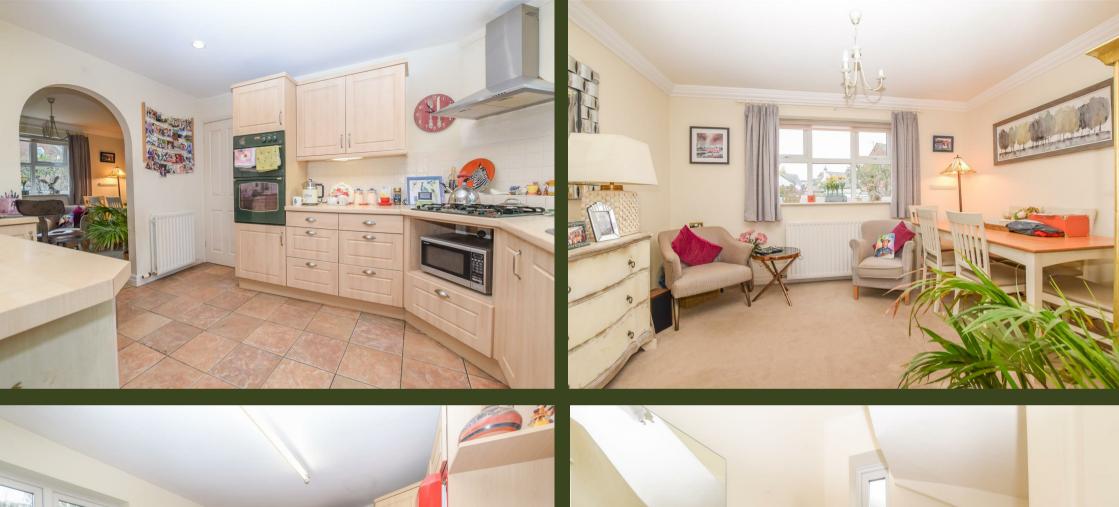

#### Kitchen

12'3" x 9'9" (3.73m x 2.97m)

# Lounge

23' x 15'8" (7.01m x 4.78m)