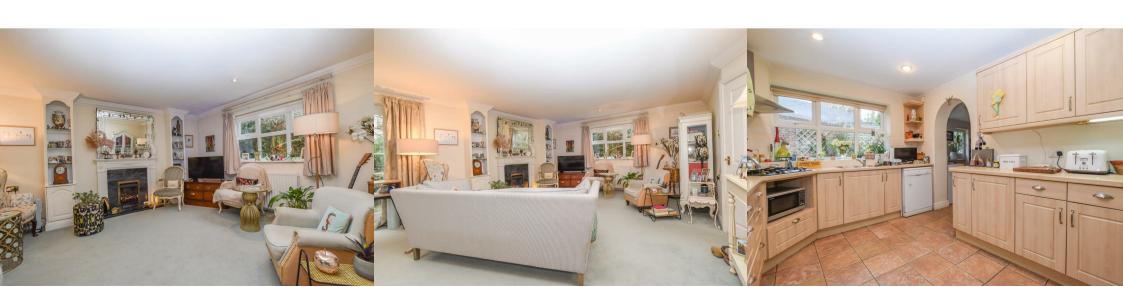

# Lounge

23' x 15'8" (7.01m x 4.78m)

#### Kitchen

12'3" x 9'9" (3.73m x 2.97m)