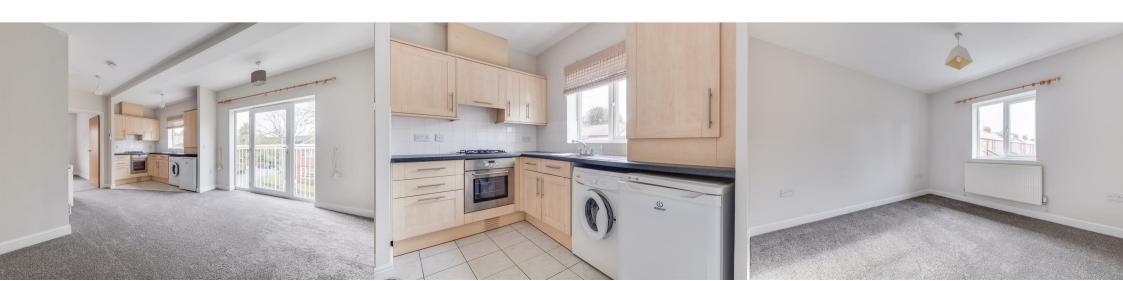

## **Living Area**

The front door opens to the main lounge, which is open plan with the kitchen. The lounge has a radiator, television and telephone point, and double glazed French doors onto a Juliet Balcony.

#### Kitchen

Wall and base units, roll edge worksurfaces, stainless steel sink and drainer, integrated cooker and hob with extractor hood over, washing machine, fridge, gas central heating boiler, radiator and double glazed window.

#### **Bedroom**

Double glazed window and radiator.