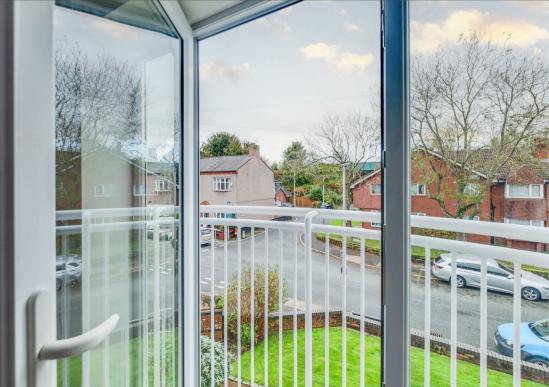

## **Living Area**

The front door opens to the main lounge, which is open plan with the kitchen. The lounge has a radiator, television and telephone point, and double glazed French doors onto a Juliet Balcony.