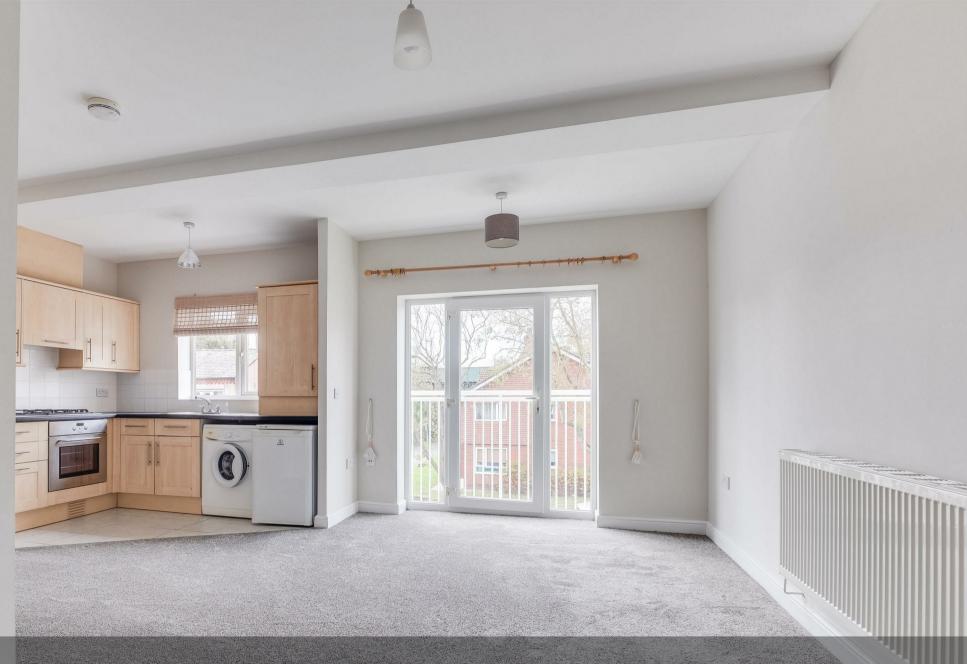

## **Living Area**

The front door opens to the main lounge, which is open plan with the kitchen. The lounge has a radiator, television and telephone point, and double glazed French doors onto a Juliet Balcony.