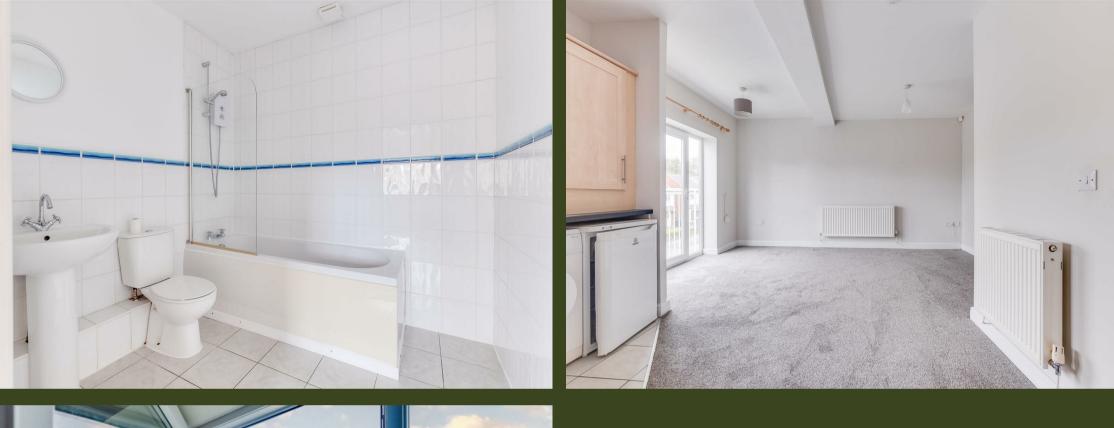

## **Living Area**

The front door opens to the main lounge, which is open plan with the kitchen. The lounge has a radiator, television and telephone point, and double glazed French doors onto a Juliet Balcony.

#### Kitchen

Wall and base units, roll edge worksurfaces, stainless steel sink and drainer, integrated cooker and hob with extractor hood over, washing machine, fridge, gas central heating boiler, radiator and double glazed window.

### **Bathroom**

Panel enclosed bath with shower over, wash hand basin and WC. Heated towel rail, part tiled walls and tiled floor.

#### **Bedroom**

Double glazed window and radiator.