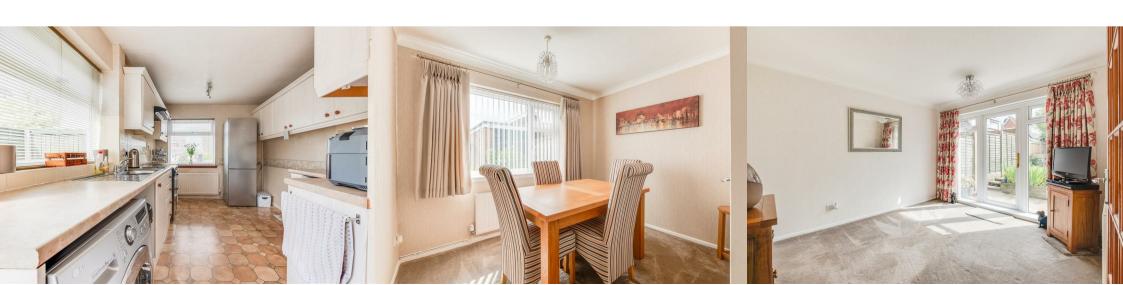

The accommodation comprises, entrance porch which opens up into the lounge, the lounge is a good-sized room with window at the front and gas fireplace. Off the lounge is an inner hallway with stairs to the first floor and large storage cupboard. The kitchen-diner has a good range of units and leads out to a patio area. The ground floor also includes a dining room, a bedroom with storage cupboard and W.C.