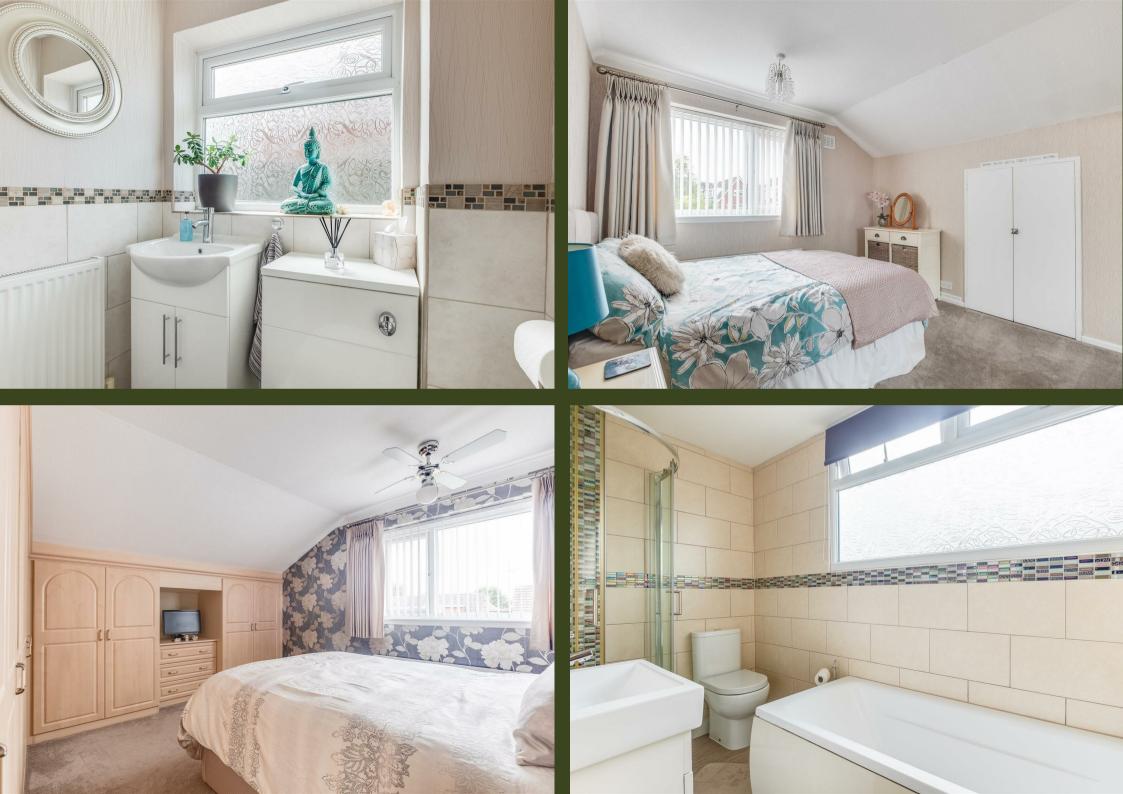

On the first floor are two double bedrooms. The main bedroom has an extensive range of built-in wardrobes and the second bedroom has a storage cupboard which houses the boiler along with built in wardrobe. There is also a modern bathroom with bath and separate shower.