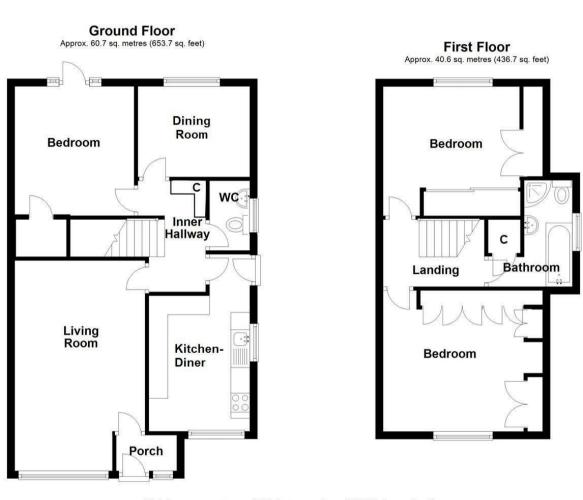

#### EPC & Floor Plan

Total area: approx. 101.3 sq. metres (1090.4 sq. feet)

Whilst every attempt has been made to ensure the accuracy of the floor plan contained here, measurements of doors, windows, rooms and any other item are approximate and no responsibility is taken for any error, omissions, or mis-statement. This plan is for illustrative purpose only and should be used as such by any prospective purchaser. The services, systems and appliances shown have not been tested and no guarantee as to their operability or efficiency can be given. Plan produced using PlanUp.