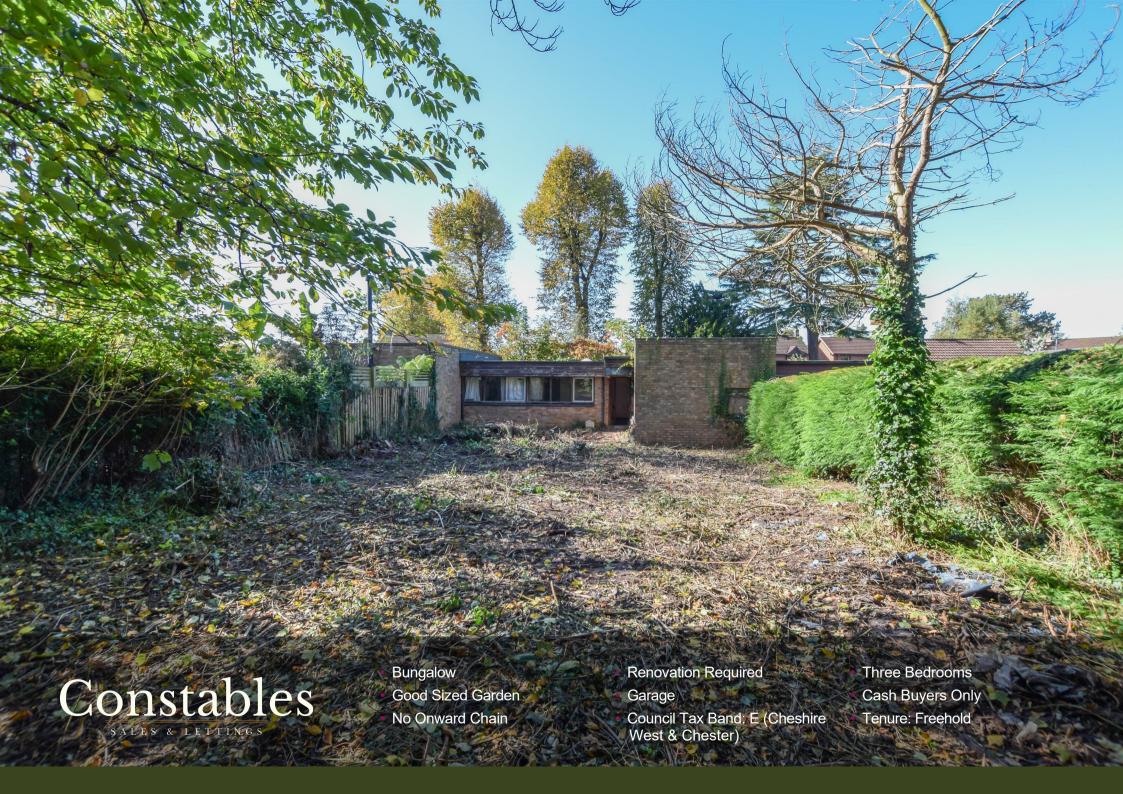

Constables The Beeches

Upton, Chester

£195,000





#### Location

The Beeches is ideally placed being in a prestigious residential location situated just off Plas Newton Lane, which itself is a most desirable area enjoying easy accessibility to Chester city centre, being approximately 10 minutes travelling distance. The property is on a regular bus network with the Chester outer ring road being within close travelling distance by car with its links to the M53/M56 motorway network. Good schooling is also available locally with nursery, primary and secondary education all within walking distance, as well as the Upton by Chester Golf Club, which again is within easy reach.

#### Accommodation

#### **Reception Hallway**

15'9" x 7'7" extending to 14'1" (4.82m x 2.32m extending to 4.31m)

# Lounge

16'3" x 11'10" (4.96m x 3.62m)

#### Kitche