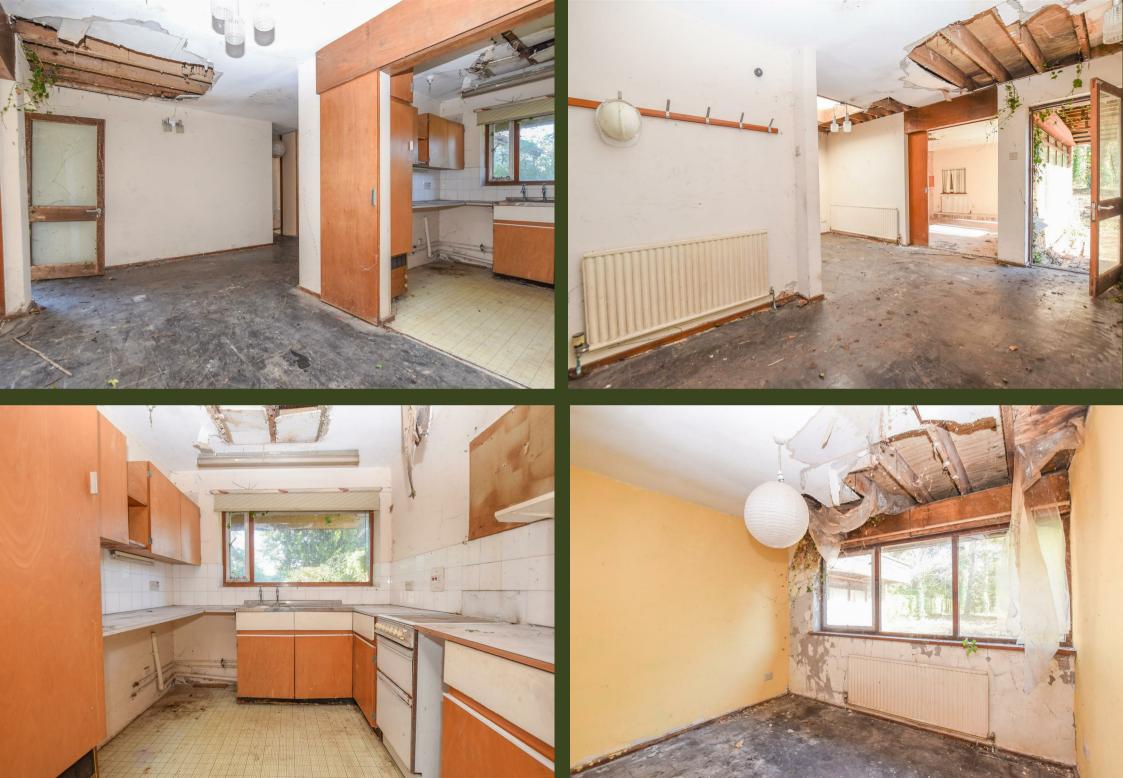

#### Accommodation

#### **Reception Hallway**

15'9" x 7'7" extending to 14'1" (4.82m x 2.32m extending to 4.31m)

# Lounge

16'3" x 11'10" (4.96m x 3.62m)

#### Kitchen

8'0" x 7'11" (2.44m x 2.42m)

## **Bedroom One**

15'10" into wardrobes x 9'2" (4.84m into wardrobes x 2.8m)

#### **Bedroom Two**

 $10^{\circ}5^{\circ} \times 10^{\circ}9^{\circ}$  into wardrobe (3.18m x 3.29m into wardrobe)

#### **Bedroom Three**

11'11" max x 6'1" (3.65m max x 1.87m)

## **Bathroom**

5'0" x 5'4" (1.53m x 1.64m)

# Garage

17'3" x 9'0" (5.28m x 2.76m)