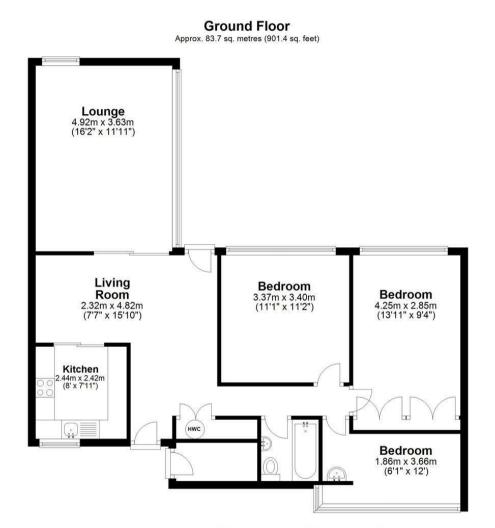

# EPC & Floor Plan

Total area: approx. 83.7 sq. metres (901.4 sq. feet)

6 The Beeches, Upton, Chester

Location Map