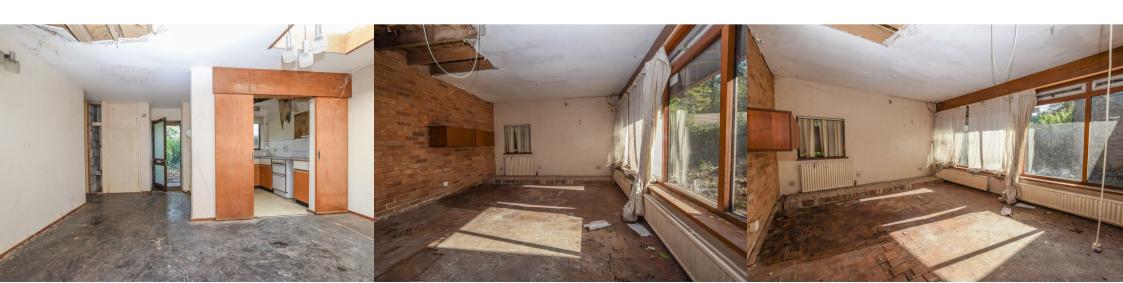

#### Accommodation

#### **Reception Hallway**

15'9" x 7'7" extending to 14'1" (4.82m x 2.32m extending to 4.31m)

# Lounge

16'3" x 11'10" (4.96m x 3.62m)

#### Kitchen

8'0" x 7'11" (2.44m x 2.42m)