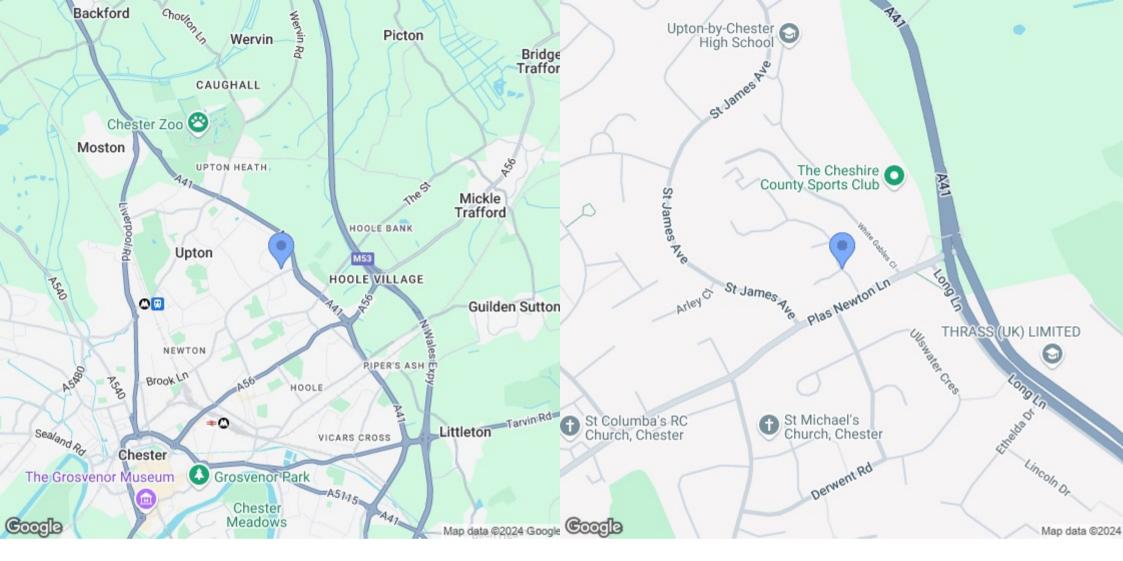

#### Location

The Beeches is ideally placed being in a prestigious residential location situated just off Plas Newton Lane, which itself is a most desirable area enjoying easy accessibility to Chester city centre, being approximately 10 minutes travelling distance. The property is on a regular bus network with the Chester outer ring road being within close travelling distance by car with its links to the M53/M56 motorway network. Good schooling is also available locally with nursery, primary and secondary education all within walking distance, as well as the Upton by Chester Golf Club, which again is within easy reach.

# EPC & Floor Plan

Total area: approx. 83.7 sq. metres (901.4 sq. feet)

6 The Beeches, Upton, Chester

Location Map