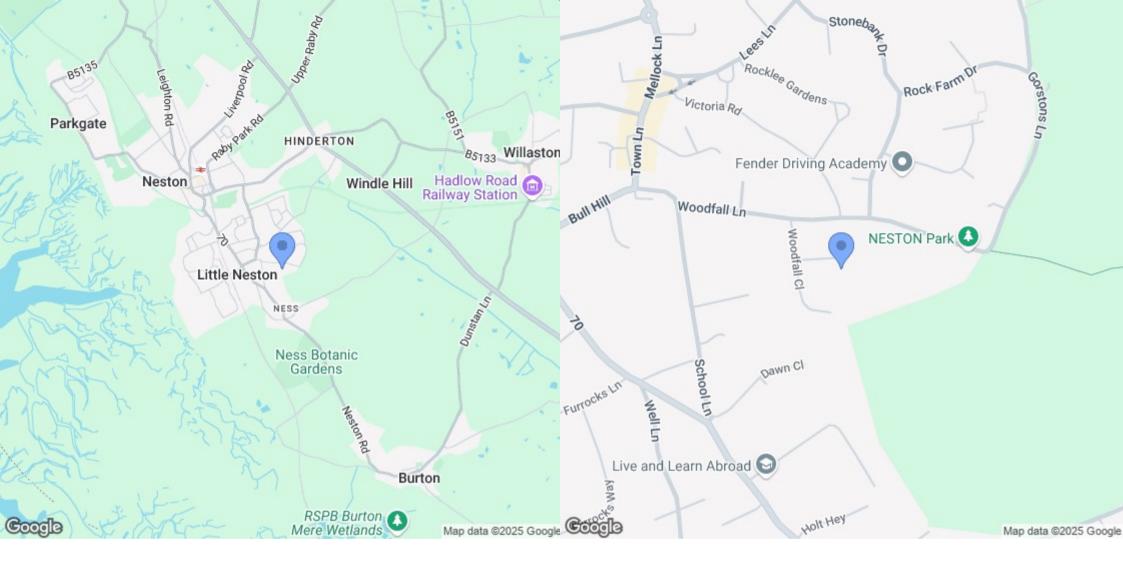

#### Location

LOCATION

The property is located in a soughtafter area, within walking distance to a small parade of shops in the village of Little Neston, and is also close to Ness.

The market town of Neston is approximately 1 mile away. Neston

offers a comprehensive range of amenities including supermarkets, banks, independent retailers as well as a number of restaurants and inns, cafés and a gym. Chester High Road is a short drive away which gives access to the motorway network and larger commercial centres of the region. The property is also in the catchment area for highly regarded primary, secondary and Grammar schools: Woodfall primary school is within walking distance which received OFSTED outstanding report, There are many sporting and leisure facilities on the Wirral including Royal Liverpool Golf Club, Neston Cricket Club, and West Kirby sailing club.

Approximate Distances:

Chester: 11 miles Liverpool: 12 miles Liverpool Airport: 29 miles Manchester Airport: 39 miles

# EPC & Floor Plan

Total area: approx. 173.8 sq. metres (1870.6 sq. feet)

6 Woodfall Grove, Little Neston, Wirral

Location Map