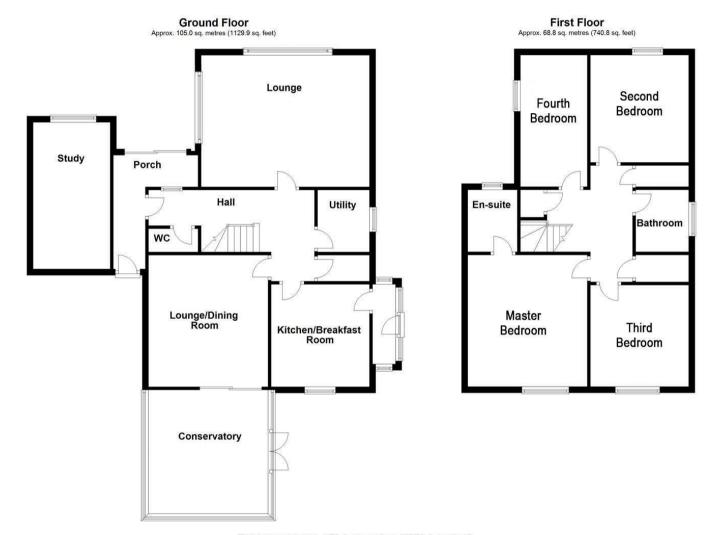

#### **Entrance Hall**

# Lounge

17'10"x 13'11" (5.44mx 4.24m)

#### W/C

4'7"x 4'9" (1.40mx 1.45m)

#### Kitchen / Breakfast Room

#### **Utility Room**

8'10" max x 5'6" (2.69m max x 1.68m)

# Garage / Study

15'10" x 8'2" (4.83m x 2.49m)

# **Dining Room**

13'11"x 12'9" (4.24mx 3.89m)

### Conservatory

12'4" x 11'4" (3.76m x 3.45m)

# **First Floor**

#### Master Bedroom

14' x 12'9 max (4.27m x 3.89m max)

#### **En-suite**

8'9"x 5'3" (2.67mx 1.60m)

#### Second Bedroom

10'10" max x 10'7"max (3.30m max x 3.23mmax)

#### **Third Bedroom**

14'x 8'1" (4.27mx 2.46m)

#### **Fourth Bedroom**

11'x 9'7" (3.35mx 2.92m)

# **Family Bathroom**

 $8'10\frac{1}{2} \times 5'6"$  (2.69m\frac{1}{2} \times 1.68m)

# EPC & Floor Plan

Total area: approx. 173.8 sq. metres (1870.6 sq. feet)

6 Woodfall Grove, Little Neston, Wirral

Location Map