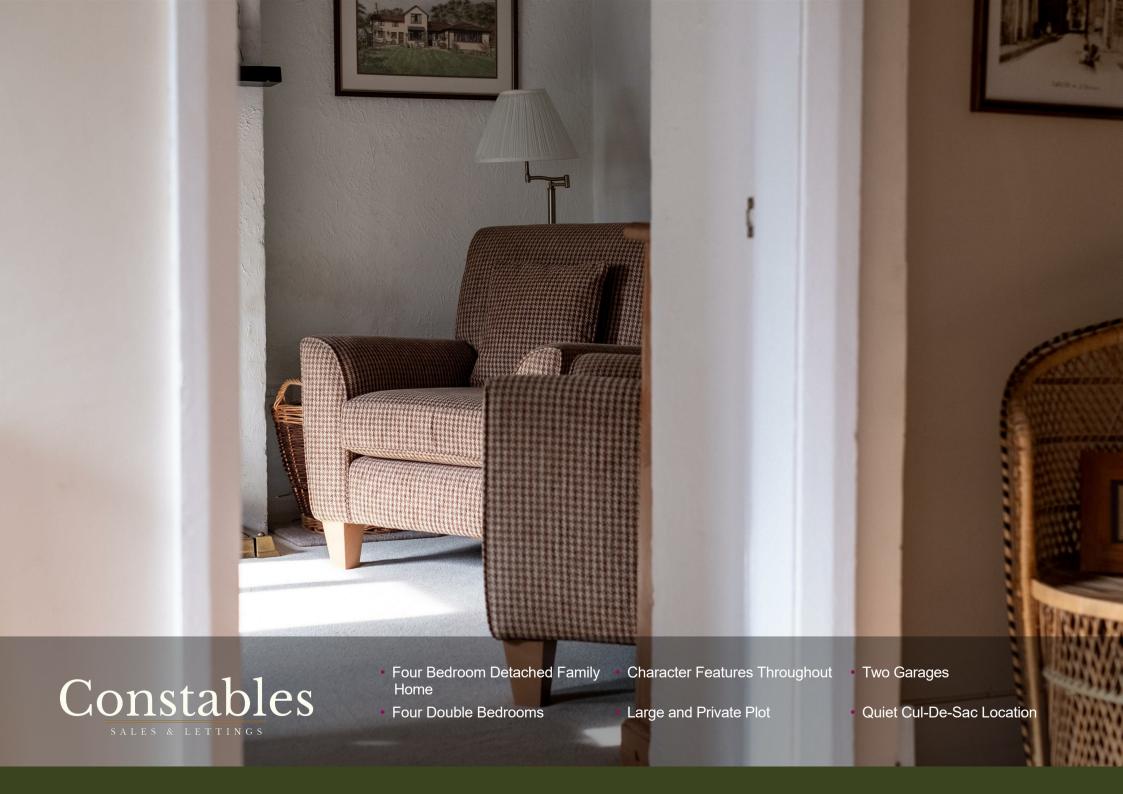

Constables Lightfoot Lane

Heswall, Wirral

£595,000





## **Entrance Hall** 4'11 x 9'11 (1.50m x 3.02m)

### **Sitting Room**

13'9 x 10'1 (4.19m x 3.07m)

#### Kitchen

9'9 x 18'8 (2.97m x 5.69m)

# Living Room

19 x 15'3 (5.79m x 4.65m)

#### **Bedroom**

11'11 x 14'7 (3.63m x 4.45m)

#### **Bedroom**

10'5 x 8'8 (3.18m x 2.64m)

#### Bathroom

8'5 x 12 (2.57m x 3.66m)

#### **First Floor**

#### **Bedroom**

10'11 x 9'10 (3.33m x 3.00m)

#### **Bedroom**

10'6 x 9'11 (3.20m x 3.02m)

First Floor Bathroom







# EPC & Floor Plan





Total area: approx. 168.0 sq. metres (1808.2 sq. feet)

Lightfoot Lane, Heswall



Location Map

# Constables

SALES & LETTINGS

21 High Street, Neston

South Wirral, Neston, Cheshire

www.constablesestateagents.co.uk

info@constablesestateagents.co.uk

0151 353 1333