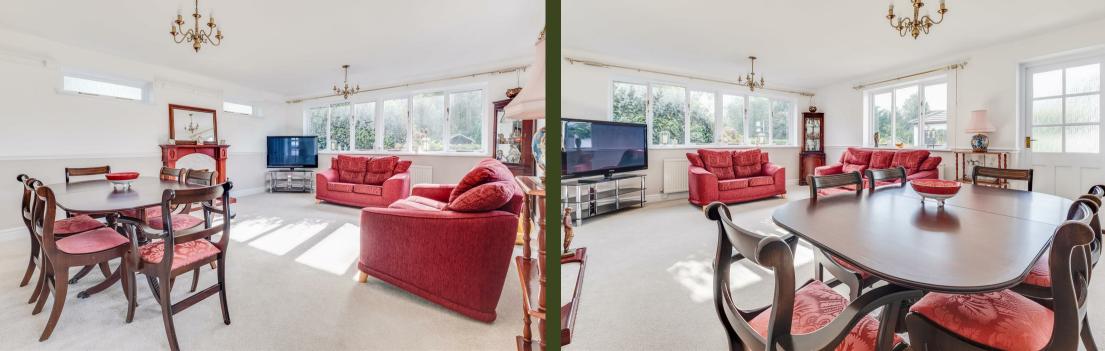

Constables Lightfoot Lane

Heswall, Wirral

£595,000





## **Entrance Hall** 4'11 x 9'11 (1.50m x 3.02m)

### **Sitting Room**

13'9 x 10'1 (4.19m x 3.07m)

#### Kitchen

9'9 x 18'8 (2.97m x 5.69m)

# Living Room

19 x 15'3 (5.79m x 4.65m)

#### **Bedroom**

11'11 x 14'7 (3.63m x 4.45m)

#### **Bedroom**

10'5 x 8'8 (3.18m x 2.64m)

#### Bathroom

8'5 x 12 (2.57m x 3.66m)

#### **First Floor**

#### **Bedroom**

10'11 x 9'10 (3.33m x 3.00m)

#### **Bedroom**

10'6 x 9'11 (3.20m x 3.02m)

First Floor Bathroom







# EPC & Floor Plan





Total area: approx. 168.0 sq. metres (1808.2 sq. feet)

Lightfoot Lane, Heswall



Location Map

# Constables

SALES & LETTINGS

21 High Street, Neston

South Wirral, Neston, Cheshire

www.constablesestateagents.co.uk

info@constablesestateagents.co.uk

0151 353 1333