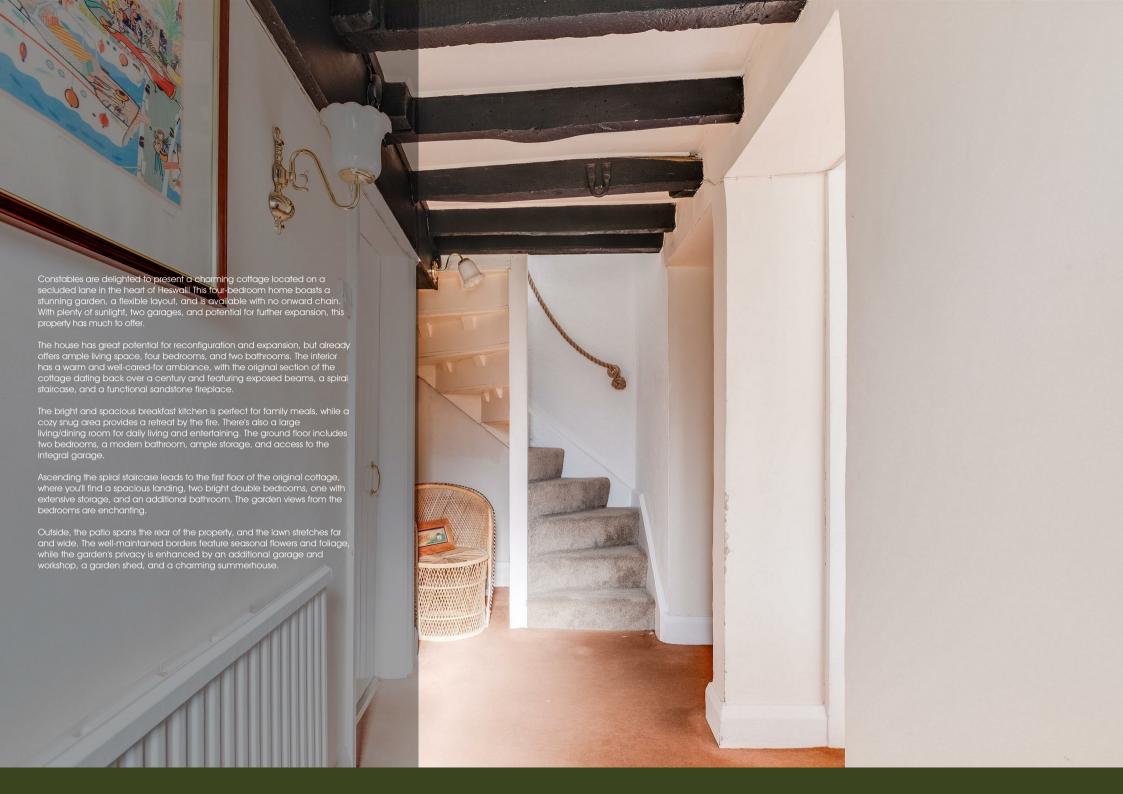

Constables Lightfoot Lane

Heswall, Wirral

£595,000





## **Entrance Hall** 4'11 x 9'11 (1.50m x 3.02m)

### **Sitting Room**

13'9 x 10'1 (4.19m x 3.07m)

#### Kitchen

9'9 x 18'8 (2.97m x 5.69m)

# Living Room

19 x 15'3 (5.79m x 4.65m)

#### **Bedroom**

11'11 x 14'7 (3.63m x 4.45m)

#### **Bedroom**

10'5 x 8'8 (3.18m x 2.64m)

#### Bathroom

8'5 x 12 (2.57m x 3.66m)

#### **First Floor**

#### **Bedroom**

10'11 x 9'10 (3.33m x 3.00m)

#### **Bedroom**

10'6 x 9'11 (3.20m x 3.02m)

First Floor Bathroom







# EPC & Floor Plan





Total area: approx. 168.0 sq. metres (1808.2 sq. feet)

Lightfoot Lane, Heswall



Location Map

# Constables

SALES & LETTINGS

21 High Street, Neston

South Wirral, Neston, Cheshire

www.constablesestateagents.co.uk

info@constablesestateagents.co.uk

0151 353 1333