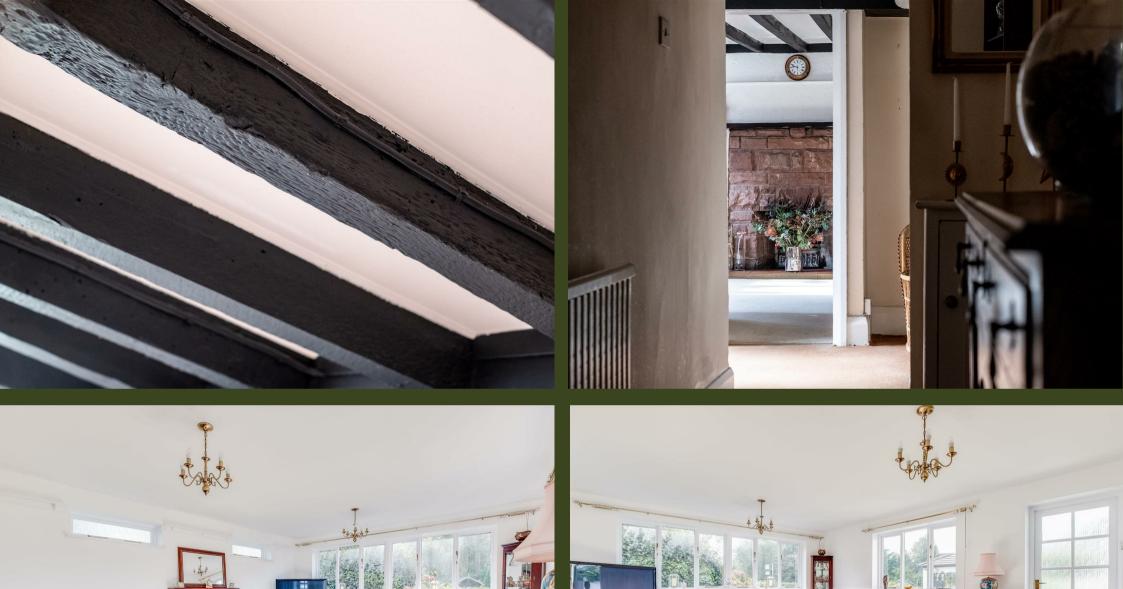

## **Entrance Hall** 4'11 x 9'11 (1.50m x 3.02m)

### **Sitting Room**

13'9 x 10'1 (4.19m x 3.07m)

# Living Room

19 x 15'3 (5.79m x 4.65m)