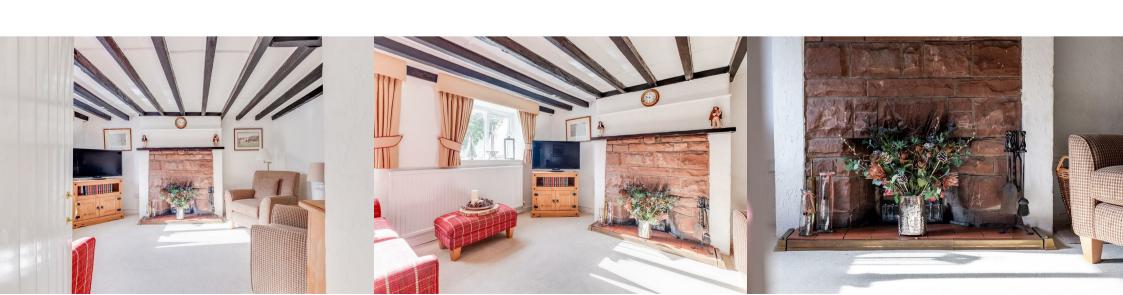

Constables Lightfoot Lane

Heswall, Wirral

£595,000





## **Entrance Hall** 4'11 x 9'11 (1.50m x 3.02m)

### **Sitting Room**

13'9 x 10'1 (4.19m x 3.07m)

#### Kitchen

9'9 x 18'8 (2.97m x 5.69m)

# Living Room

19 x 15'3 (5.79m x 4.65m)

#### **Bedroom**

11'11 x 14'7 (3.63m x 4.45m)

#### **Bedroom**

10'5 x 8'8 (3.18m x 2.64m)

#### Bathroom

8'5 x 12 (2.57m x 3.66m)

#### **First Floor**

#### **Bedroom**

10'11 x 9'10 (3.33m x 3.00m)

#### **Bedroom**

10'6 x 9'11 (3.20m x 3.02m)

First Floor Bathroom







# EPC & Floor Plan





Total area: approx. 168.0 sq. metres (1808.2 sq. feet)

Lightfoot Lane, Heswall



Location Map

# Constables

SALES & LETTINGS

21 High Street, Neston

South Wirral, Neston, Cheshire

www.constablesestateagents.co.uk

info@constablesestateagents.co.uk

0151 353 1333