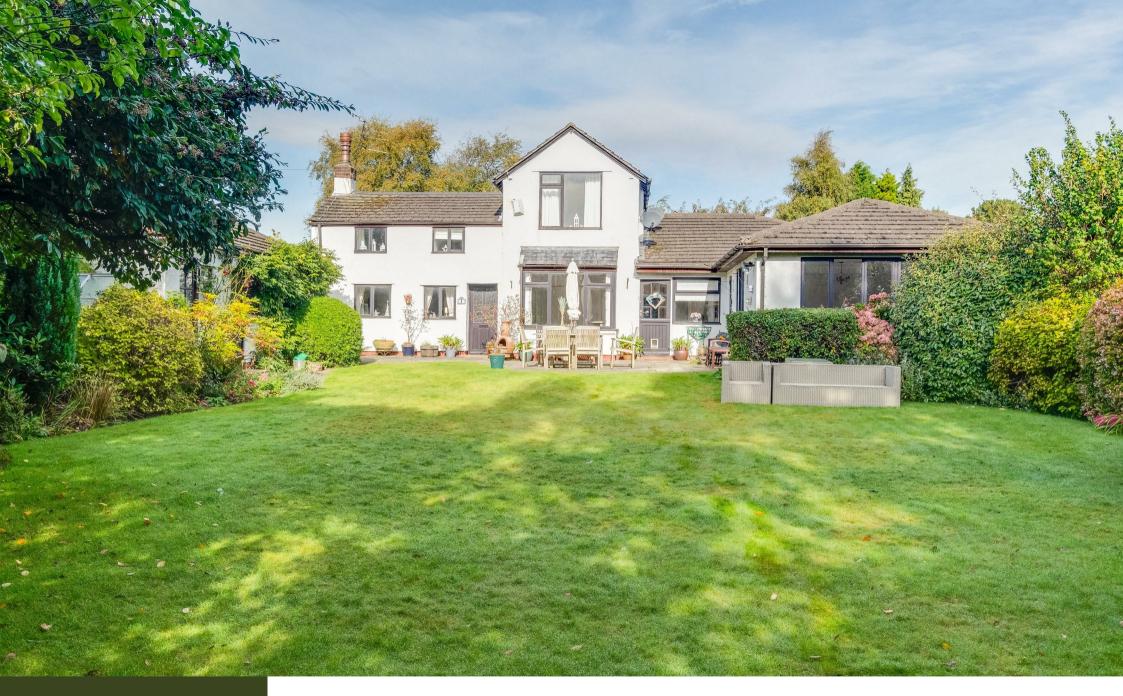

Constables Lightfoot Lane

Heswall, Wirral

£595,000





## **Entrance Hall** 4'11 x 9'11 (1.50m x 3.02m)

### **Sitting Room**

13'9 x 10'1 (4.19m x 3.07m)

#### Kitchen

9'9 x 18'8 (2.97m x 5.69m)

# Living Room

19 x 15'3 (5.79m x 4.65m)

#### **Bedroom**

11'11 x 14'7 (3.63m x 4.45m)

#### **Bedroom**

10'5 x 8'8 (3.18m x 2.64m)

#### Bathroom

8'5 x 12 (2.57m x 3.66m)

#### **First Floor**

#### **Bedroom**

10'11 x 9'10 (3.33m x 3.00m)

#### **Bedroom**

10'6 x 9'11 (3.20m x 3.02m)

First Floor Bathroom







# EPC & Floor Plan





Total area: approx. 168.0 sq. metres (1808.2 sq. feet)

Lightfoot Lane, Heswall



Location Map

# Constables

SALES & LETTINGS

21 High Street, Neston

South Wirral, Neston, Cheshire

www.constablesestateagents.co.uk

info@constablesestateagents.co.u