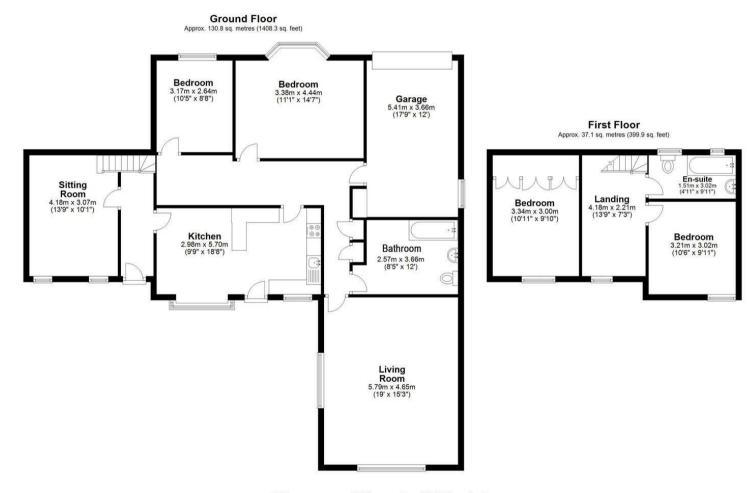

## **Entrance Hall** 4'11 x 9'11 (1.50m x 3.02m)

### **Sitting Room**

13'9 x 10'1 (4.19m x 3.07m)

#### Kitchen

9'9 x 18'8 (2.97m x 5.69m)

# Living Room

19 x 15'3 (5.79m x 4.65m)

#### **Bedroom**

11'11 x 14'7 (3.63m x 4.45m)

#### **Bedroom**

10'5 x 8'8 (3.18m x 2.64m)

#### Bathroom

8'5 x 12 (2.57m x 3.66m)

#### **First Floor**

#### **Bedroom**

10'11 x 9'10 (3.33m x 3.00m)

#### **Bedroom**

10'6 x 9'11 (3.20m x 3.02m)

First Floor Bathroom

# EPC & Floor Plan

Total area: approx. 168.0 sq. metres (1808.2 sq. feet)

Lightfoot Lane, Heswall

Location Map