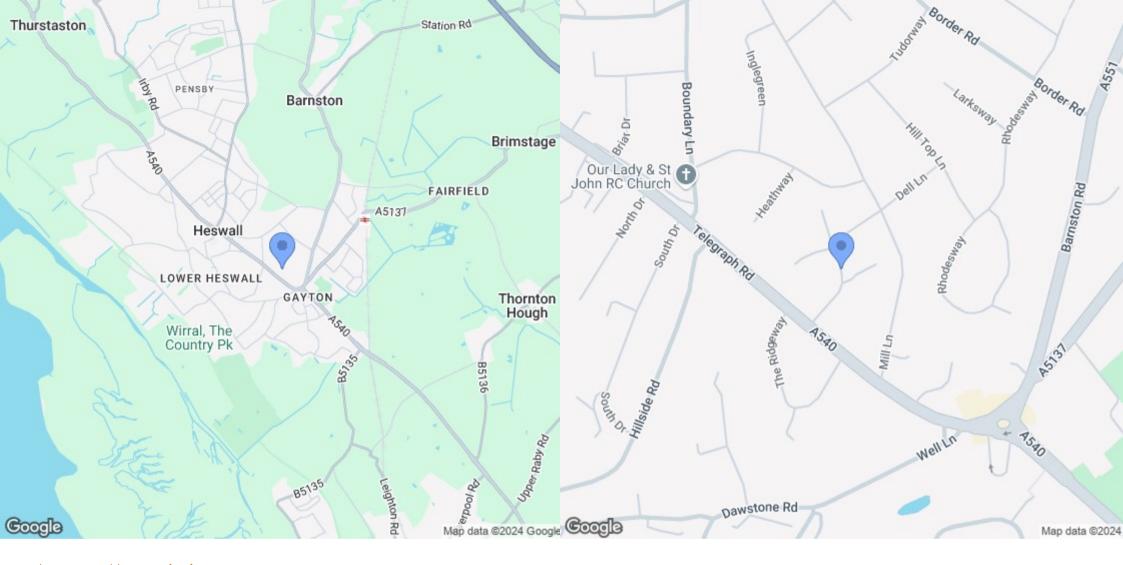

# EPC & Floor Plan

Total area: approx. 168.0 sq. metres (1808.2 sq. feet)

Lightfoot Lane, Heswall

Location Map